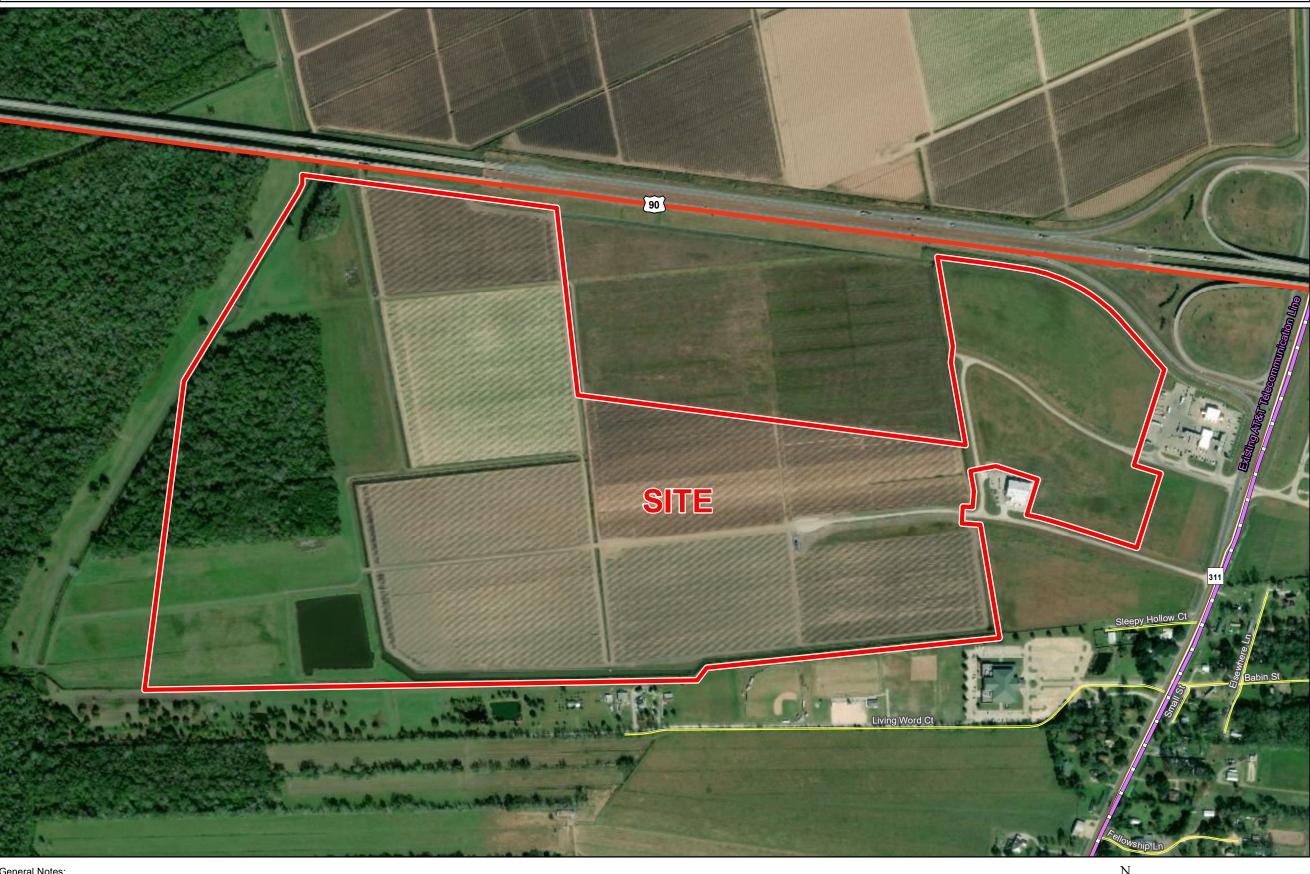

# Exhibit R. Rebecca Development Park South Telecommunications Infrastructure Map

# Rebecca Development Park South Telecommunications Infrastructure Map

## Rebecca Development Park South Terrebonne Parish, LA

### LEGEND

- Site Boundary
- Existing AT&T Telecommunication l ine

### Existing Roadway

- US Highway
- Rural State Highway
- Local Roads

South Louisiana Economic Counc Assumption • Lafourche • St. Mary • Terrebon

| Date:           | 6/12/2019 |  |
|-----------------|-----------|--|
| Project Number: | 213151    |  |
| Drawn By:       | DWC       |  |
| Checked By:     | EEB       |  |