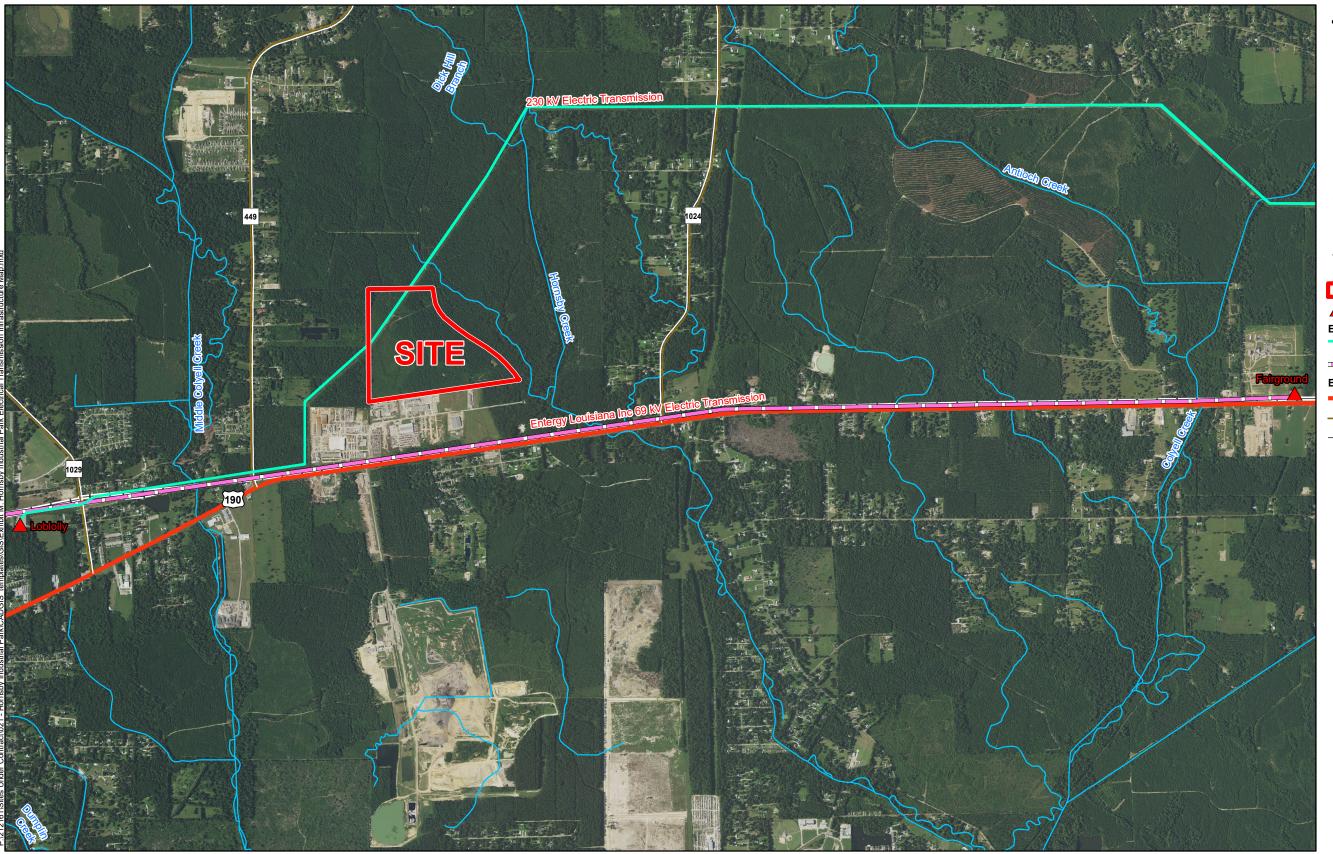

# Exhibit M. Hornsby Industrial Park Electrical Transmission Infrastructure Map

## Hornsby Industrial Park Electrical Transmission Infrastructure Map

Hornsby Industrial Park Livingston Parish, LA

#### LEGEND

Site Boundary

Substation

### **Existing Entergy Electric**

- 230 kV (Entergy)
- ≖ 69 kV

#### **Existing Roadway**

- US Highway
- Rural State Highway
- → Railroad

- 1. No attempt has been made by CSRS, Inc. to verify site boundary, title, actual legal ownership, deed restrictions, servitudes, easements, or other burdens on the property, other than that furnished by the client or his representative. 2. Transportation data from 2013 TIGER datasets via U.S. Census Bureau at ftp://ftp2.census.gov/geo/tiger/TIGER2013. 3. Proposed wastewater upgrade shown is for representational purposes only, depicting the intent of the cost estimate provided with this exhibit to meet LED minimum requirements, and is subject to revision. 4. 2015 aerial imagery from USDA-APFO National Agricultural Inventory Project (NAIP) and may not reflect current ground conditions.