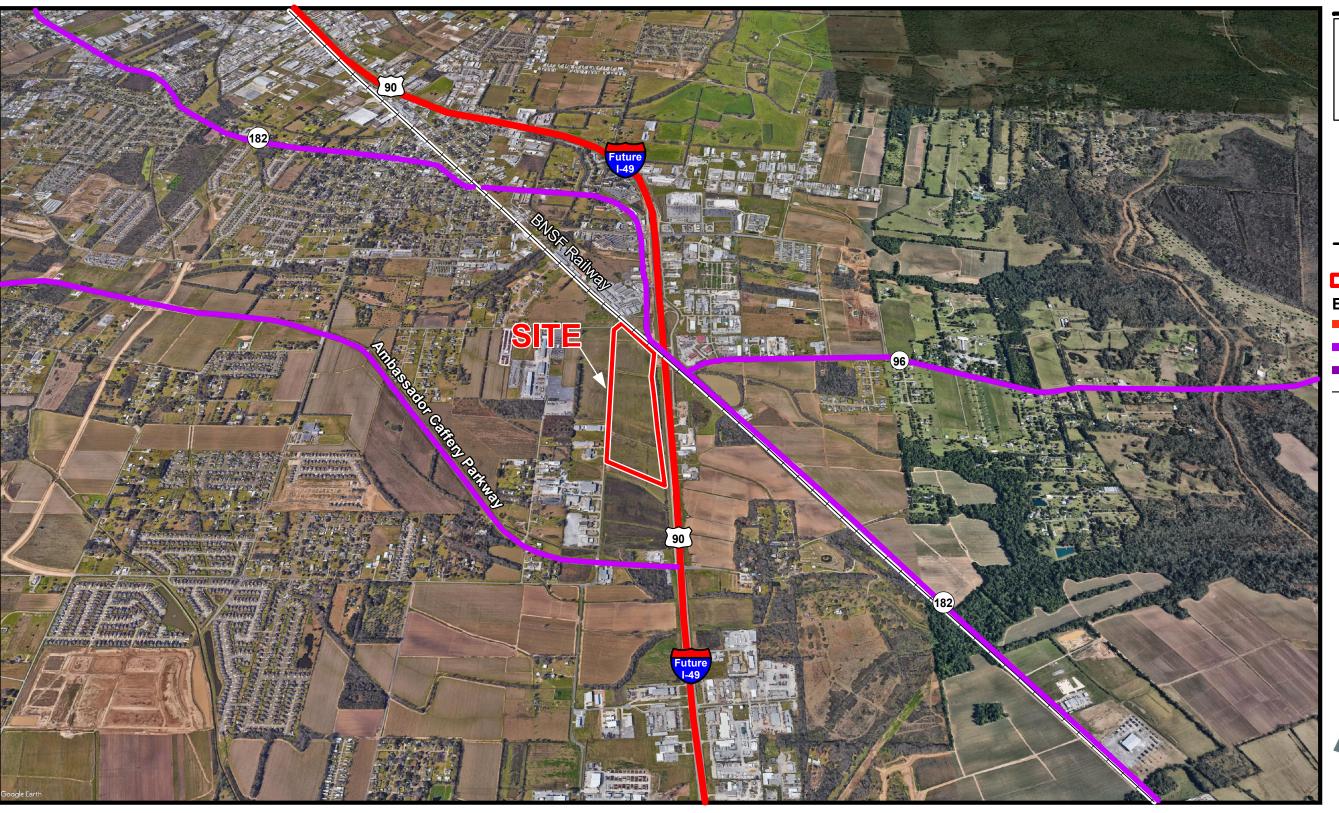

## Exhibit B. Loul's Landing Oblique Aerial Photo Map

## Loul's Landing Oblique Aerial Photo Map

Loul's Landing Lafayette Parish, LA

## **LEGEND**

Site Boundary (64.80 Ac. ±)

## **Existing Roadway**

US Highway

4-Lane State Highway

Urban State Highway

→ Railroad

| Date:           | 6/9/2022 |
|-----------------|----------|
| Project Number: | 214002   |
| Drawn By:       | SEW      |
| Checked By:     | EEB      |
|                 |          |

- General Notes:

  1. No attempt has been made by CSRS, Inc. to verify site boundary, title, actual legal ownership, deed restrictions, servitudes, easements, or other burdens on the property, other than that furnished by the client or his representative.

  2. Transportation data from 2013 TIGER datasets via U.S. Census Bureau at ftp://ftp2.census.gov/geo/tiger/TIGER2013.

  3. 2015 aerial imagery from Google Earth and may not reflect current ground conditions.