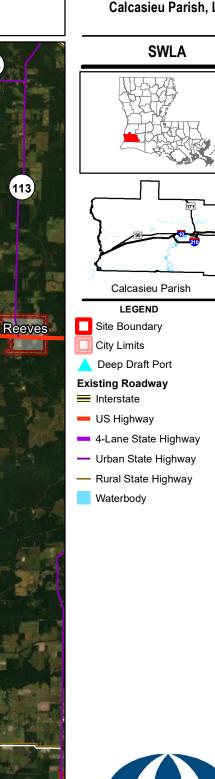

## **Dequincy Industrial Park** Calcasieu Parish, LA

- 1. No attempt has been made by CSRS, Inc. to verify site boundary, title, actual legal ownership, deed restrictions, servitudes, easements, or other burdens on the property, other than that furnished by the client or his representative. 2. Transportation data from 2013 TIGER datasets via U.S. Census Bureau at ftp://ftp2.census.gov/geo/tiger/TIGER2013.
- 3. 2015 aerial imagery from USDA-APFO National Agricultural Inventory Project (NAIP) and may not reflect current ground conditions.