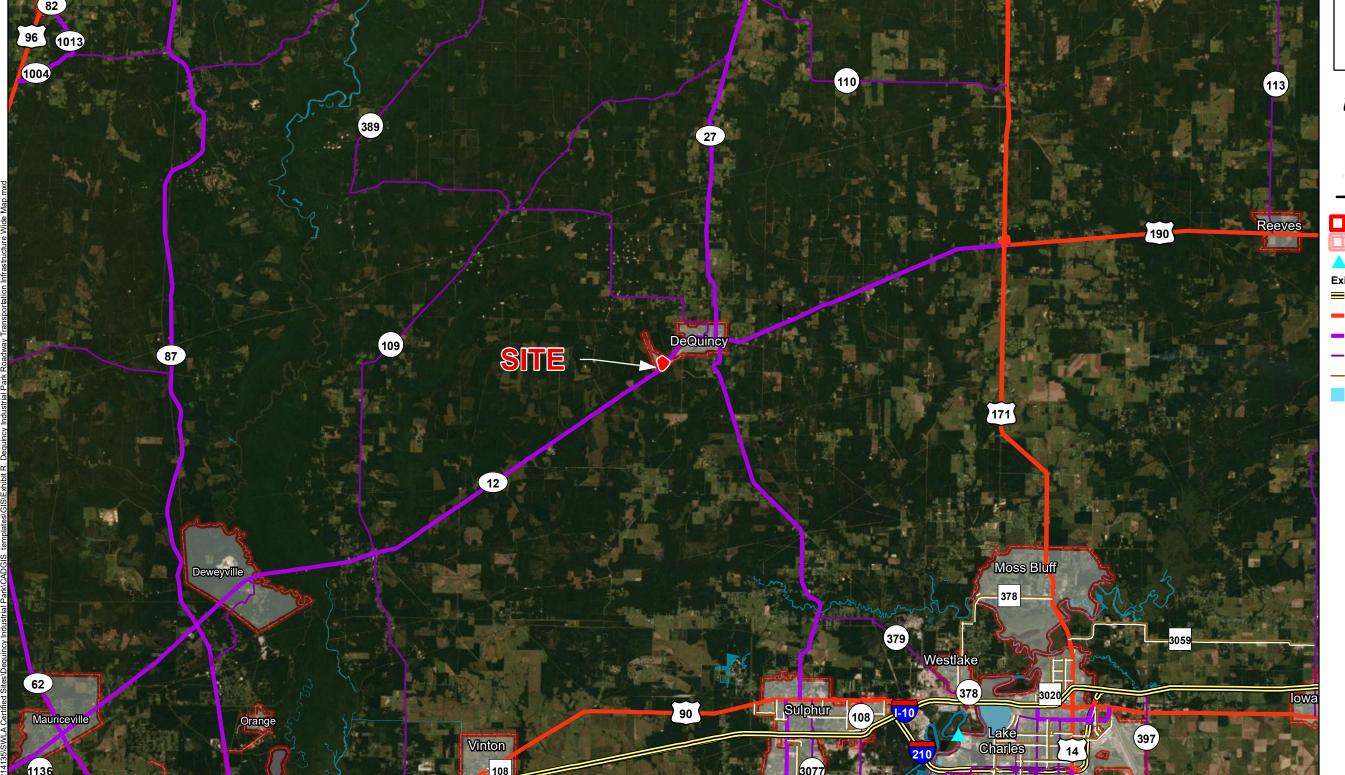

## Exhibit T. Dequincy Industrial Park Roadway Transportation Infrastructure Wide Map

## Dequincy Industrial Park Roadway Transportation Infrastructure Wide Map

## **Dequincy Industrial Park** Calcasieu Parish, LA

- 1. No attempt has been made by CSRS, Inc. to verify site boundary, title, actual legal ownership, deed restrictions, servitudes, easements, or other burdens on the property, other than that furnished by the client or his representative. 2. Transportation data from 2013 TIGER datasets via U.S. Census Bureau at ftp://ftp2.census.gov/geo/tiger/TIGER2013.
- 3. 2015 aerial imagery from USDA-APFO National Agricultural Inventory Project (NAIP) and may not reflect current ground conditions.