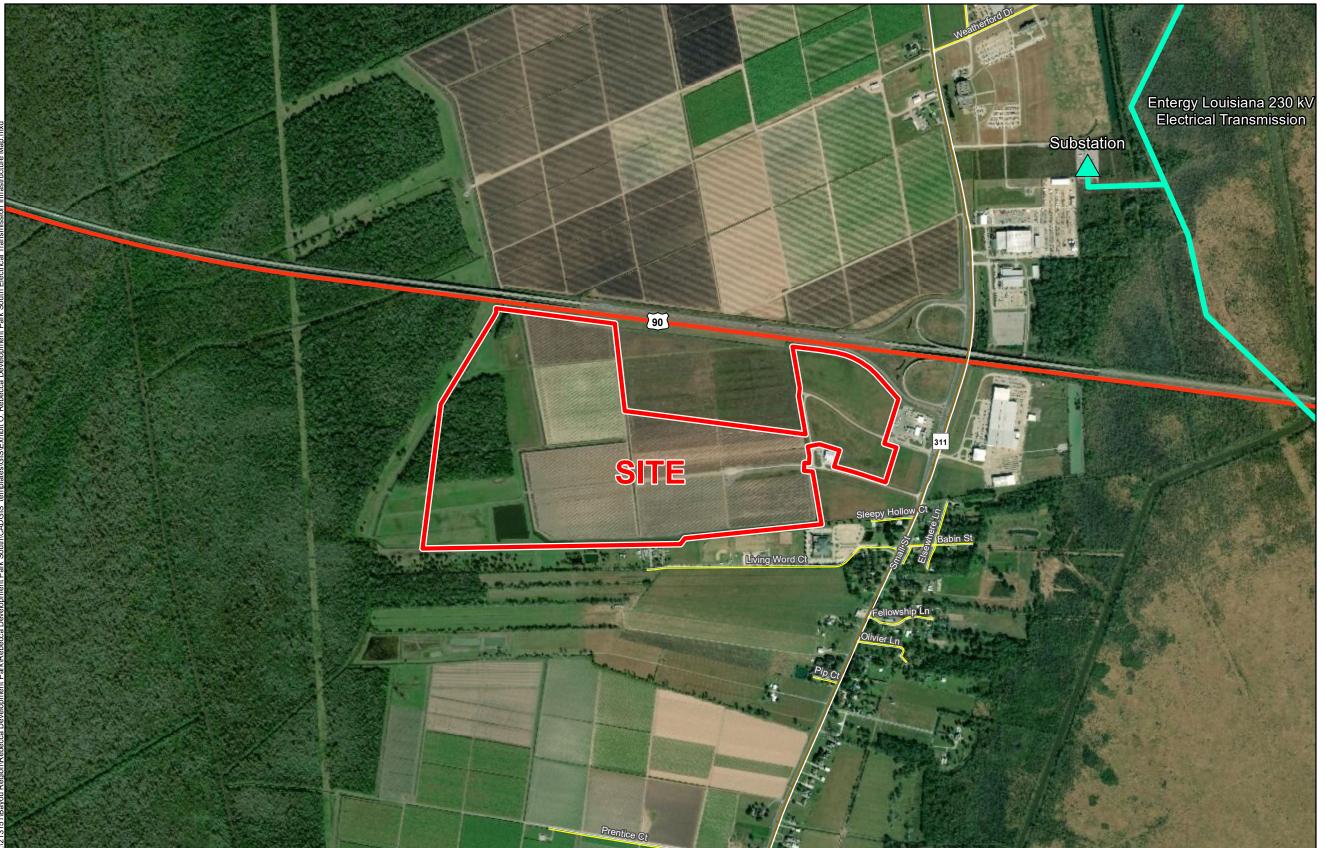

## Exhibit O. Rebecca Development Park South Electrical Transmission Infrastructure Map

## Rebecca Development Park South Electrical Transmission Infrastructure Map

General Notes:

- 1. No attempt has been made by CSRS, Inc. to verify site boundary, title, actual legal ownership, deed restrictions, servitudes, easements, or other burdens on the property, other than that furnished by the client or his representative.
- 2. Transportation data from 2013 TIGER datasets via U.S. Census Bureau at ftp://ftp2.census.gov/geo/tiger/TIGER2013.

  3. Utility information from visual inspection and/or the individual utility operators. Exact field location has not been determined by survey. The lines shown are an approximate representation only and may have been offset for depiction purposes.

  4. 2015 aerial imagery from USDA-APFO National Agricultural Inventory Project (NAIP) and may not reflect current ground conditions.

**Rebecca Development** Park South Terrebonne Parish, LA

SLEC

Terrebonne Parish

LEGEND

Site Boundary

**Electric Transmission Line** 

= 230 kV

**Existing Roadway** 

US Highway

Rural State Highway

Local Roads