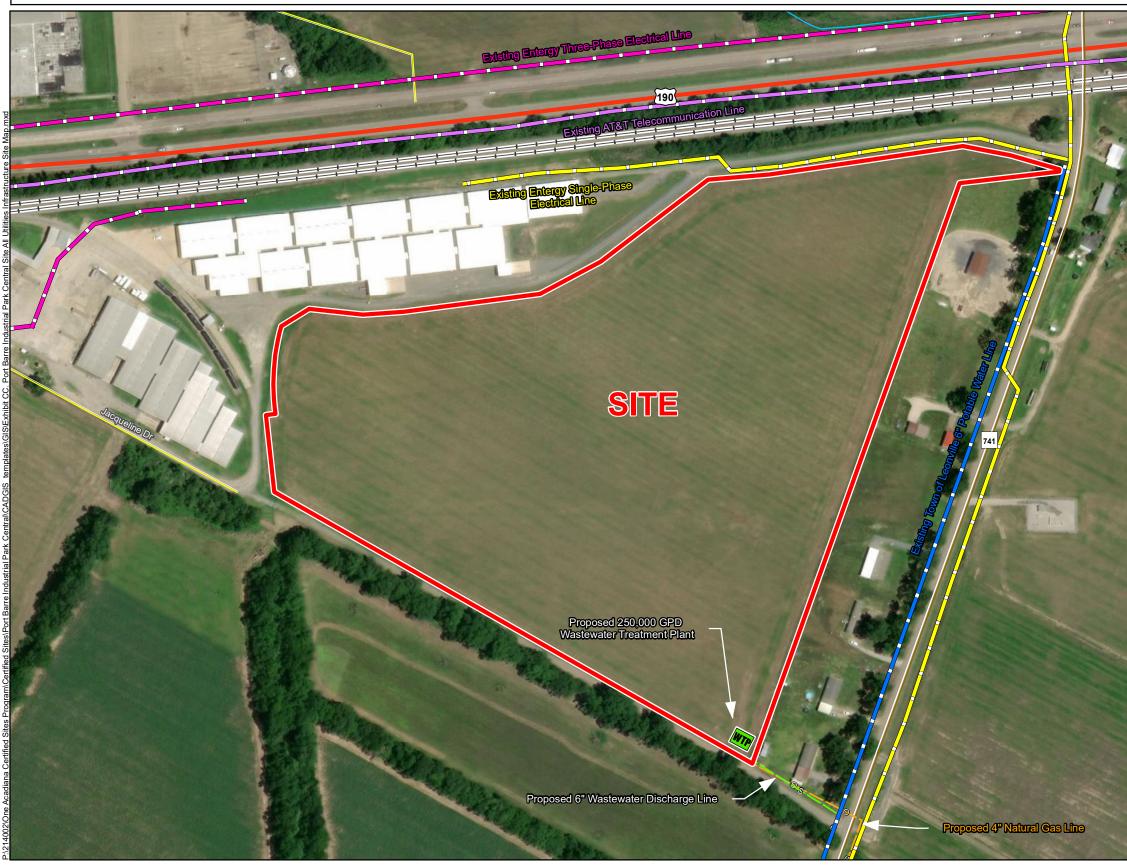

# Exhibit CC. Port Barre Industrial Park - Central Site All Utilities Infrastructure Site Map

## Port Barre Industrial Park - Central Site All Utilities Infrastructure Site Map

#### General Notes:

- 1. No attempt has been made by CSRS, Inc. to verify site boundary, title, actual legal ownership, deed restrictions, servitudes, easements, or other burdens on the property, other than that furnished by the client or his representative.
- Transportation data from 2013 TIGER datasets via U.S. Census Bureau at ftp://ftp/.census.gov/geo/tiger/TIGER2013.
  Utility information from visual inspection and/or the individual utility operators. Exact field location has not been determined by survey. The lines shown are an approximate representation only and may have been offset for depiction purposes.
  2015 aerial imagery from USDA-APFO National Agricultural Inventory Project (NAIP) and may not reflect current ground conditions.