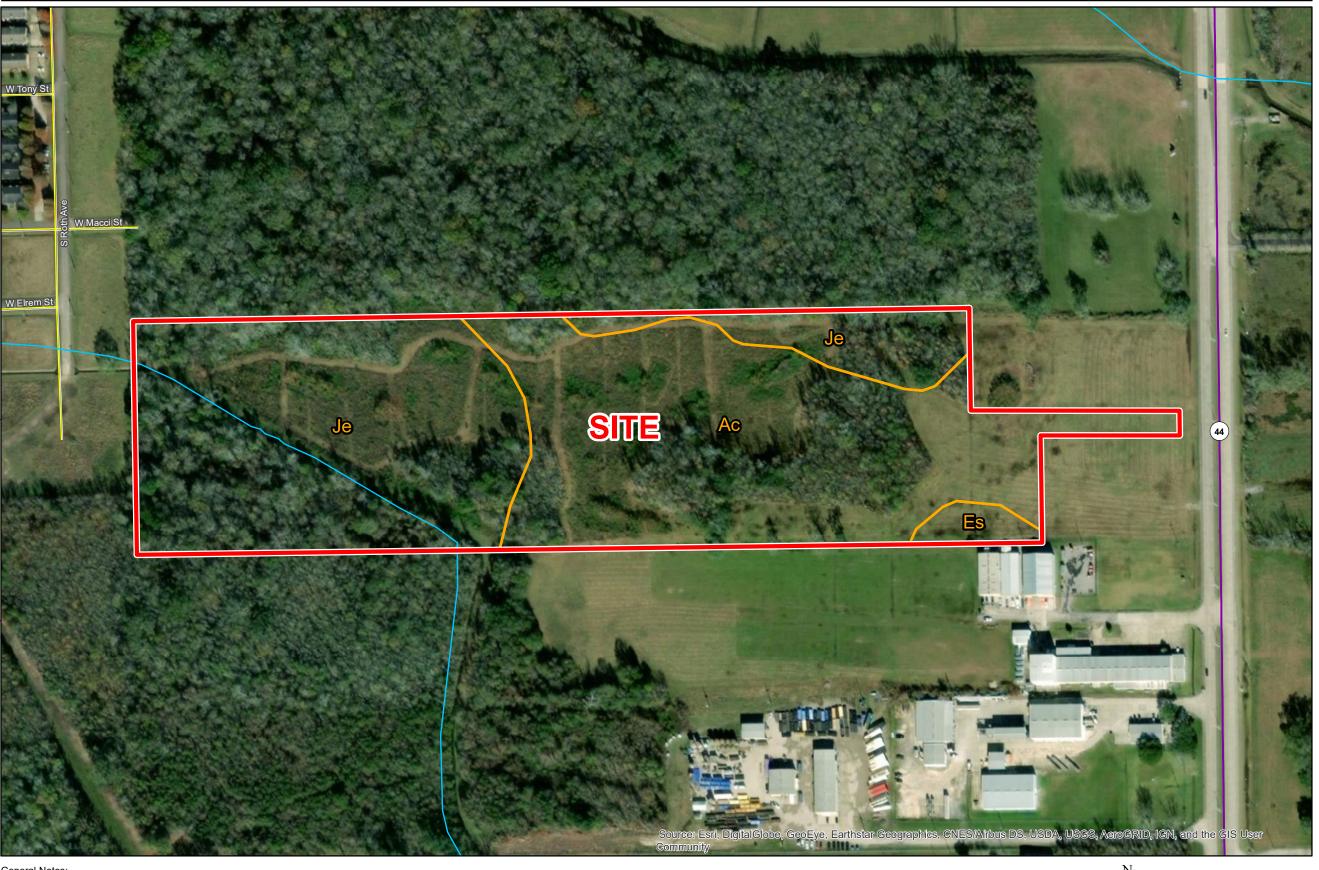

## Exhibit U. Double D Site Soils Conservation Service Map

## Double D Site Soils Conservation Service Map

**Double D Site** Ascension Parish, LA

LEGEND

- Site Boundary
- Soil Type
- Ac- Acy silty loam
- Es- Essen silt loam
- \_\_\_ Je- Jeanerette silt loam

## **Existing Roadway**

- Urban State Highway
- Local Roads
- Stream or River