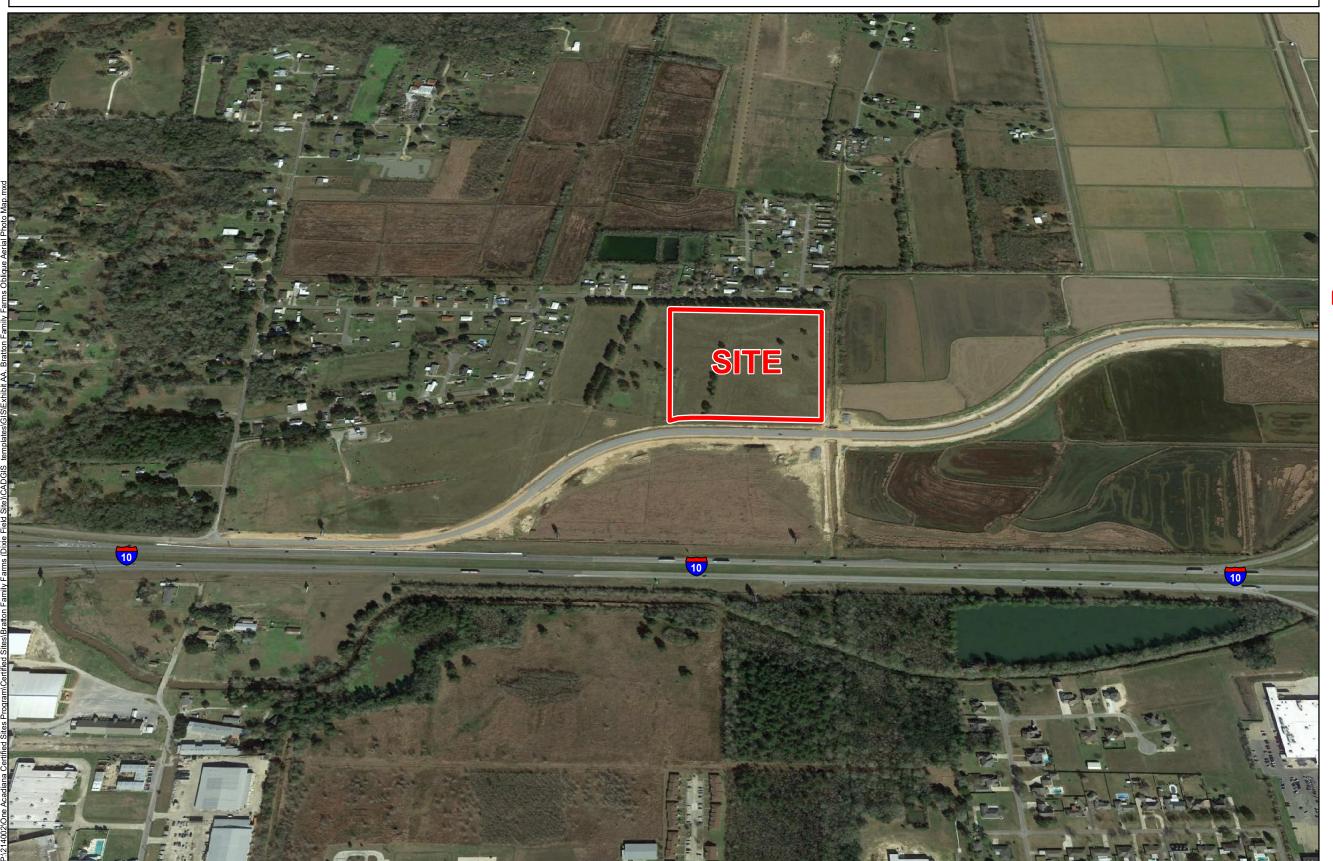

## Exhibit AA. Bratton Family Farms Oblique Aerial Photo Map

## Bratton Family Farms Oblique Aerial Photo Map

- General Notes:

  1. No attempt has been made by CSRS, Inc. to verify site boundary, title, actual legal ownership, deed restrictions, servitudes, easements, or other burdens on the property, other than that furnished by the client or his representative.

  2. Transportation data from 2013 TIGER datasets via U.S. Census Bureau at ftp://ftp2.census.gov/geo/tiger/TIGER2013.

  3. 2015 aerial imagery from USDA-APFO National Agricultural Inventory Project (NAIP) and may not reflect current ground conditions.