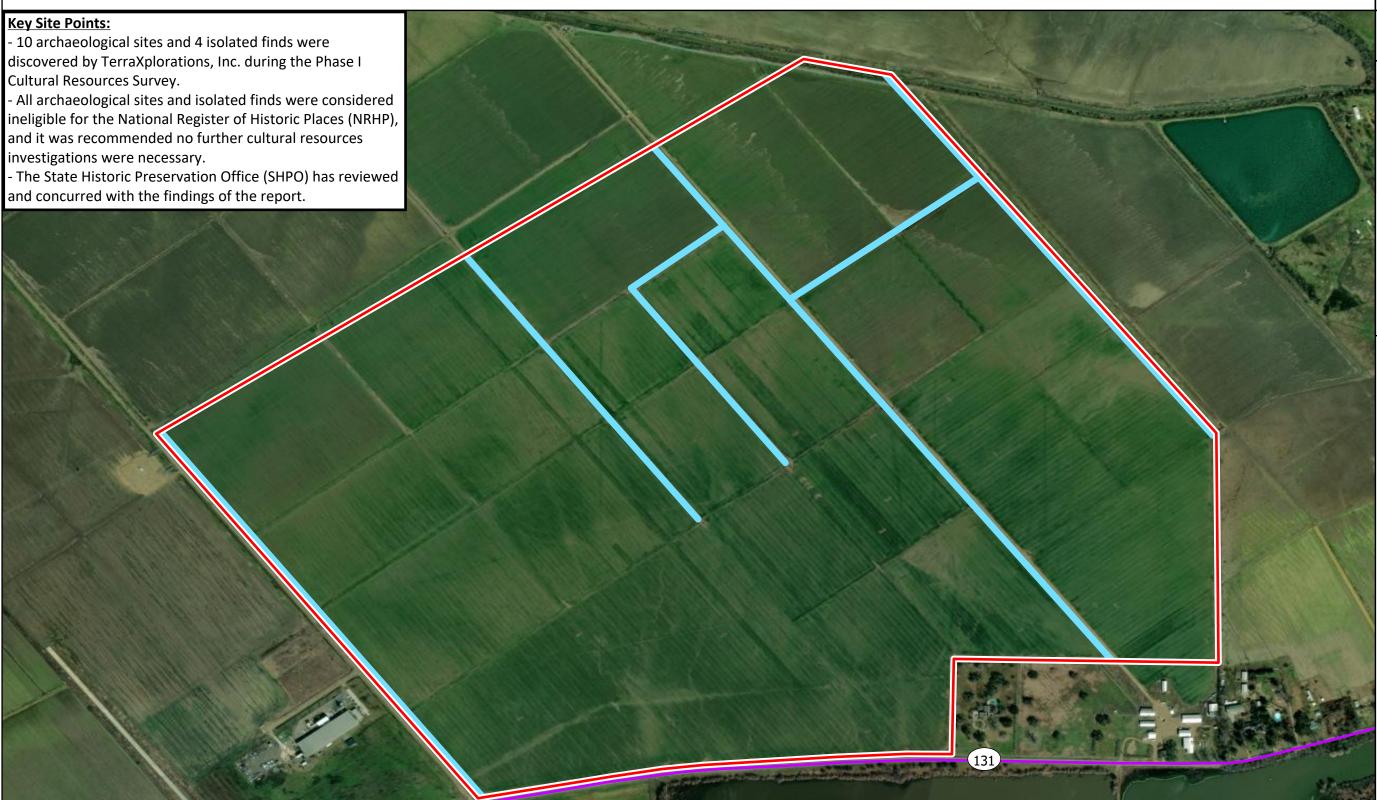

## Legend

- Site Boundary (±519.94 ac.)
- Potential Waters of the US (3.3 linear miles)

1. The information presented herein is for planning purposes only. Further detailed due diligence MUST be completed prior to making decisions regarding the site.

- 2. No attempt has been made by CSRS, Inc. to verify site boundary, title, actual legal ownership, deed restrictions, servitudes, easements, or other burdens on the property, other than that furnished by the client or his representative.
- z. No attempt has been made by CSRs, inc. to verify site boundary, thie, actual legal ownership, deed restrictions, servicious, easements, or other burdens on the pr 3. Transportation data from 2023 TIGER datasets via U.S. Census Bureau at https://www.census.gov/geographies/mapping-files/time-series/geo/tiger-line-file.htm
- 4. Aerial imagery is compiled from multiple different sources to create one cohesive image and may not reflect current ground conditions 5. Potential wetland data was derived from the 2024 Wetland Delineation Report completed by Chenier Environmental Consulting.
- 6. Cultural resources data was derived from the 2024 Phase I Cultural Resources Survey completed by TerraXplorations, Inc.