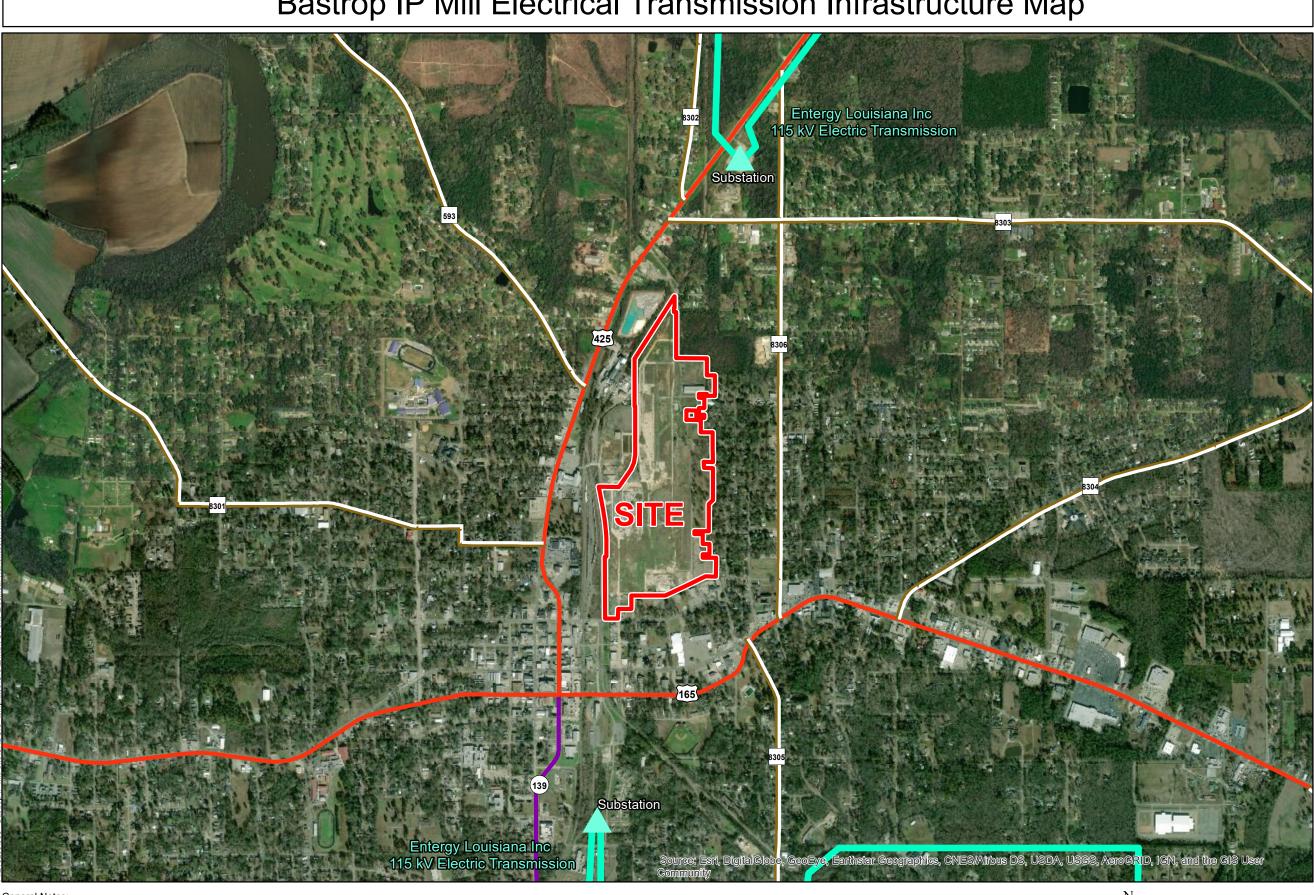

# Exhibit O. Bastrop IP Mill Site Electrical Transmission Infrastructure Map

## Bastrop IP Mill Electrical Transmission Infrastructure Map

#### General Notes:

No attempt has been made by CSRS, Inc. to verify site boundary, title, actual legal ownership, deed restrictions, servitudes, easements, or other burdens on the property, other than that furnished by the client or his representative.
Transportation data from 2013 TIGER datasets via U.S. Census Bureau at ftp://ftp2.census.gov/geo/tiger/TIGER2013.
Utility information from visual inspection and/or the individual utility operators. Exact field location has not been determined by survey. The lines shown are an approximate representation only and may have been offset for depiction purposes.
2015 aerial imagery from USDA-APFO National Agricultural Inventory Project (NAIP) and may not reflect current ground conditions.