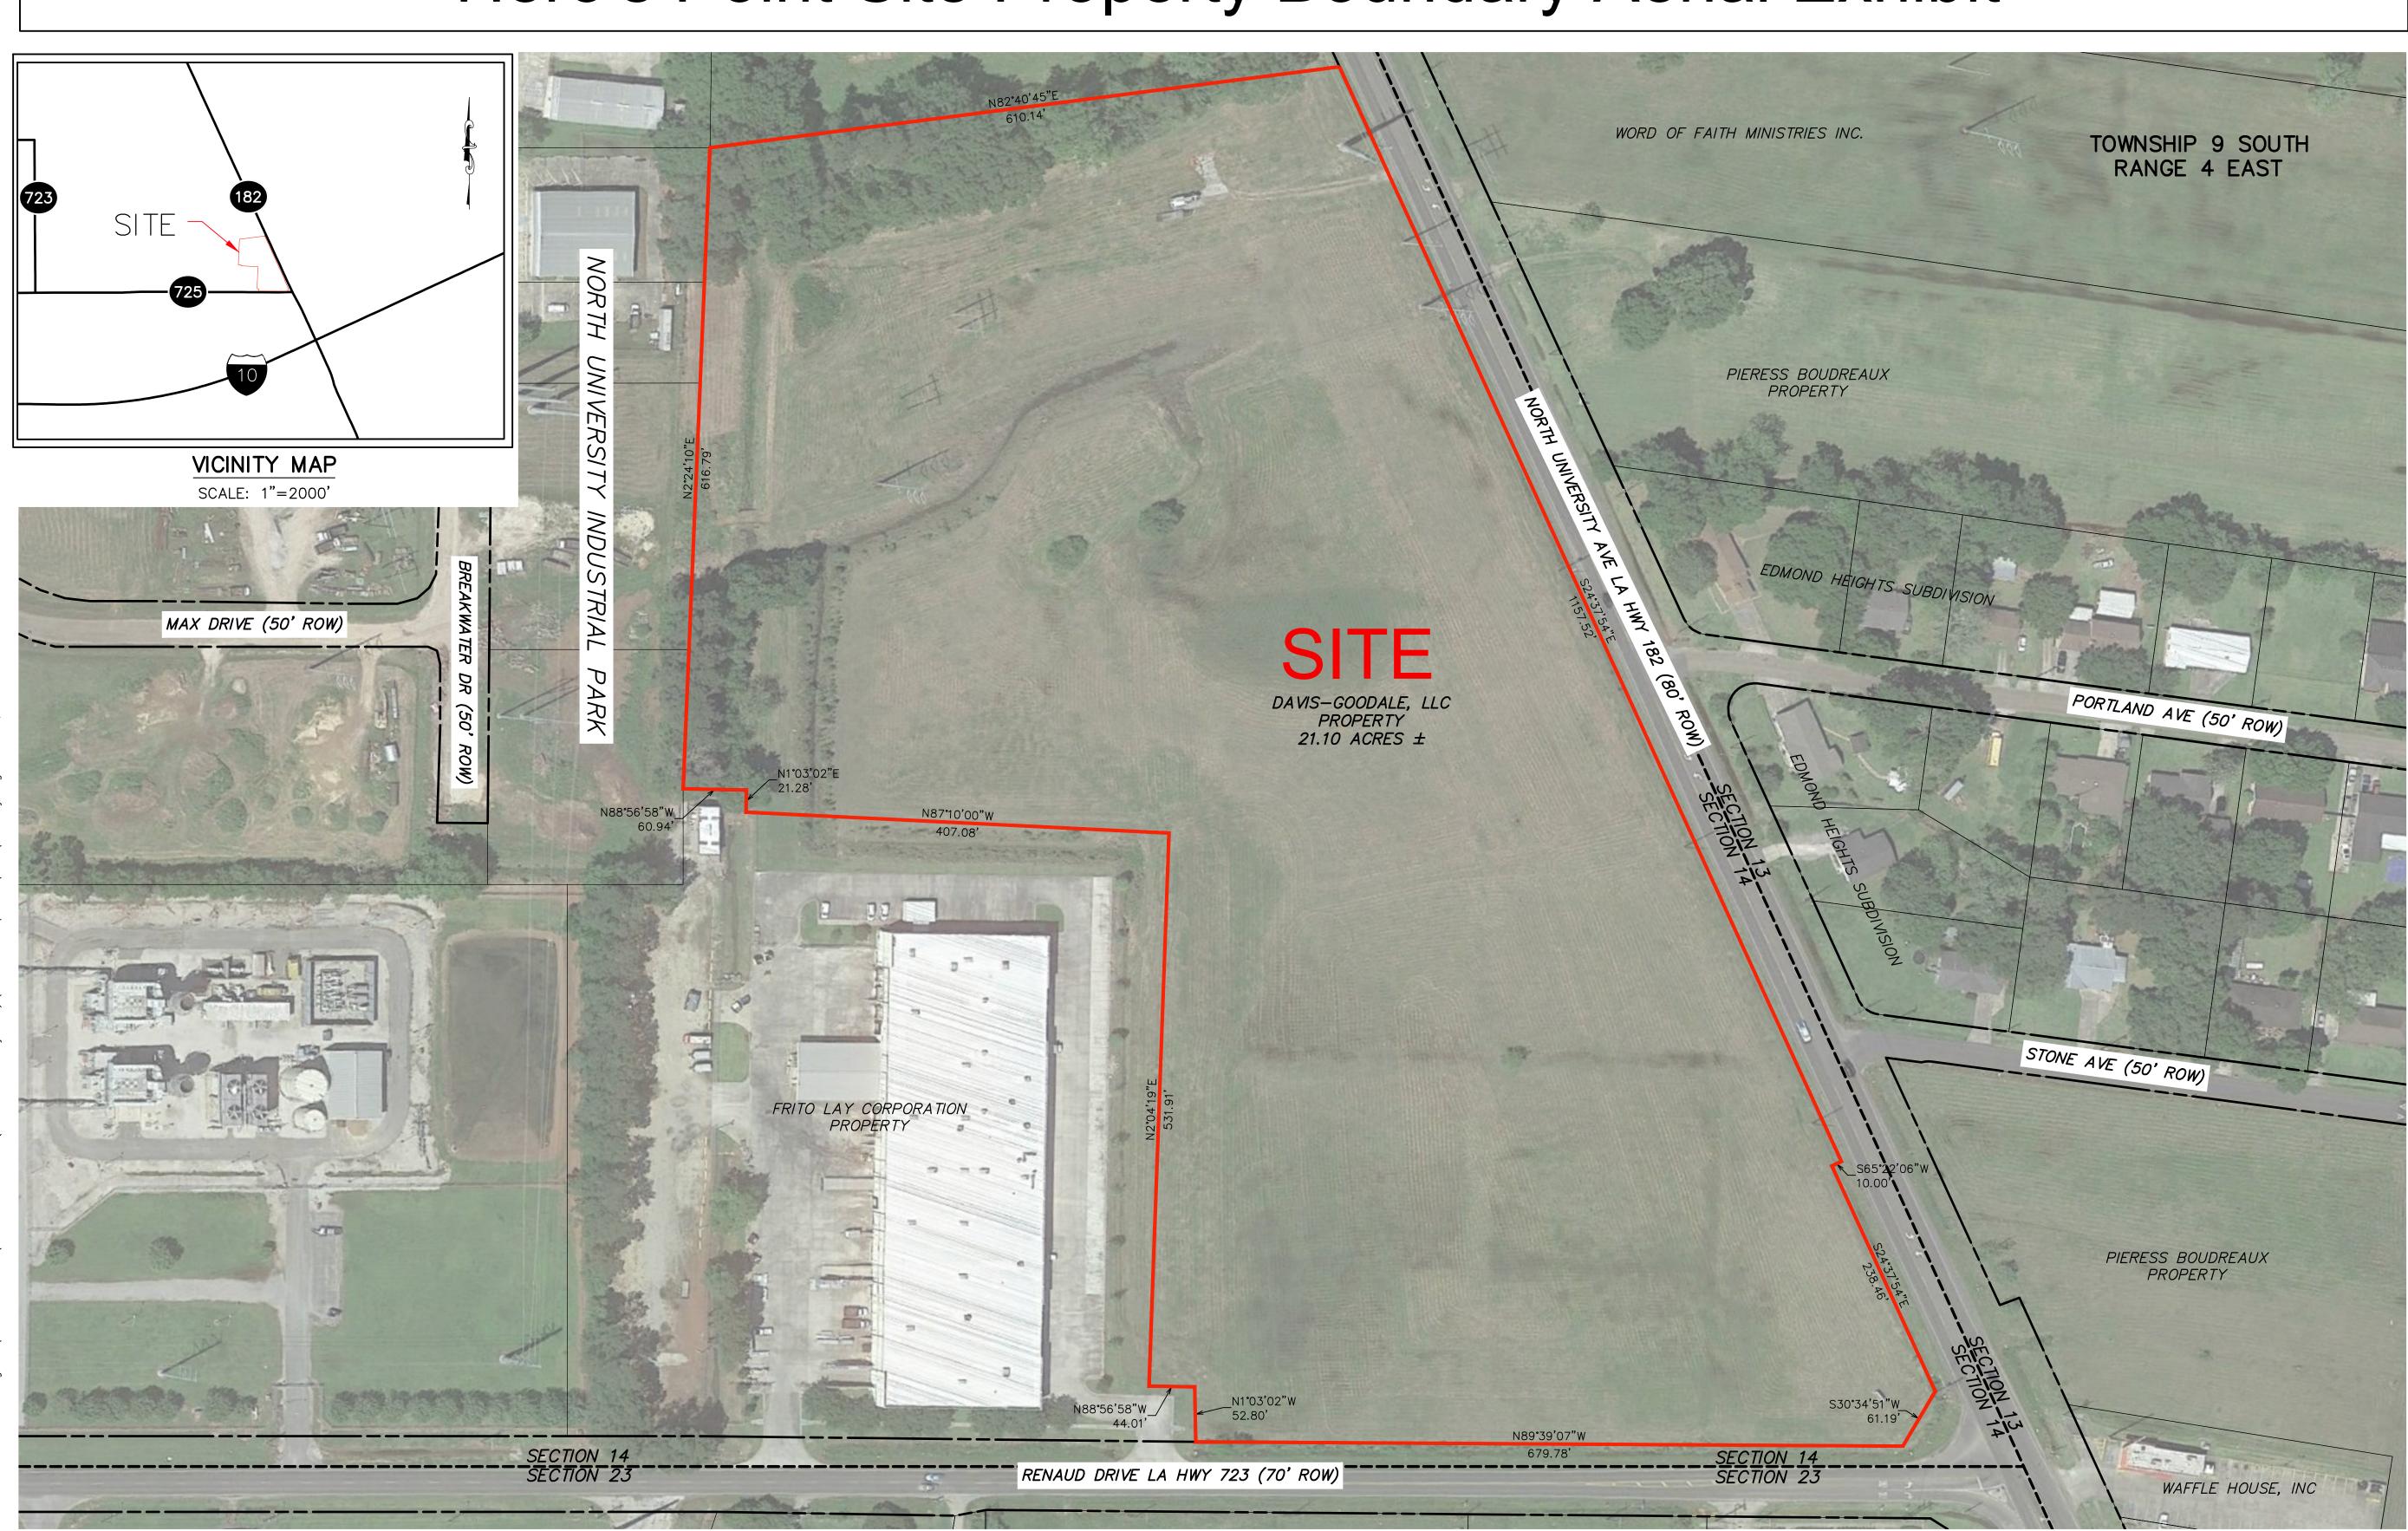

## Exhibit G. Hero's Point Site Property Boundary Aerial Exhibit

## GENERAL NOTES:

 No attempt has been made by CSRS, Inc. to verify title, actual legal ownership, deed restrictions, servitudes, easements, or other burdens on the property, other than that furnished by the client or his representative.
Depicted exhibit based on legal description as filed in the Laffayette Parish Clerk of Courts.
This is not a property boundary survey and is not intended to meet the Louisiana standards of practice for property boundary surveys. Bearings and distances of tracts were obtained from document referenced above. 4. The coordinate system used is NAD83 Louisiana State Plane South (US feet). Coordinates were derived by overlaying the boundary on an aerial photograph and are within 100' of true location. 5. Rights of Way, Easements, and Servitudes shown hereon have not been verified in the field and any shown are for general locative information only.

## Hero's Point Site Property Boundary Aerial Exhibit

| Date:           | September 2018 |
|-----------------|----------------|
| Project Number: | 214002         |
| Drawn By:       | DWC            |
| Checked By:     | TMK            |
| Sheet:          |                |