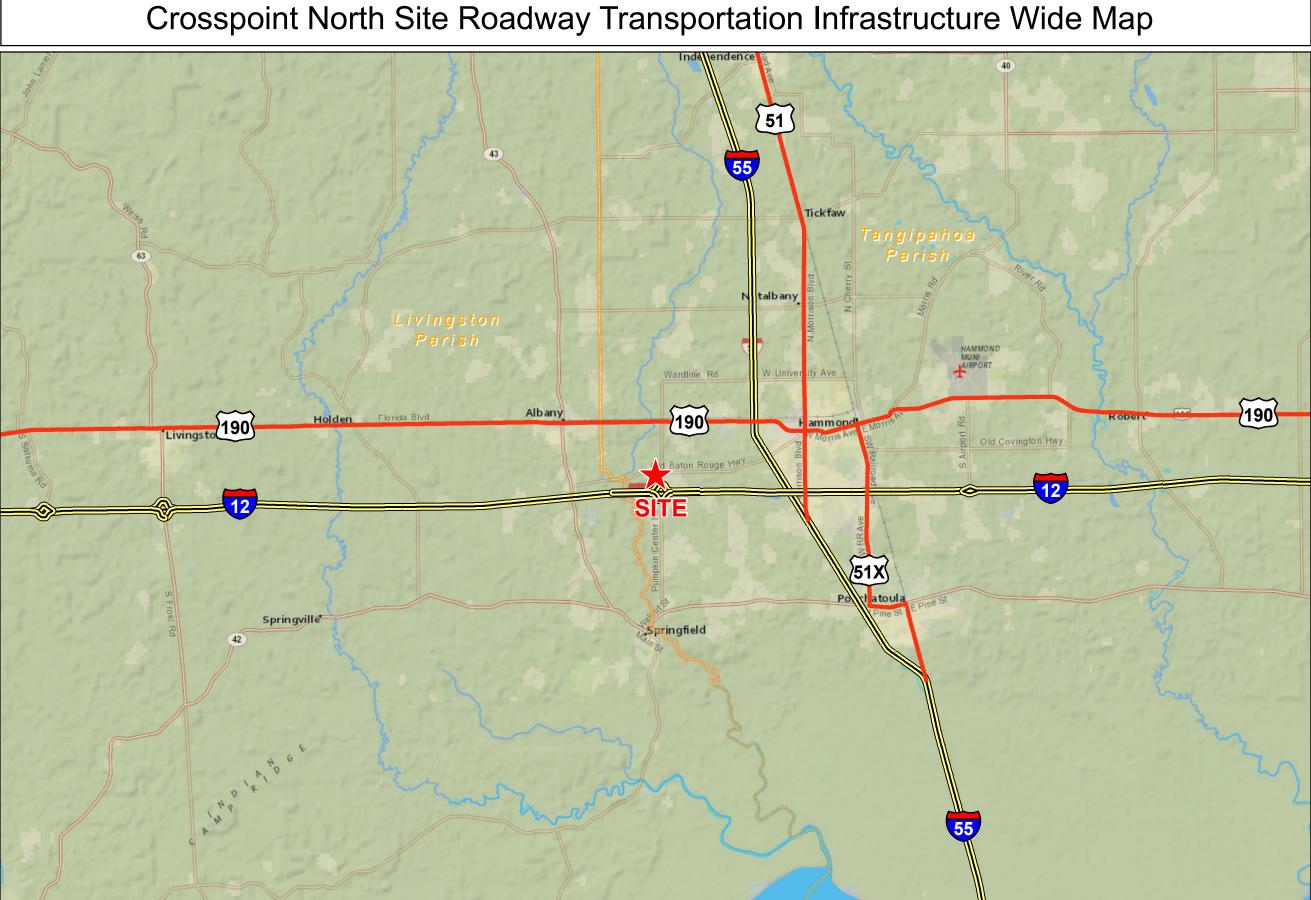

# Exhibit T. Crosspoint North Site Roadway Transportation Infrastructure Wide Map

### General Notes:

- No attempt has been made by CSRS, Inc. to verify site boundary, title, actual legal ownership, deed restrictions, servitudes, easements, or other burdens on the property, other than that furnished by the client or his representative.
  Transportation data from 2013 TIGER datasets via U.S. Census Bureau at ftp://ftp2.census.gov/geo/tiger/TIGER2013.
  2015 aerial imagery from USDA-APFO National Agricultural Inventory Project (NAIP) and may not reflect current ground conditions.