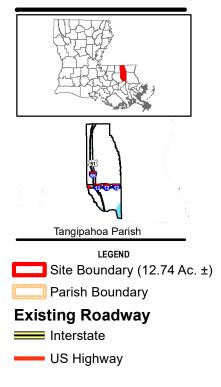

# Exhibit T. Crosspoint North Site Roadway Transportation Infrastructure Wide Map





### General Notes:

- No attempt has been made by CSRS, Inc. to verify site boundary, title, actual legal ownership, deed restrictions, servitudes, easements, or other burdens on the property, other than that furnished by the client or his representative.
  Transportation data from 2013 TIGER datasets via U.S. Census Bureau at ftp://ftp2.census.gov/geo/tiger/TIGER2013.
  2015 aerial imagery from USDA-APFO National Agricultural Inventory Project (NAIP) and may not reflect current ground conditions.

| 4 |   | Scale | 1:150,000 |
|---|---|-------|-----------|
|   | 0 | 8,000 | 16,000    |
|   |   |       | Feet      |

## **Crosspoint North Site** Tangipahoa Parish, LA

## GNO





| Date:           | 1/15/2021 |  |
|-----------------|-----------|--|
| Project Number: | 214094    |  |
| Drawn By:       | SEW       |  |
| Checked By:     | EEB       |  |
|                 |           |  |