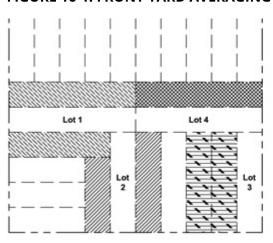

# 16.3.A.2 FRONT YARD BUILD-TO LINE REQUIREMENT

- a. Within the Centers for Industry Districts, the front yard build-to line is established by any one (1) of the following methods. A build-to line is an established setback line at which a structure is required to build. However, in no case may the front yard exceed twenty (20) feet.
  - i. As of the effective date of this Ordinance, the current front yard of the existing structure may be set as the required front yard build-to line. When a structure is demolished, the demolition permit shall indicate the dimension of the front yard prior to demolition. The required front yard build-to line is that indicated on the demolition permit.
  - ii. The required front yard build-to line indicated on the most recent survey or Sanborn maps.
  - iii. The average of the front yard of the adjacent lots on either side may be used to establish the required front yard build-to line. Averaging is based on the two (2) adjacent lots or, in the case of a corner lot, two (2) neighboring lots on the same blockface. In the case of a lot configuration where only one (1) lot is available for averaging, the front yard build-to line is that of the adjacent lot. (See Figure 16-1: Front Yard Averaging)
- b. The applicant is permitted a plus or minus three (3) foot variation from a front yard build-to line established by any of the above methods.
- c. The required front yard build-to line is measured as the narrowest dimension from the front lot line to the principal structure. The measurement is taken from the building walls of the principal structure and does not include permitted encroachments or architectural features.

#### FIGURE 16-1: FRONT YARD AVERAGING

#### **EXAMPLES**

Lot 1: Middle lot – average of adjacent lots on both sides

Lot 2: Middle lot – average of adjacent lots on both sides

Lot 3: Corner lot – average of two most adjacent lots on same block

Lot 4: Lot with only one adjacent lot -

(/czo/media/Files/ARTICLE%2016/B-Figure-16-1.jpg)