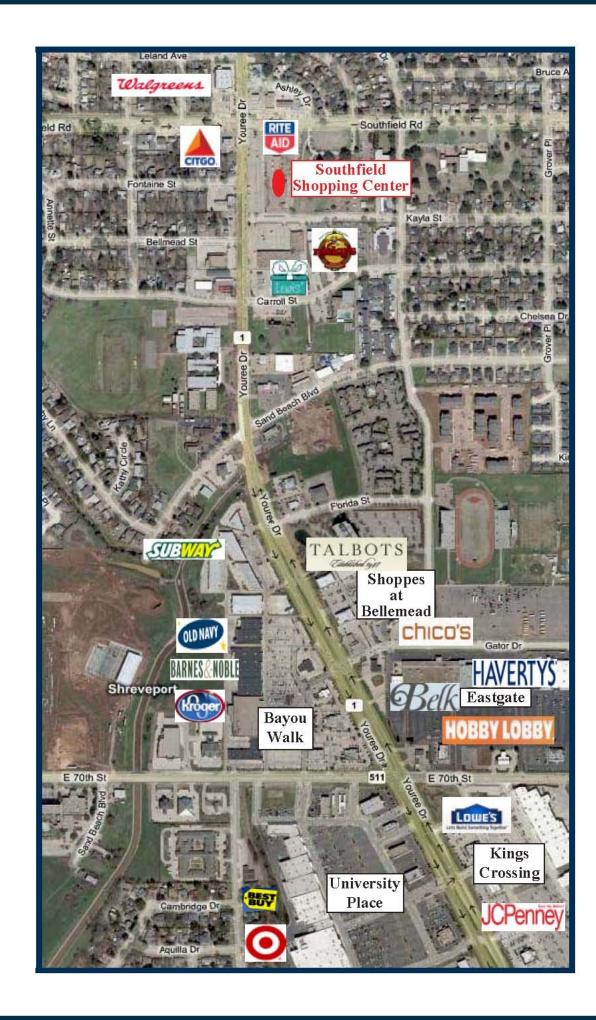

# **SOUTHFIELD SHOPPING CENTER** Youree Drive @ Southfield Road, Shreveport, LA 71105

### CENTER FEATURES

- 40,000+ cars daily @ Youree & Southfield intersection
- Major renovations recently completed
- Highly visible signage
- Generous parking available with excellent ingress & egress
- Best demographics in the city