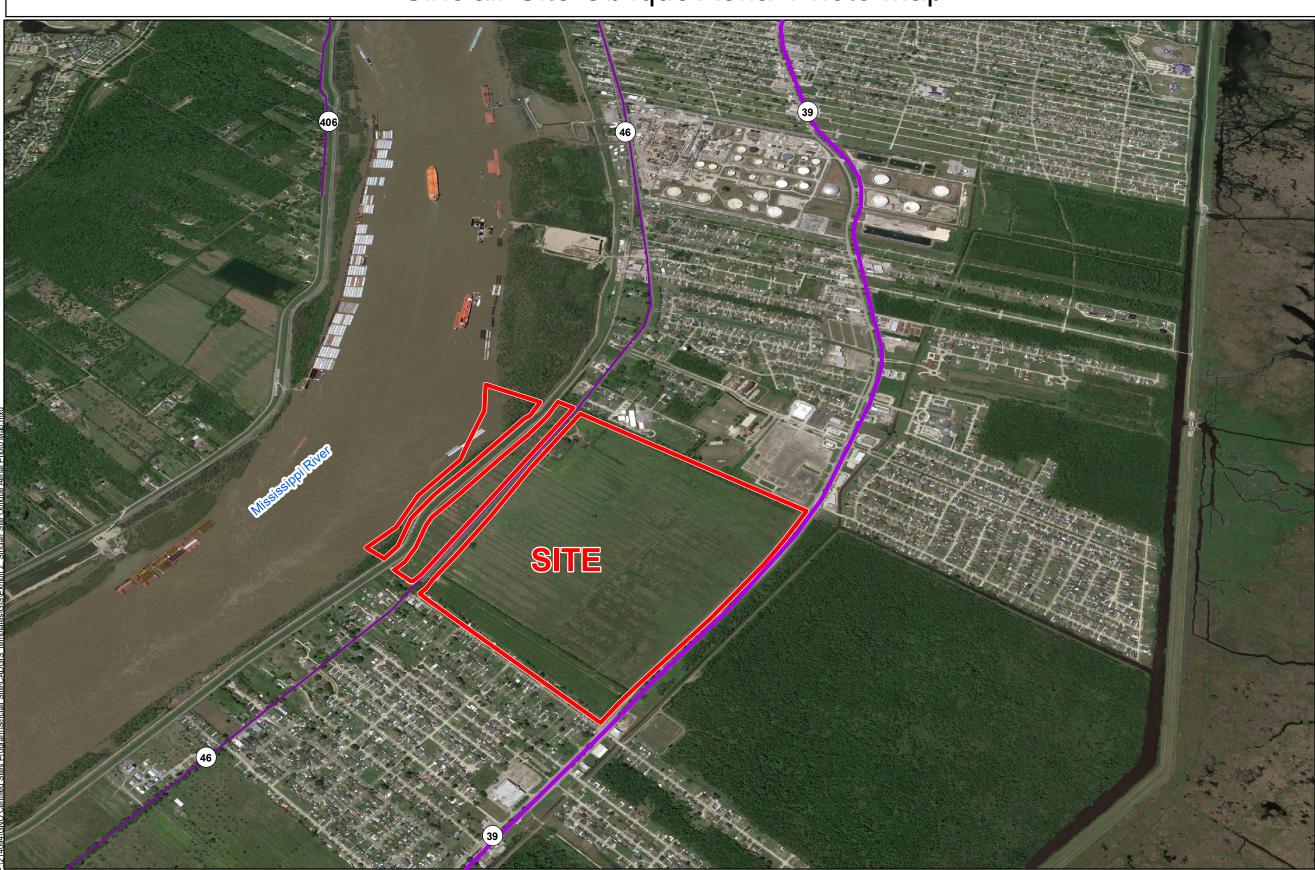

## Exhibit BB. Sinclair Site Oblique Aerial Photo Map

## Sinclair Site Oblique Aerial Photo Map

General Notes: 1. No attempt has been made by CSRS, Inc. to verify site boundary, title, actual legal ownership, deed restrictions, servitudes, easements, or other burdens on the property, other than that furnished by the client or his representative. 2. Transportation data from 2013 TIGER datasets via U.S. Census Bureau at ftp://ftp2.census.gov/geo/tiger/TIGER2013. 3. 2016 aerial imagery from Google Earth and may not reflect current ground conditions.

## 2016 Aerial Imagery Sinclair Site St. Bernard Parish, LA

St. Bernard EDF

| Date:           | 7/7/2016 |
|-----------------|----------|
| Project Number: | 214094   |
| Drawn By:       | TMK      |
| Checked By:     | JAY      |