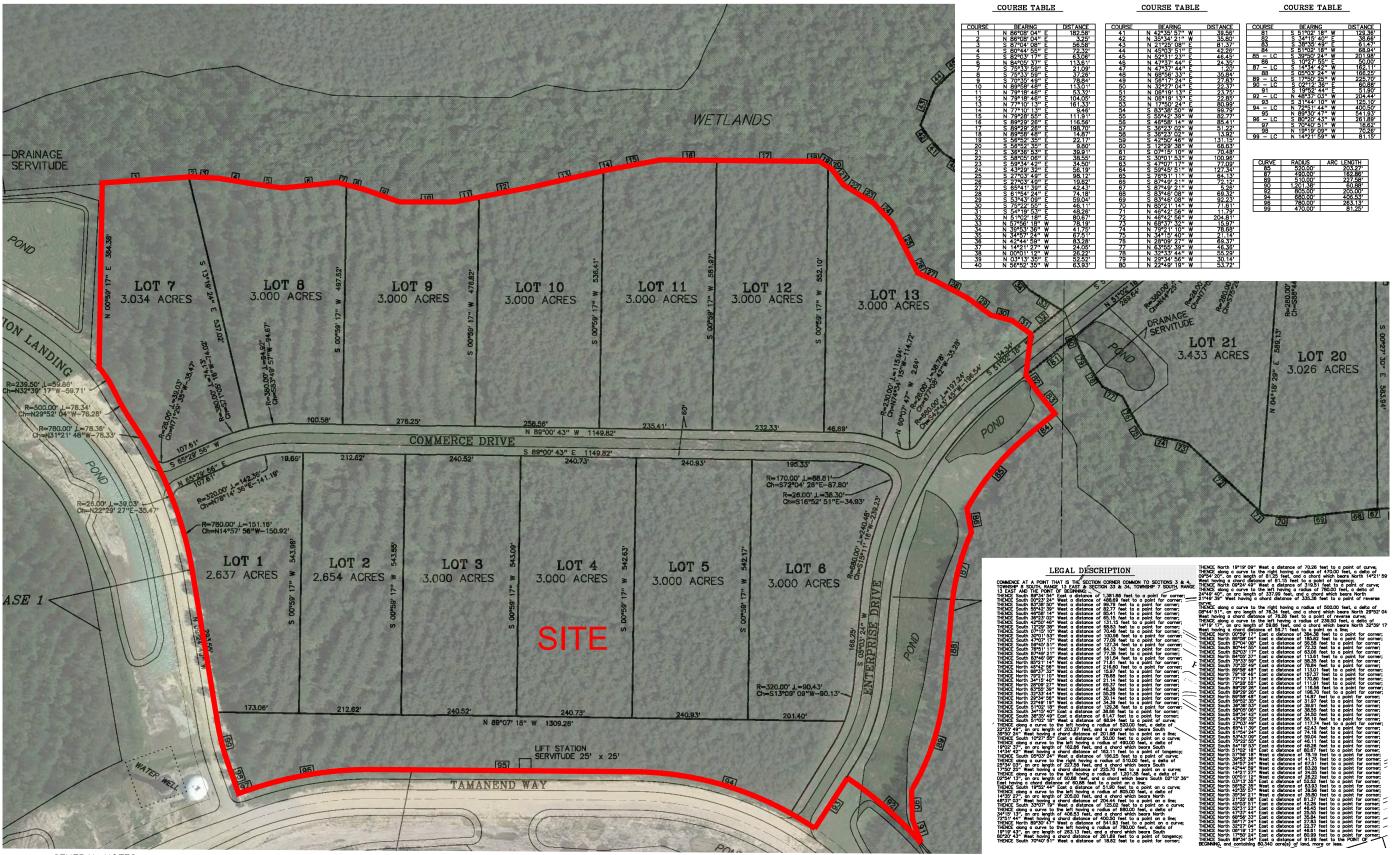

## Exhibit F. Tamanend Business Park West Site Property Boundary Aerial Exhibit

## Tamanend Business Park West Site Property Boundary Aerial Exhibit

**Tamanend Business Park West Site** St. Tammany Parish, LA

St. Tammany Economic **Development Foundation** 

SITE BOUNDARY

**Property Boundary Aerial Exhibit** 

- No attempt has been made by CSRS, Inc. to verify title, actual legal ownership, deed restrictions, servitudes, easements, or other burdens on the property, other than that furnished by the client or his representative. Depicted exhibit based on a preliminary survey of Tamanend Business Park Sections 3 & 4 T-8-S R-13-E, Greensburg Land District, St. Tammany Parish, Louisiana by Kelly J. McHugh & Assoc. dated July 23, 2014. This is not an official property boundary survey and is not intended to meet the Louisiana standards of practice for property boundary surveys. Bearings and distances of tracts were obtained from document referenced above.
- The coordinate system used is NAD83 Louisiana State Plane South (US feet). Coordinates were derived by overlaying the boundary on an aerial photograph and are within 100' of true location.