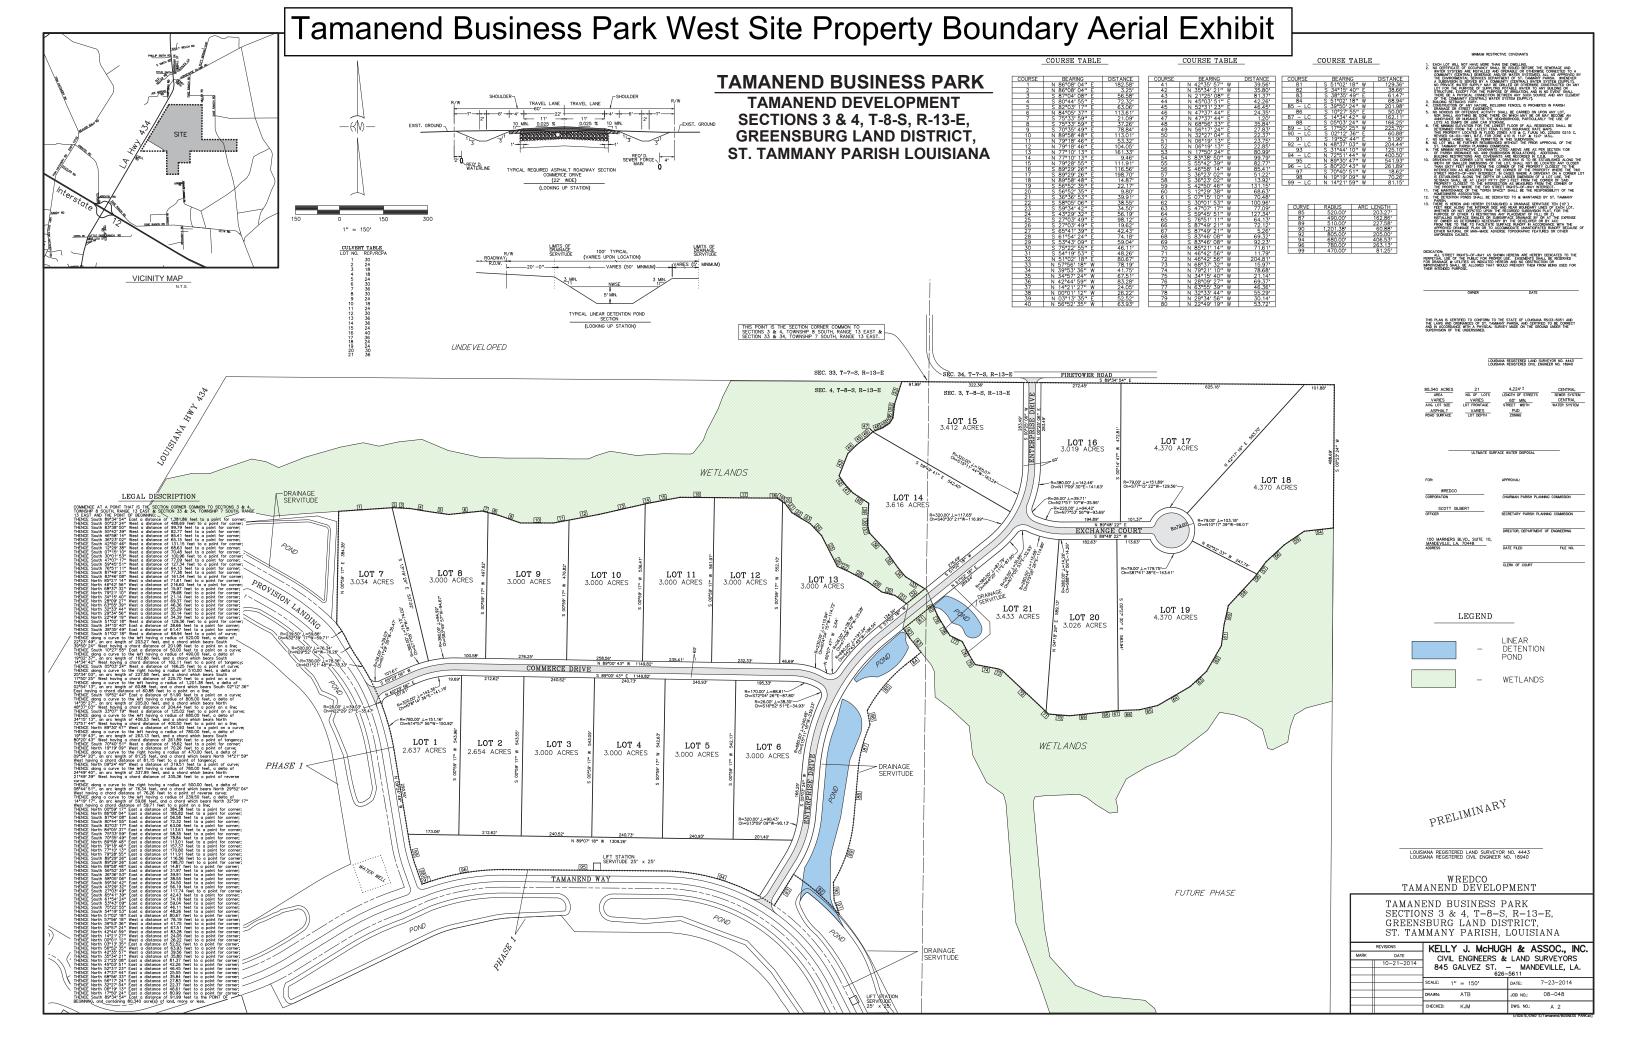

## Exhibit F. Tamanend Business Park West Site Property Boundary Aerial Exhibit

## Tamanend Business Park West Site Property Boundary Aerial Exhibit

**Tamanend Business Park West Site** St. Tammany Parish, LA

St. Tammany Economic **Development Foundation** 

SITE BOUNDARY

**Property Boundary Aerial Exhibit** 

- No attempt has been made by CSRS, Inc. to verify title, actual legal ownership, deed restrictions, servitudes, easements, or other burdens on the property, other than that furnished by the client or his representative. Depicted exhibit based on a preliminary survey of Tamanend Business Park Sections 3 & 4 T-8-S R-13-E, Greensburg Land District, St. Tammany Parish, Louisiana by Kelly J. McHugh & Assoc. dated July 23, 2014. This is not an official property boundary survey and is not intended to meet the Louisiana standards of practice for property boundary surveys. Bearings and distances of tracts were obtained from document referenced above.
- The coordinate system used is NAD83 Louisiana State Plane South (US feet). Coordinates were derived by overlaying the boundary on an aerial photograph and are within 100' of true location.