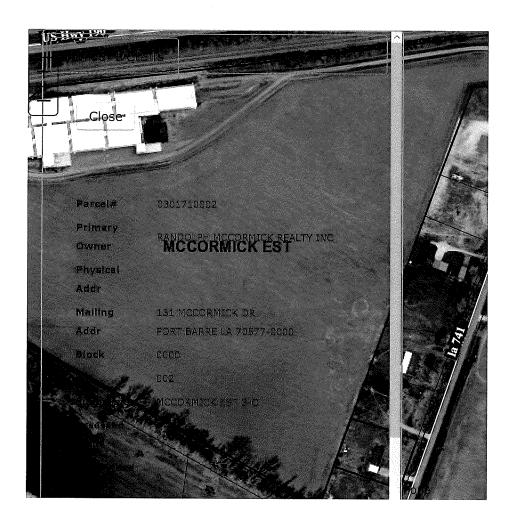

#### St. Landry Parish Assessor Current Assessment Listing

Parcel# 0301710002

Primary Owner RANDOLPH MCCORMICK REALTY INC Mailing Address 131 MCCORMICK DR PORT BARRE LA 70577-0000

#### Locations

| Subdivision          | Lot  | Block Section Township Range Tract |     |   |    |
|----------------------|------|------------------------------------|-----|---|----|
|                      |      |                                    | 004 | 6 | 5E |
| MCCORMICK<br>EST 3-0 | 0000 | 002                                |     |   |    |