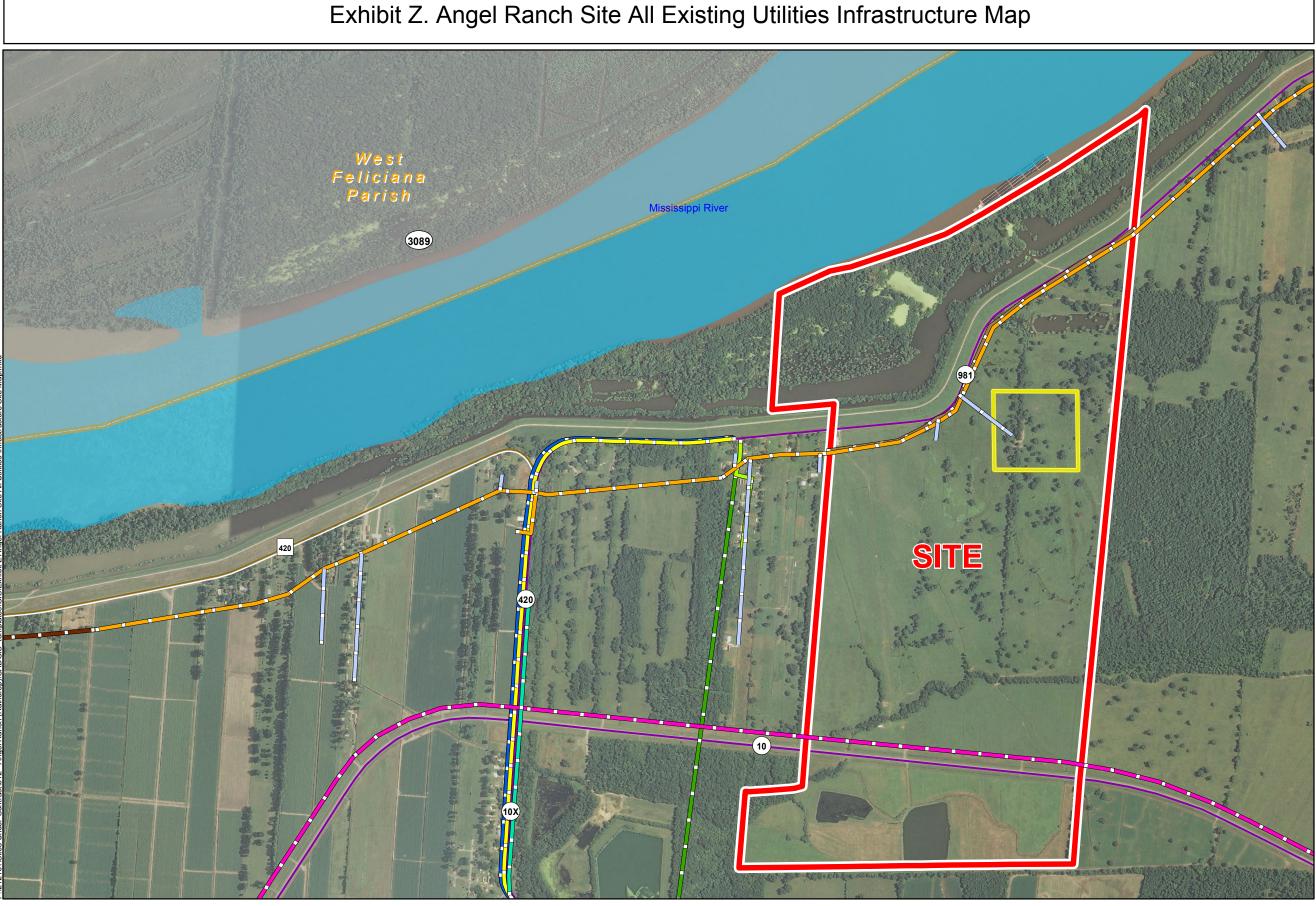

## General Notes:

No attempt has been made by CSRS, Inc. to verify site boundary, title, actual legal ownership, deed restrictions, servitudes, easements, or other burdens on the property, other than that furnished by the client or his representative.
Transportation data from 2013 TIGER datasets via U.S. Census Bureau at ftp://ftp2.census.gov/geo/tiger/TIGER2013.
Utility information from visual inspection and/or the individual utility operators. Exact field location has not been determined by survey. The lines shown are an approximate representation only and may have been offset for depiction purposes.
2013 aerial imagery from USDA-APFO National Agricultural Inventory Project (NAIP) and may not reflect current ground conditions.

## All Existing Utilities Angel Ranch Site Pointe Coupee Parish, LA