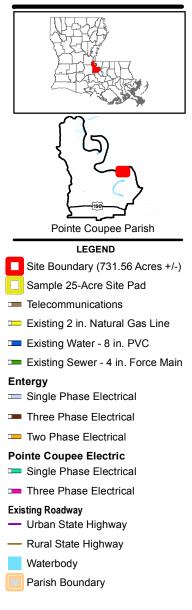

## General Notes:

No attempt has been made by CSRS, Inc. to verify site boundary, title, actual legal ownership, deed restrictions, servitudes, easements, or other burdens on the property, other than that furnished by the client or his representative.
Transportation data from 2013 TIGER datasets via U.S. Census Bureau at ftp://ftp2.census.gov/geo/tiger/TIGER2013.
Utility information from visual inspection and/or the individual utility operators. Exact field location has not been determined by survey. The lines shown are an approximate representation only and may have been offset for depiction purposes.
2013 aerial imagery from USDA-APFO National Agricultural Inventory Project (NAIP) and may not reflect current ground conditions.

## All Existing Utilities Angel Ranch Site Pointe Coupee Parish, LA