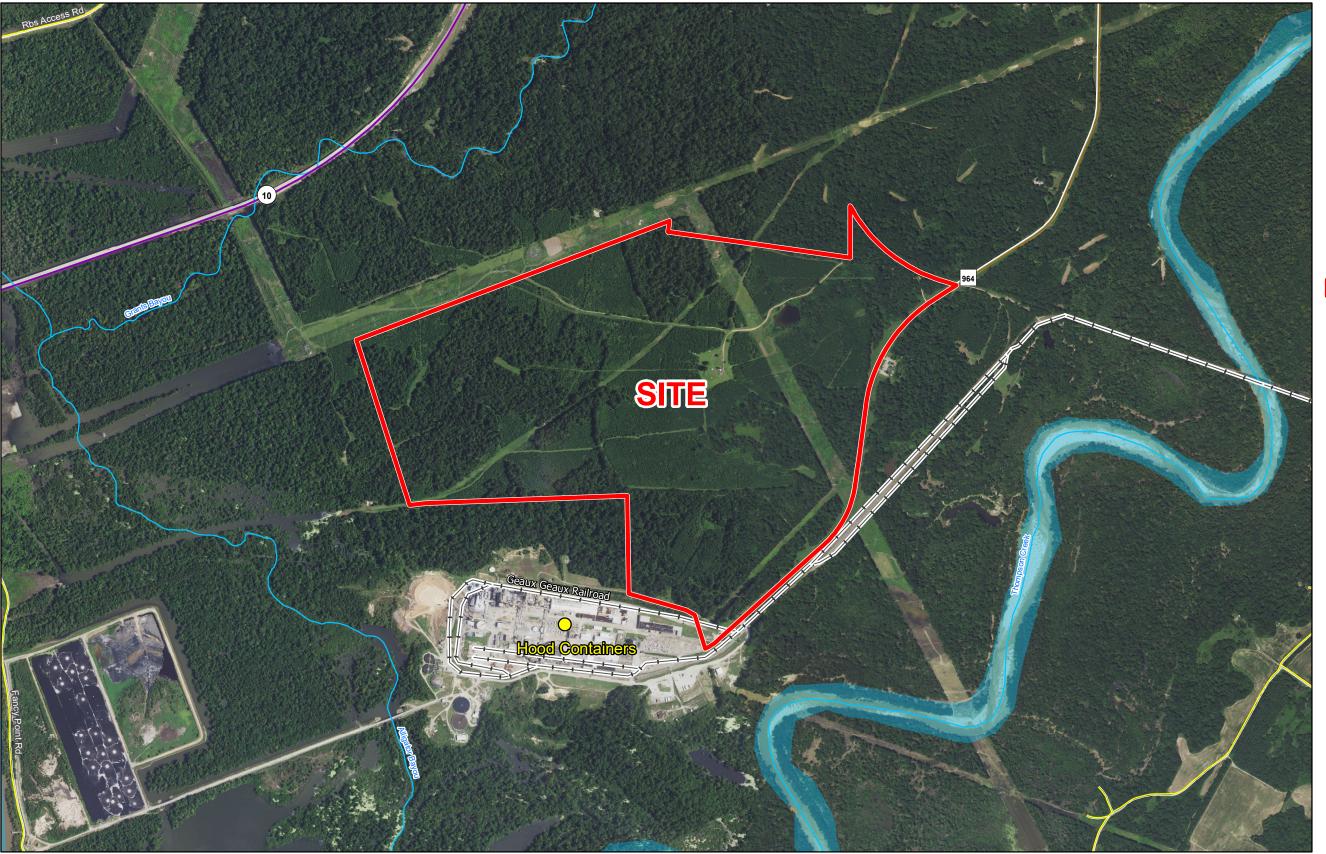

## Exhibit AA. West Feliciana Industrial Park Site Color Aerial Photo Map

## West Feliciana Industrial Park Site Color Aerial Photo Map

- General Notes:

  1. No attempt has been made by CSRS, Inc. to verify site boundary, title, actual legal ownership, deed restrictions, servitudes, easements, or other burdens on the property, other than that furnished by the client or his representative.

  2. Transportation data from 2013 TIGER datasets via U.S. Census Bureau at ftp://ftp2.census.gov/geo/tiger/TIGER2013.

  3. 2015 aerial imagery from USDA-APFO National Agricultural Inventory Project (NAIP) and may not reflect current ground conditions.

## **BRAC**

Site Boundary (547.31 Ac.)

## **Existing Roadway**

- Urban State Highway
- Rural State Highway
- Local Roads
- → Railroad

| 2 1             |           |
|-----------------|-----------|
| Date:           | 5/22/2017 |
| Project Number: | 212161    |
| Drawn By:       | TMK       |
| Checked By:     | JAY       |

Scale 1:15,000