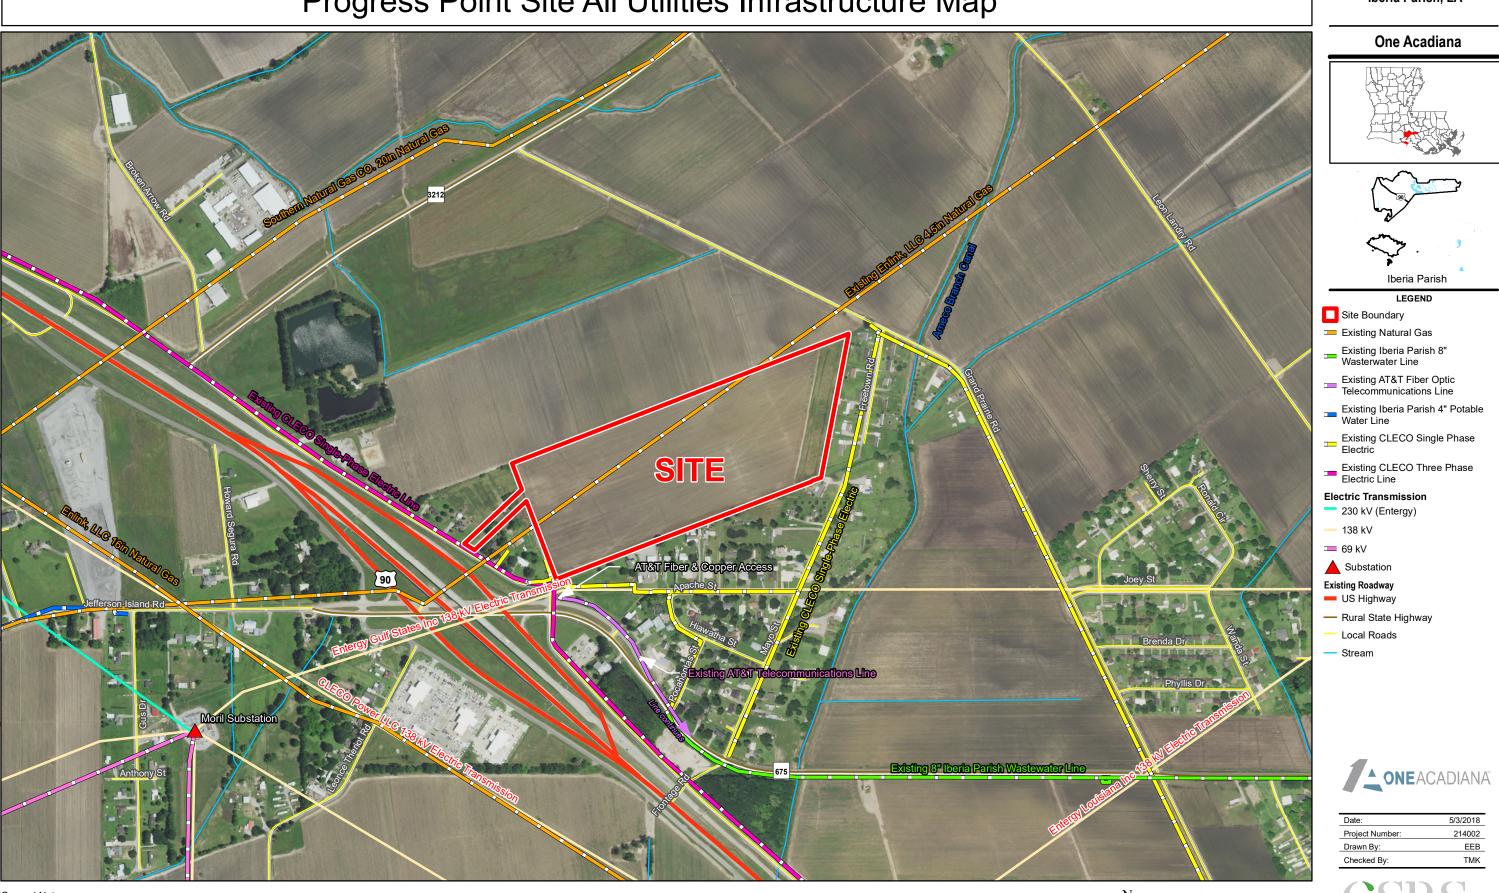

# Exhibit BB. Progress Point Site All Utilities Infrastructure Site Map

## Progress Point Site All Utilities Infrastructure Map

#### General Notes:

- No attempt has been made by CSRS, Inc. to verify site boundary, title, actual legal ownership, deed restrictions, servitudes, easements, or other burdens on the property, other than that furnished by the client or his representative.
  Transportation data from 2013 TIGER datasets via U.S. Census Bureau at ftp://ftp2.census.gov/geo/tiger/TIGER2013.
  Utility information from visual inspection and/or the individual utility operators. Exact field location has not been determined by survey. The lines shown are an approximate representation only and may have been offset for depiction purposes.
  2015 aerial imagery from USDA-APFO National Agricultural Inventory Project (NAIP) and may not reflect current ground conditions.

### **Progress Point Site** Iberia Parish, LA

| Date:           | 5/3/2018 |
|-----------------|----------|
| Project Number: | 214002   |
| Drawn By:       | EEB      |
| Checked By:     | ТМК      |