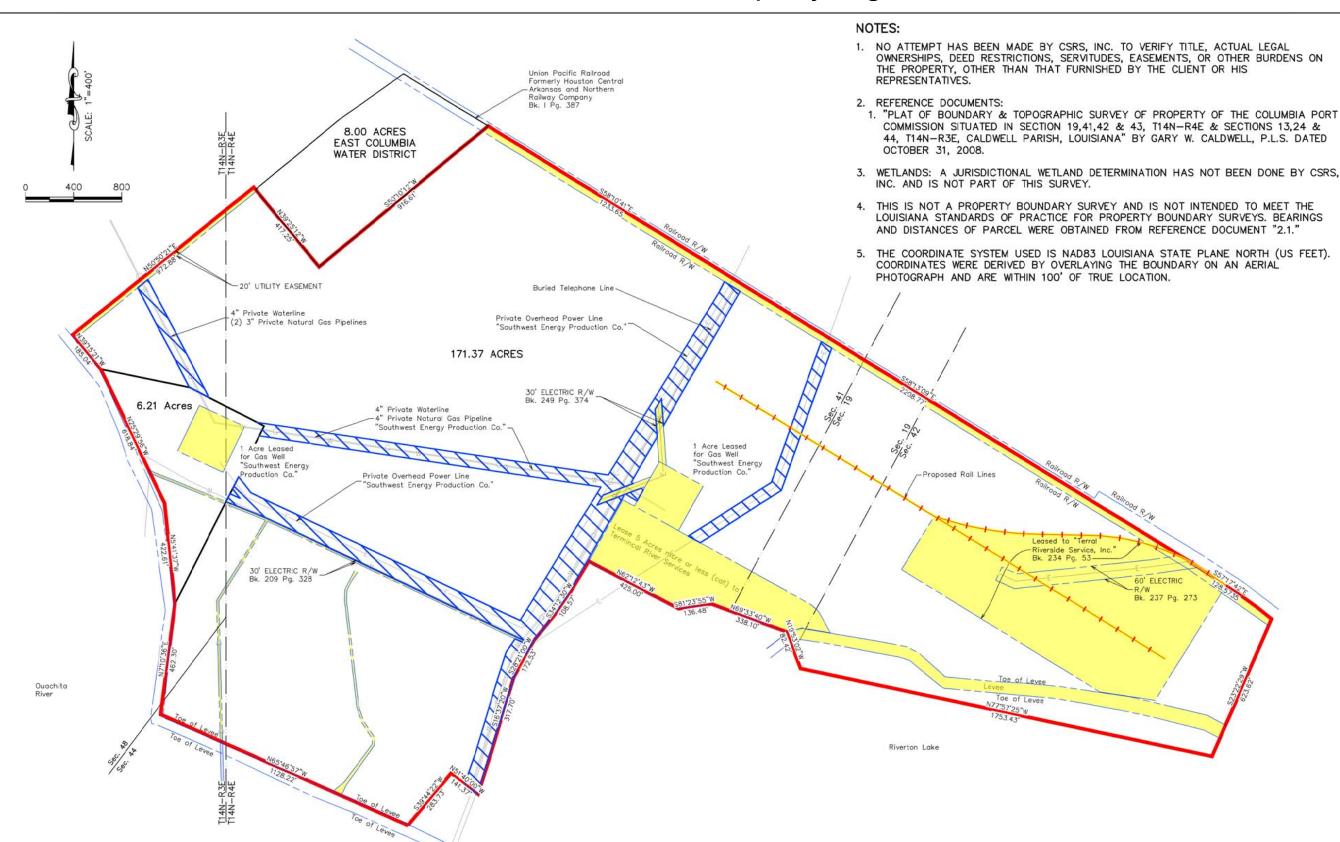

## Exhibit F. Port of Columbia Site Property Rights Exhibit

erkins Road Suite 200 Baton Rouge, LA 7080 ephone: 225 769-0546 Fax: 225 767-0060 www.csrsonline.com

9117

Port of Columbia Certified Site Caldwell Parish, LA

Columbia Port

Commission

| #   | Date | Description                                                                    |
|-----|------|--------------------------------------------------------------------------------|
|     |      |                                                                                |
| LEC | SEND | Key Plan:                                                                      |
|     | _    | SITE BOUNDARY<br>(171.37 AC. ±)                                                |
|     |      | RECORDED R/W,<br>EASEMENTS, &<br>SERVITUDES<br>(31.29 AC. ±)<br>APPARENT SERV. |

## Property Rights

OR R/W WITH NO RECORDED DOCUMENTS
PROPOSED RAIL

| EXIIIDIL      |  |
|---------------|--|
| July 17, 2015 |  |
| 215092        |  |
| AMB/JAY       |  |
| TMG           |  |
|               |  |