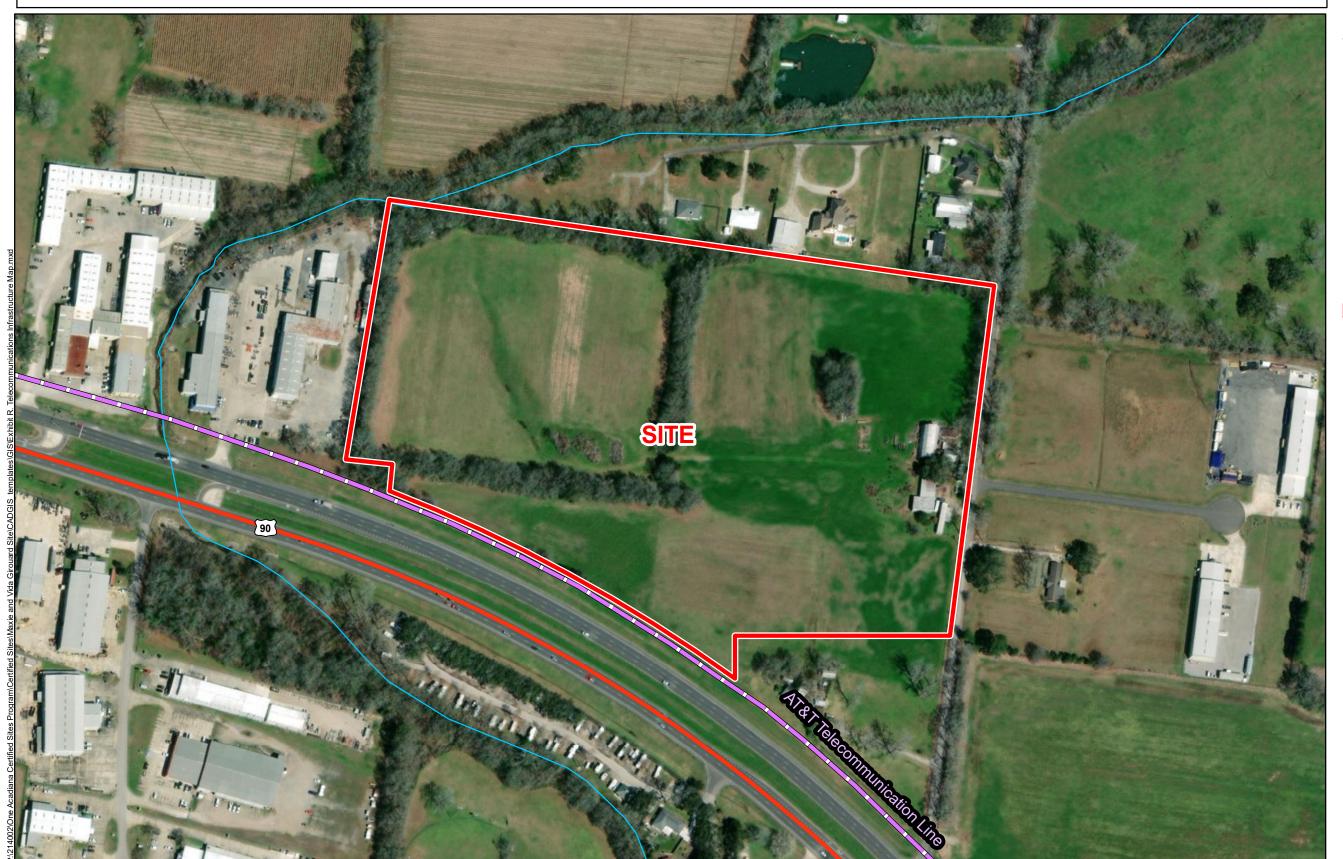

# Exhibit R. Maxie & Vida Girouard Site Telecommunications Infrastructure Map

# Maxie & Vida Girouard Site Telecommunication Infrastructure Map

Maxie & Vida Girouard Site Lafayette Parish, LA

## **LEGEND**

- Site Boundary (33.43± ac.)
- AT&T Telecommunication Line
- Stream

### **Existing Roadway**

US Highway