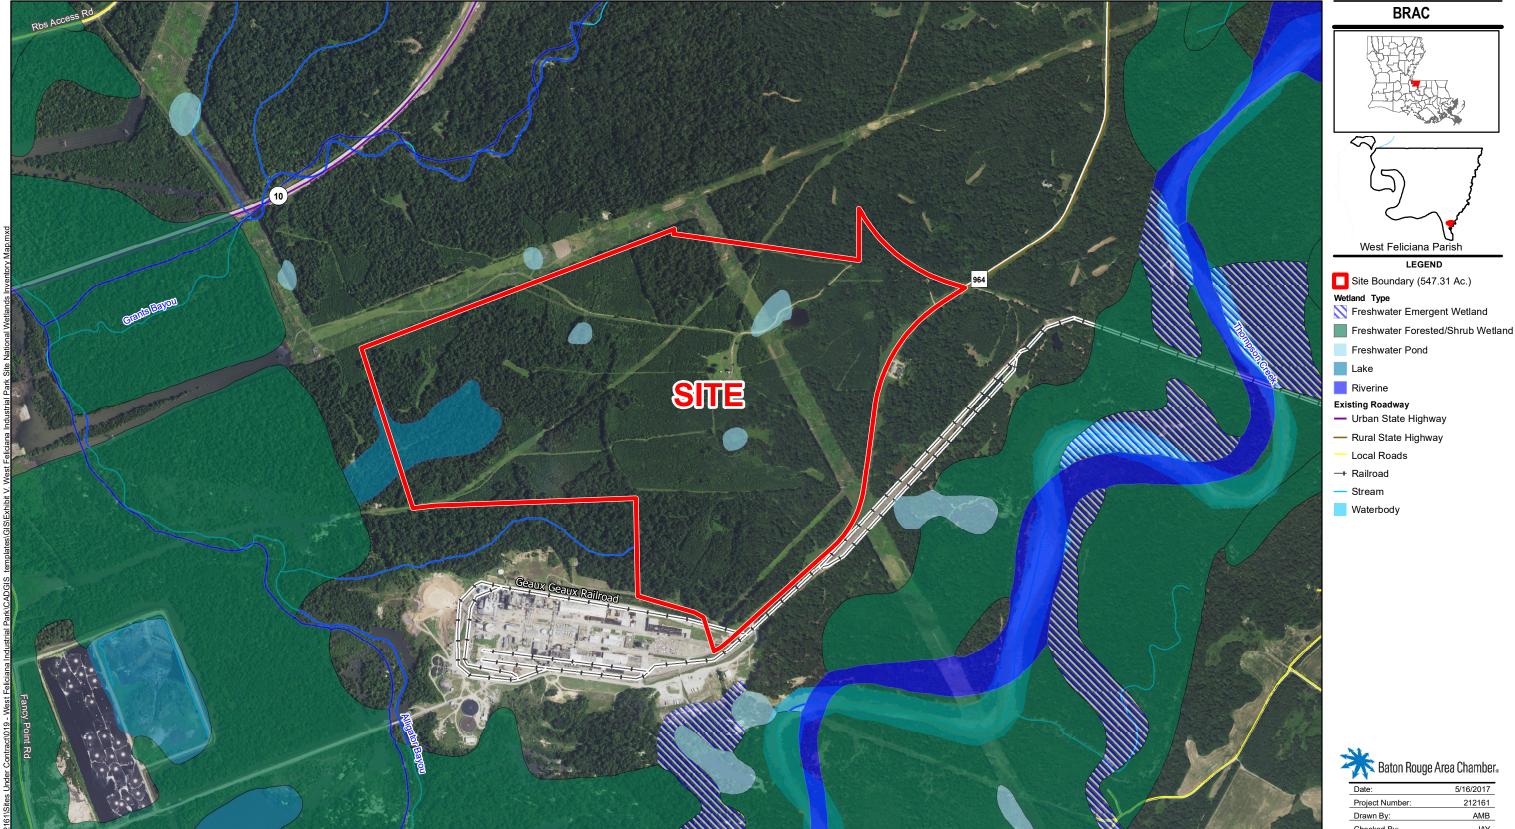

## Exhibit X. West Feliciana Industrial Park Site National Wetlands Inventory Map

## West Feliciana Industrial Park Site National Wetlands Inventory Map

West Feliciana Industrial Park Site West Feliciana Parish, LA

General Notes:

- 1. No attempt has been made by CSRS, Inc. to verify site boundary, title, actual legal ownership, deed restrictions, servitudes, easements, or other burdens on the property, other than that furnished by the client or his representative. 2. Transportation data from 2013 TIGER datasets via U.S. Census Bureau at ftp://ftp2.census.gov/geo/tiger/TIGER2013. 3. National Wetlands Inventory (NWI) data current as of May 2016 as downloaded from http://www.fws.gov/wetlands/Downloads/State/LA\_wetlands.zip. 4. 2015 aerial imagery from USDA-APFO National Agricultural Inventory Project (NAIP) and may not reflect current ground conditions.