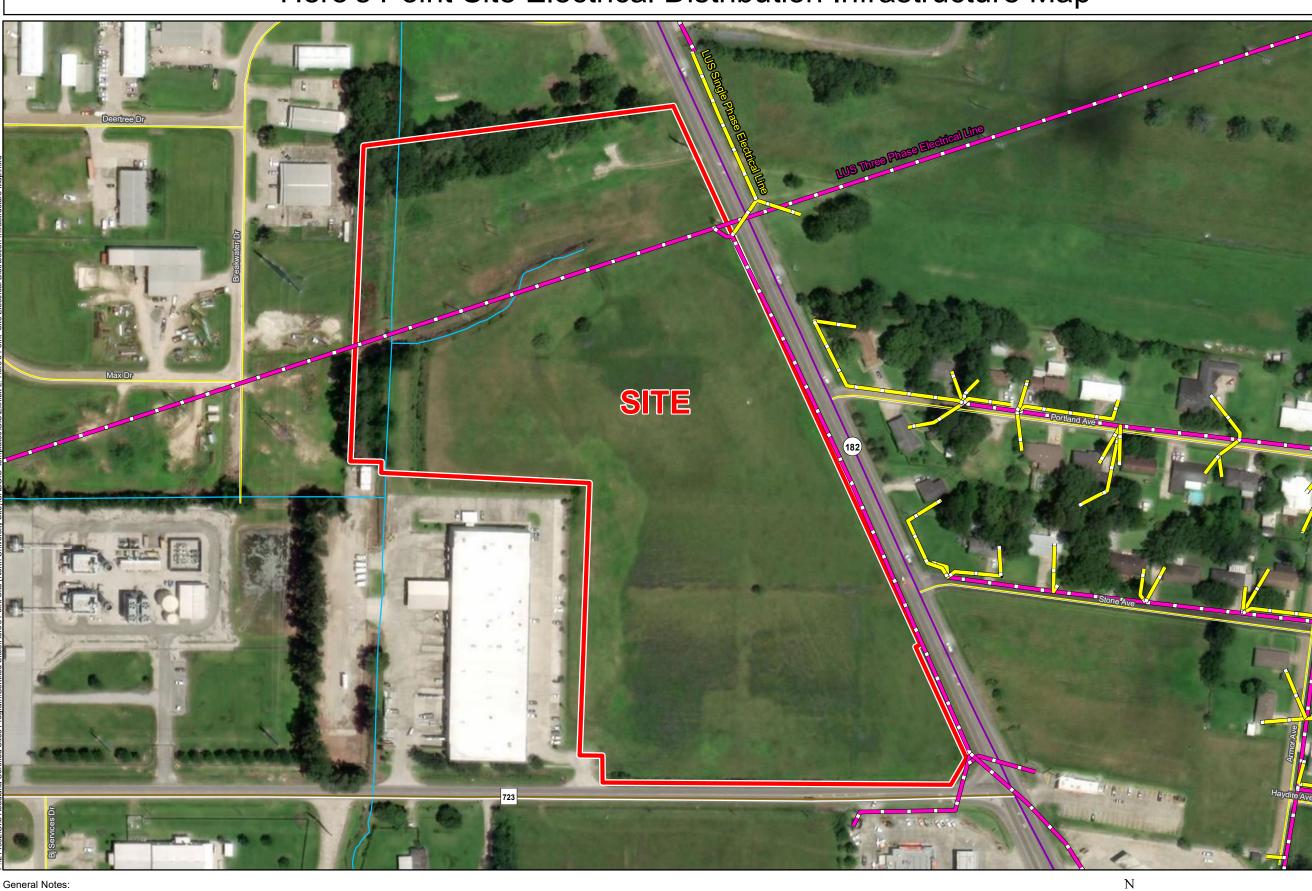

# Exhibit L. Hero's Point Site Electrical Distribution Infrastructure Map

No attempt has been made by CSRS, Inc. to verify site boundary, title, actual legal ownership, deed restrictions, servitudes, easements, or other burdens on the property, other than that furnished by the client or his representative.
Transportation data from 2013 TIGER datasets via U.S. Census Bureau at ftp://ftp2.census.gov/geo/tiger/TIGER2013.
Utility information from visual inspection and/or the individual utility operators. Exact field location has not been determined by survey. The lines shown are an approximate representation only and may have been offset for depiction purposes.
2015 aerial imagery from USDA-APFO National Agricultural Inventory Project (NAIP) and may not reflect current ground conditions.

## LEGEND

- Site Boundary
- LUS Single Phase Electrical Lines
- LUS Three Phase Electrical Lines

# Existing Roadway

- Urban State Highway
- Rural State Highway
- Local Roads
- Stream

| Date:           | 10/8/2018 |
|-----------------|-----------|
| Project Number: | 214002    |
| Drawn By:       | DWC       |
| Checked By:     | TMK       |