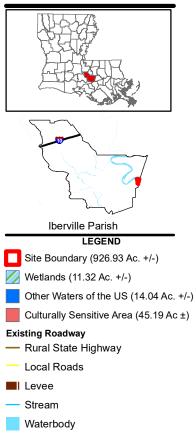

## Encumbered Area Map Claiborne Site Iberville Parish, LA

BRAC

| Date:           | 10/11/2016 |  |  |
|-----------------|------------|--|--|
| Project Number: | 212161     |  |  |
| Drawn By:       | AMB        |  |  |
| Checked By:     | JAY        |  |  |