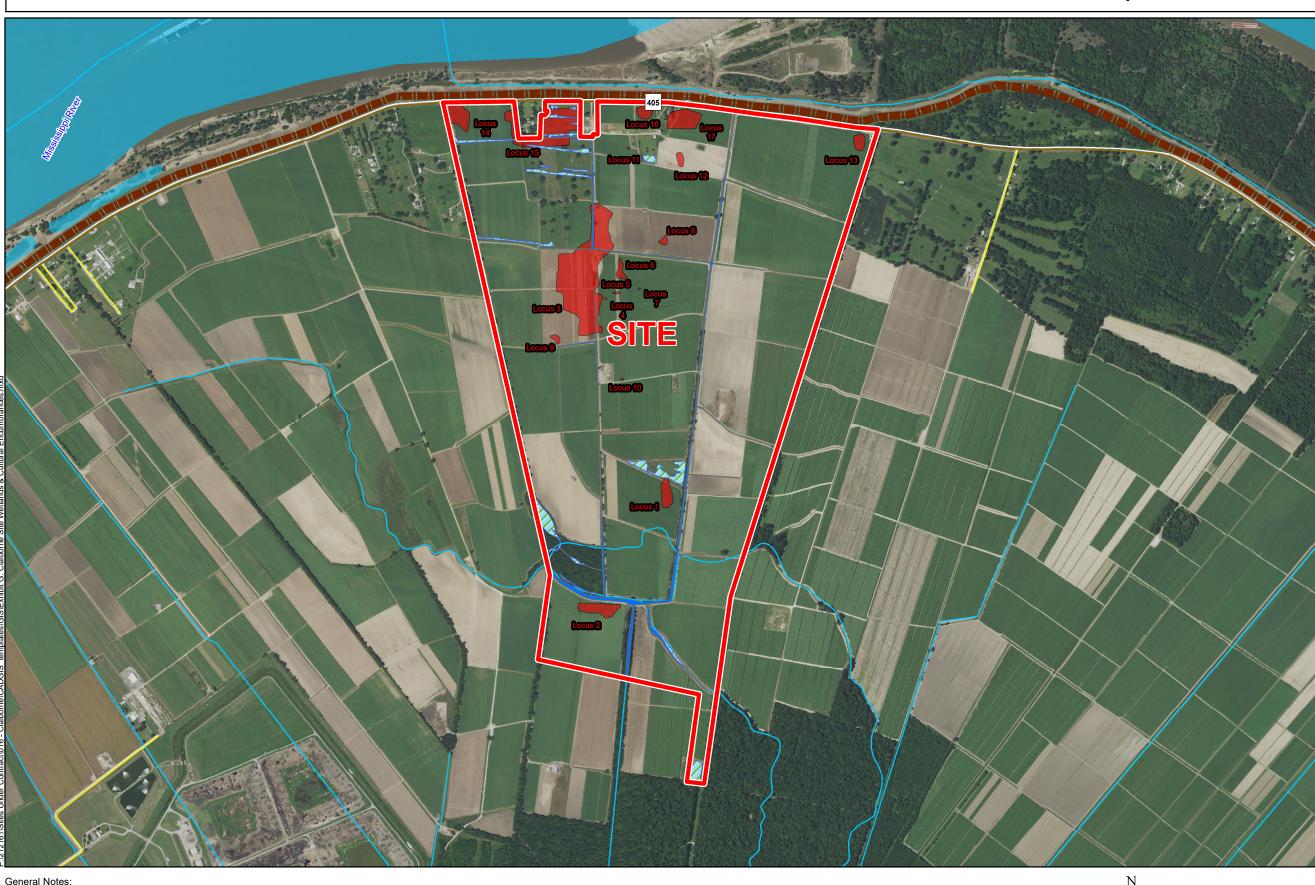

## Exhibit G. Claiborne Site Wetlands & Cultural Encumbrances Map

| A |   |     | Scale | 1:18,000 |
|---|---|-----|-------|----------|
|   | 0 | 970 |       | 1,940    |
|   | - |     |       | Feet     |

## Encumbered Area Map Claiborne Site Iberville Parish, LA

BRAC

| Date:           | 10/11/2016 |  |  |
|-----------------|------------|--|--|
| Project Number: | 212161     |  |  |
| Drawn By:       | AMB        |  |  |
| Checked By:     | JAY        |  |  |