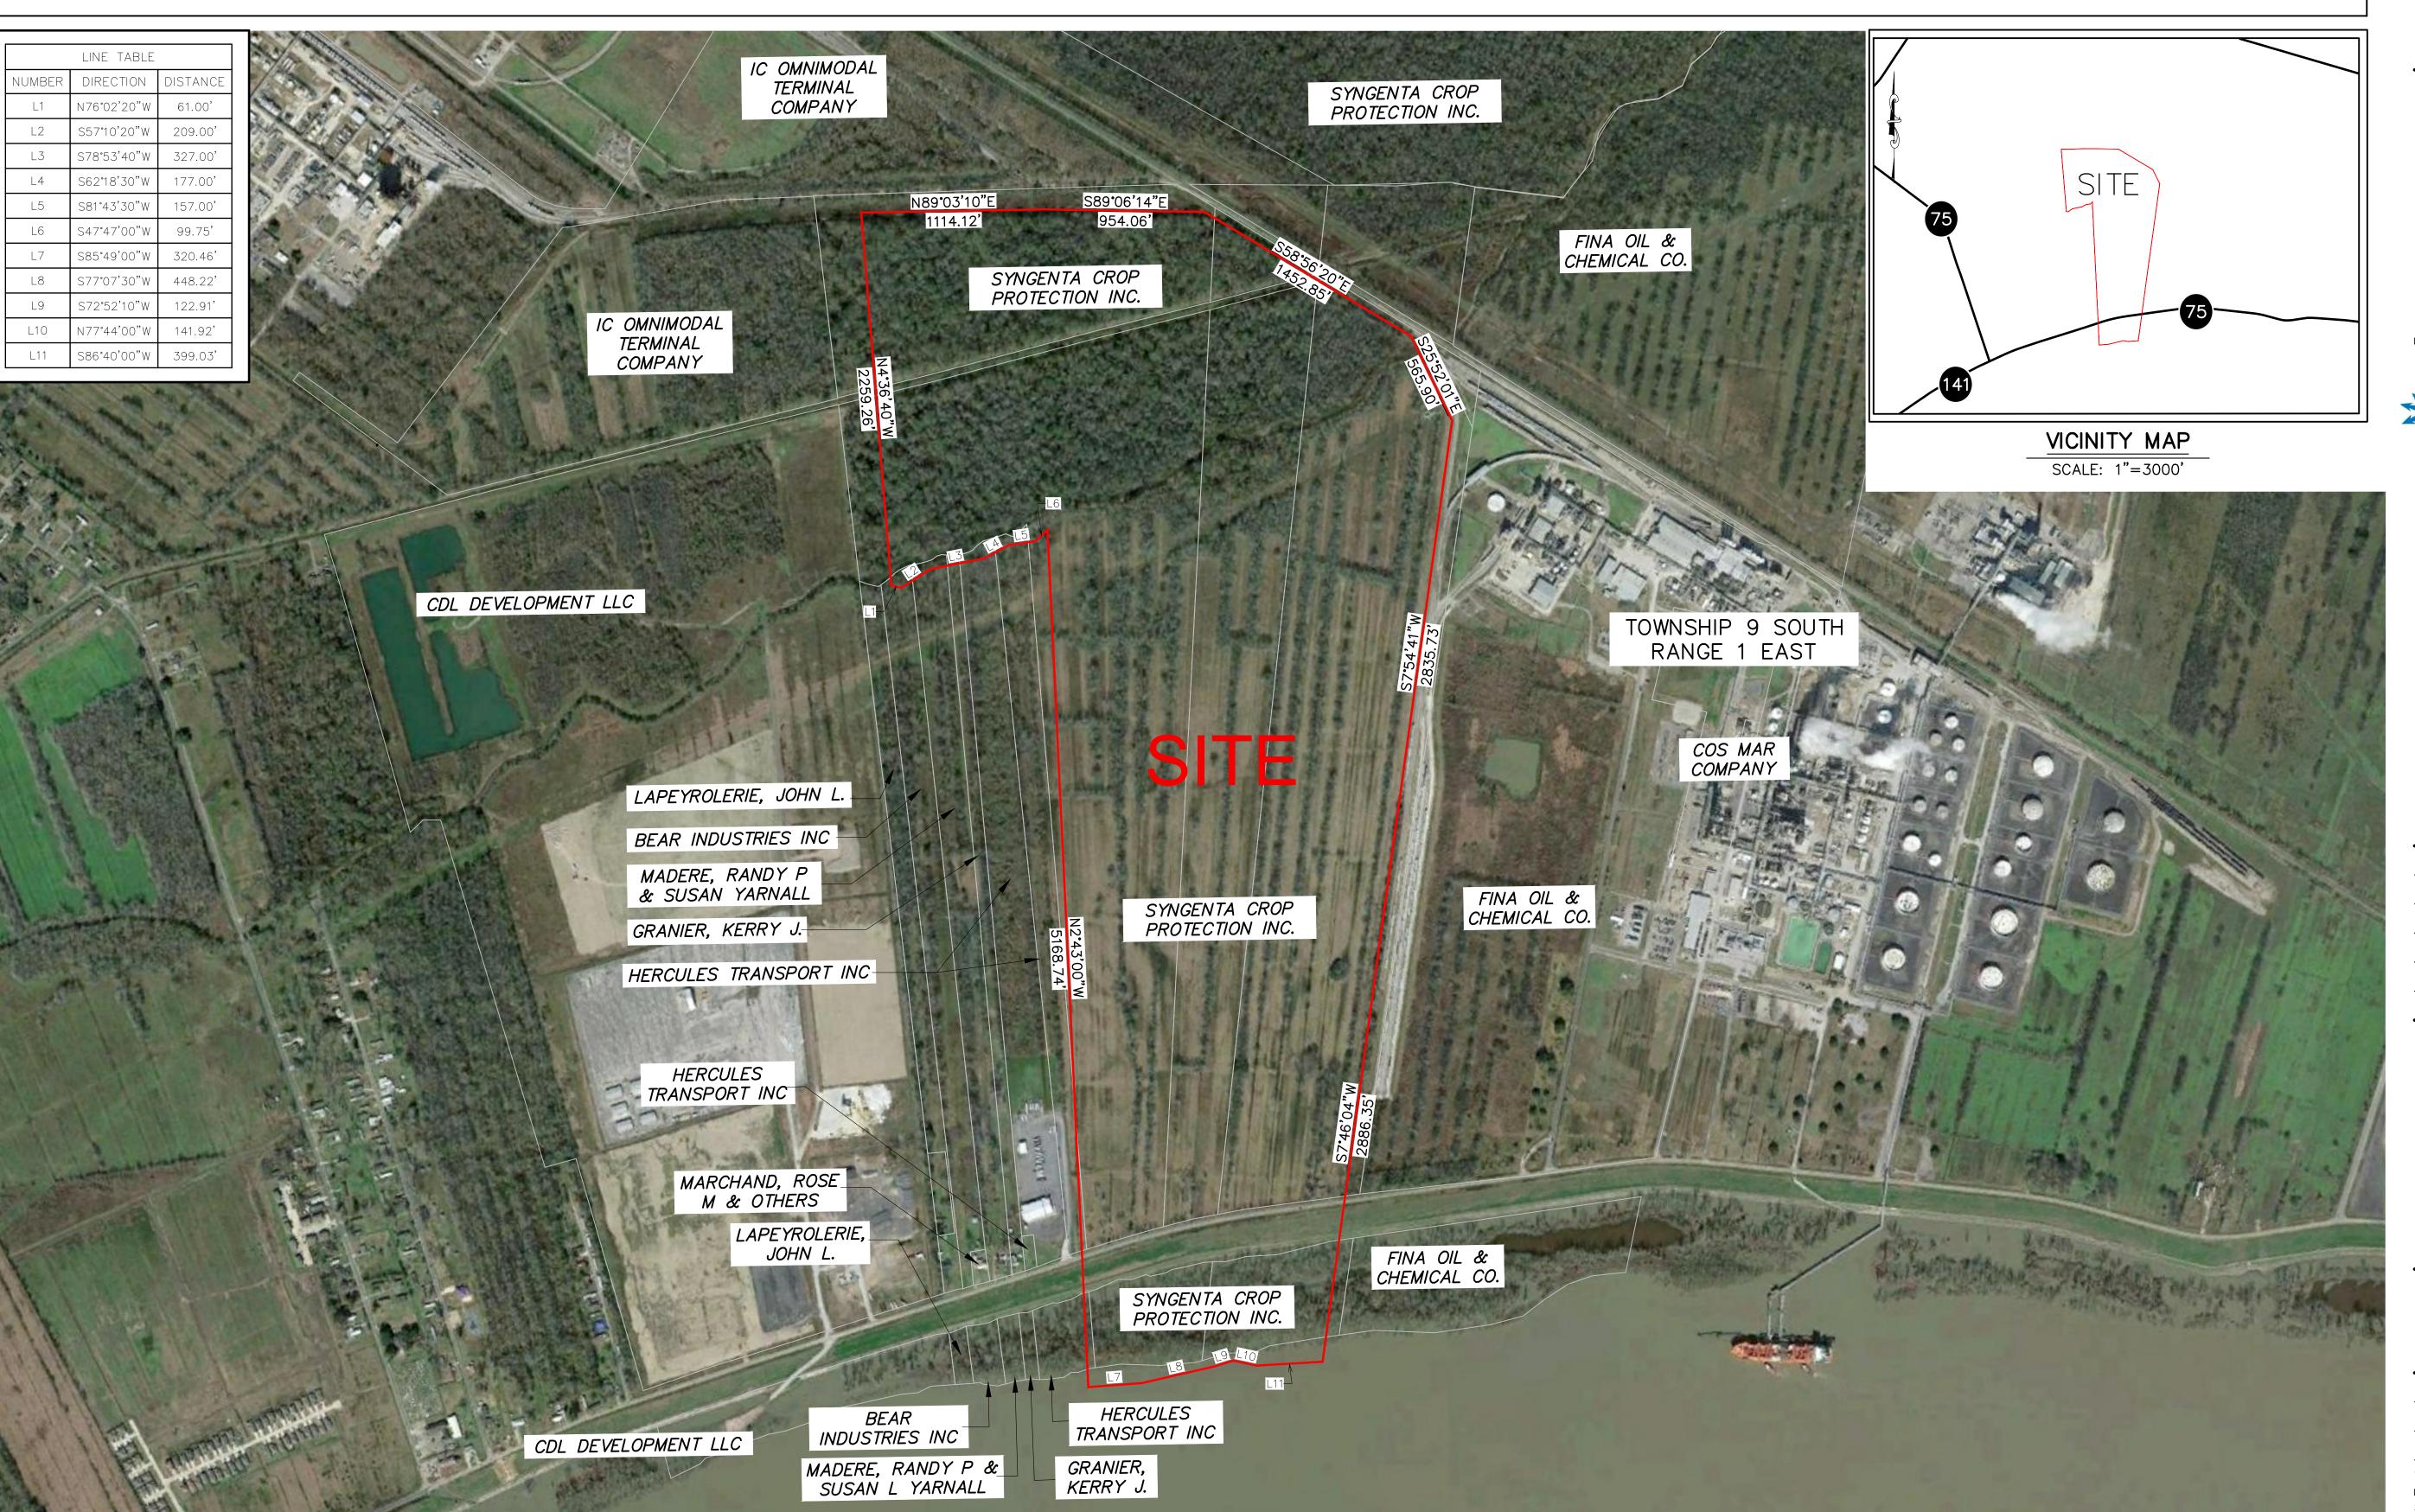

## Exhibit C. Syngenta Site Property Boundary Aerial Exhibit

## Syngenta Site Property Boundary Aerial Exhibit

Baton Rouge, Louisiana 70808 Telephone: 225 769-0546 www.csrsinc.com

Syngenta Site Iberville Parish, LA

Baton Rouge Area Chamber<sub>®</sub>

LEGEND SITE BOUNDARY (358.77 AC. ±)

## **Boundary Aerial** Exhibit

| Date:           | March 2020 |
|-----------------|------------|
| Project Number: | 212161     |
| Drawn By:       | KPH        |
| Checked By:     | EEB        |
| Shoot.          |            |

GENERAL NOTES:

1. No attempt has been made by CSRS, Inc. to verify title, actual legal ownership, deed restrictions, servitudes, easements, or other burdens on the property, other than that furnished by the client or his representative.
2. Depicted exhibit based on Iberville Parish Clerk of Court Recordings researched from January 1, 1941 to November 20, 2019.
3. This is not a property boundary survey and is not intended to meet the Louisiana standards of practice for property boundary surveys. Bearings and distances of tracts were obtained from document referenced above.
4. The coordinate system used is NAD83 Louisiana State Plane South (US feet). Coordinates were derived by overlaying the boundary on an aerial photograph and are within 100' of true location.