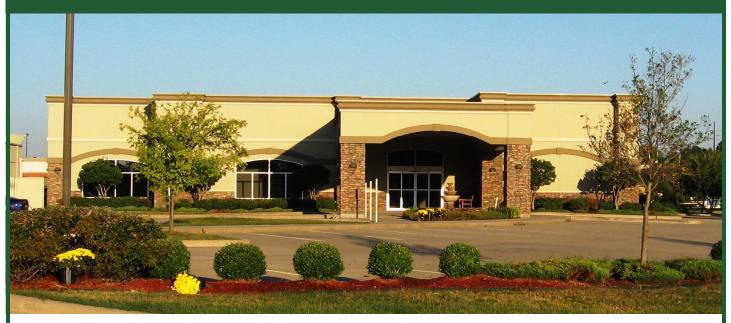

# 725 North Ashley Ridge Loop Shreveport, Louisiana

### **HIGHLIGHTS**

- New 9,657 square foot medical office building ready for occupancy
- Conveniently located in Southeast Shreveport along the Inner Loop Expressway less than 1 mile from Interstate 49
- Situated in an upscale area featuring medical, office, and retail space

#### **Medical Office Building** For Sale \$1,980,000

9,657 Square Feet

9,000 Rentable Square Feet for Investment Property

Lot size 1.046 Acres

Separate X-Ray Room/ **Technician Office** 

**Covered Patient Drive Up** 