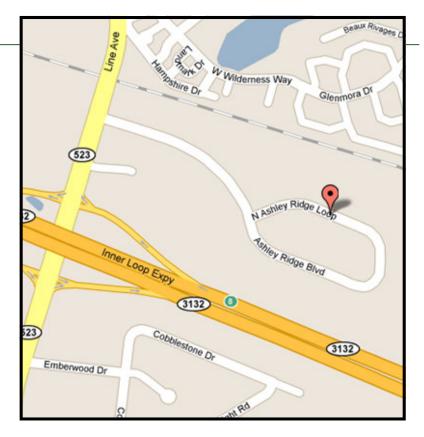

# 725 North Ashley Ridge Loop Shreveport, Louisiana

### **HIGHLIGHTS**

- New 9,657 square foot medical office building ready for occupancy
- Conveniently located in Southeast Shreveport along the Inner Loop Expressway less than 1 mile from Interstate 49
- Situated in an upscale area featuring medical, office, and retail space