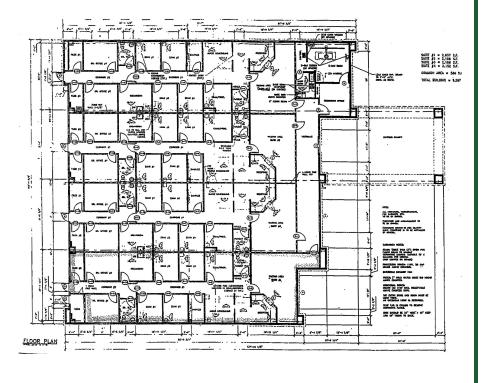

#### **Medical Office Building** For Sale \$1,980,000

9,657 Square Feet

9,000 Rentable Square Feet for Investment Property

Lot size 1.046 Acres

Separate X-Ray Room/ **Technician Office** 

**Covered Patient Drive Up** 

#### Four Separate Office Suites

- Suite 100 2,106 S.F.
- Suite 200 2,106 S.F.
- Suite 300 2,106 S.F.
- Suite 400 2,152 S.F.
- 531 S.F. X-Ray

UL ( OLE)

Individual Memberships

207 Milam Street Suite C • Shreveport, LA 71101-7226 • p: 318.221.0541 • f: 318.221.0568 • www.ulcoleman.com