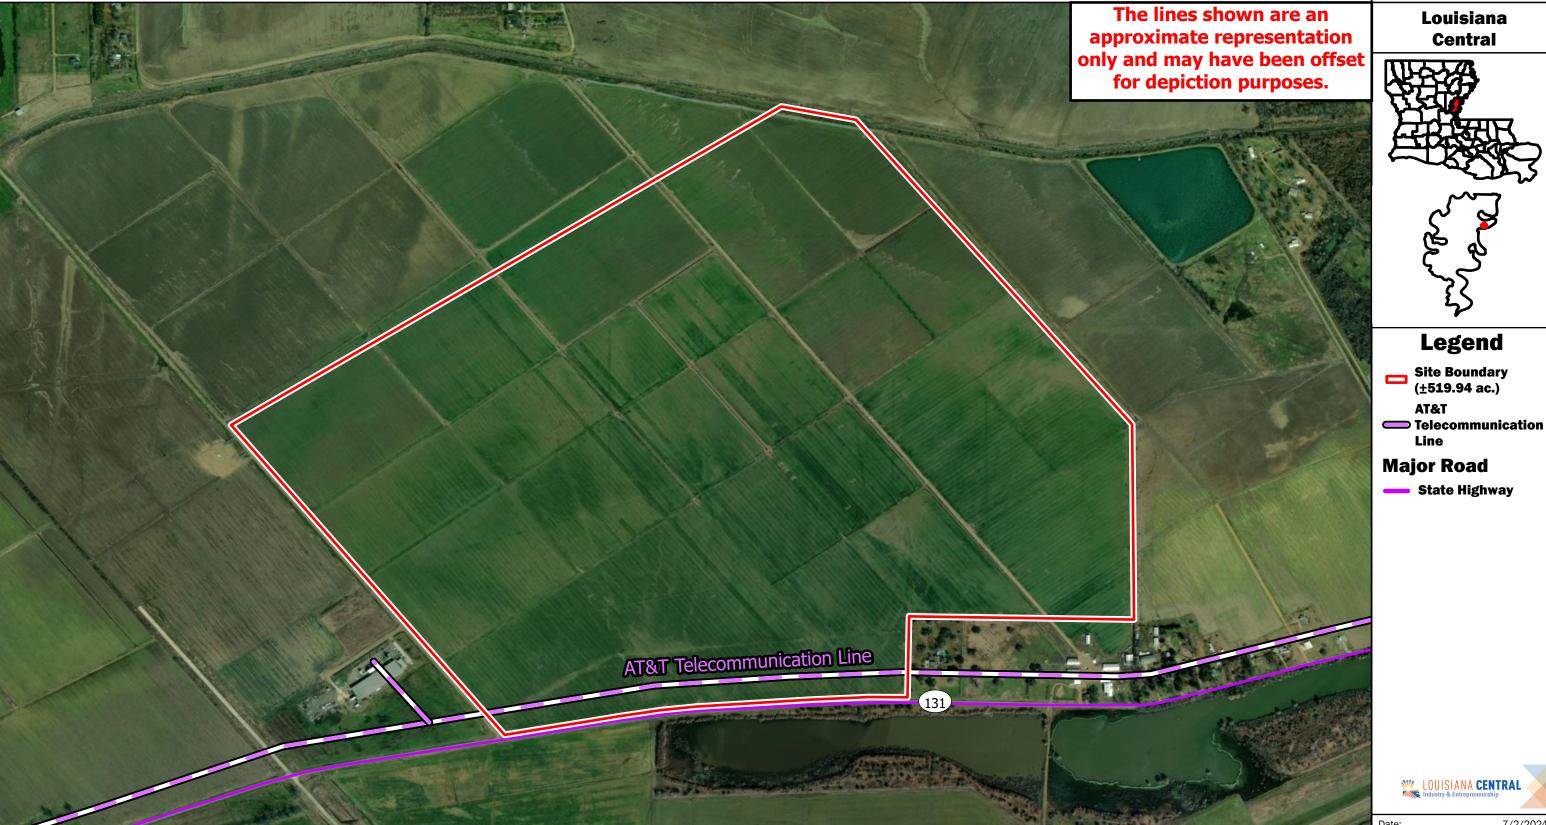

## Exhibit R: Whitehall Industrial Site Telecommunications Infrastructure Map

## Whitehall Industrial Site Telecommunications Infrastructure Map

Site Exhibit for Whitehall Industrial Site Concordia Parish, LA

L. The information presented herein is for planning purposes only. Further detailed due diligence MUST be completed prior to making decisions regarding the site.

4. Aerial imagery is compiled from multiple different sources to create one cohesive image and may not reflect current ground condition.

5. Utility information from visual inspection and/or the individual utility operators. Exact field location has not been determined by survey. The lines shown are an approximate representation only and may have been offset for depiction purposes.

nunication utility data was derived and digitized from information provided by AT&T.

LOUISIANA CENTRAL

Project Number: Checked By:

| relecommunications Provider Qu                                                                                                                                      | Telecommunications Provider Questionnaire (page 1 of 2) CSRS Project ID: |     |  |
|---------------------------------------------------------------------------------------------------------------------------------------------------------------------|--------------------------------------------------------------------------|-----|--|
|                                                                                                                                                                     |                                                                          |     |  |
|                                                                                                                                                                     |                                                                          |     |  |
|                                                                                                                                                                     |                                                                          |     |  |
|                                                                                                                                                                     |                                                                          |     |  |
|                                                                                                                                                                     |                                                                          |     |  |
|                                                                                                                                                                     |                                                                          |     |  |
|                                                                                                                                                                     |                                                                          |     |  |
|                                                                                                                                                                     |                                                                          |     |  |
|                                                                                                                                                                     |                                                                          |     |  |
|                                                                                                                                                                     |                                                                          |     |  |
| Site Map 1                                                                                                                                                          | Site Map 2                                                               |     |  |
| Date:                                                                                                                                                               | Zip Code:                                                                |     |  |
| Provider Name:                                                                                                                                                      | Name:                                                                    |     |  |
| Address:                                                                                                                                                            | Phone:                                                                   |     |  |
| City:                                                                                                                                                               | Email:                                                                   |     |  |
| State:                                                                                                                                                              | Title:                                                                   |     |  |
| What is the distance (miles) to the nearest central office servicing this site? (miles)                                                                             |                                                                          | es) |  |
| In what city is the nearest central office servicing this site loc                                                                                                  | cated?                                                                   |     |  |
| Do telecommunications lines currently run to this site?                                                                                                             | Yes No                                                                   |     |  |
| What is the distance (feet) to the nearest telecommunication this site?                                                                                             | ns line to service (fee                                                  | et) |  |
| Please select all services currently available at this site:                                                                                                        |                                                                          |     |  |
| T1 T2 Digital Switching <mark>Fiber Opt</mark>                                                                                                                      | tics Cellular/PCS Wireless Satellite service                             | е   |  |
| Is a plan underway to improve services at or near this sire within the next year? If so, please provide anticipated upgrades, location and time for implementation. |                                                                          |     |  |
|                                                                                                                                                                     |                                                                          |     |  |
|                                                                                                                                                                     |                                                                          |     |  |
|                                                                                                                                                                     |                                                                          |     |  |