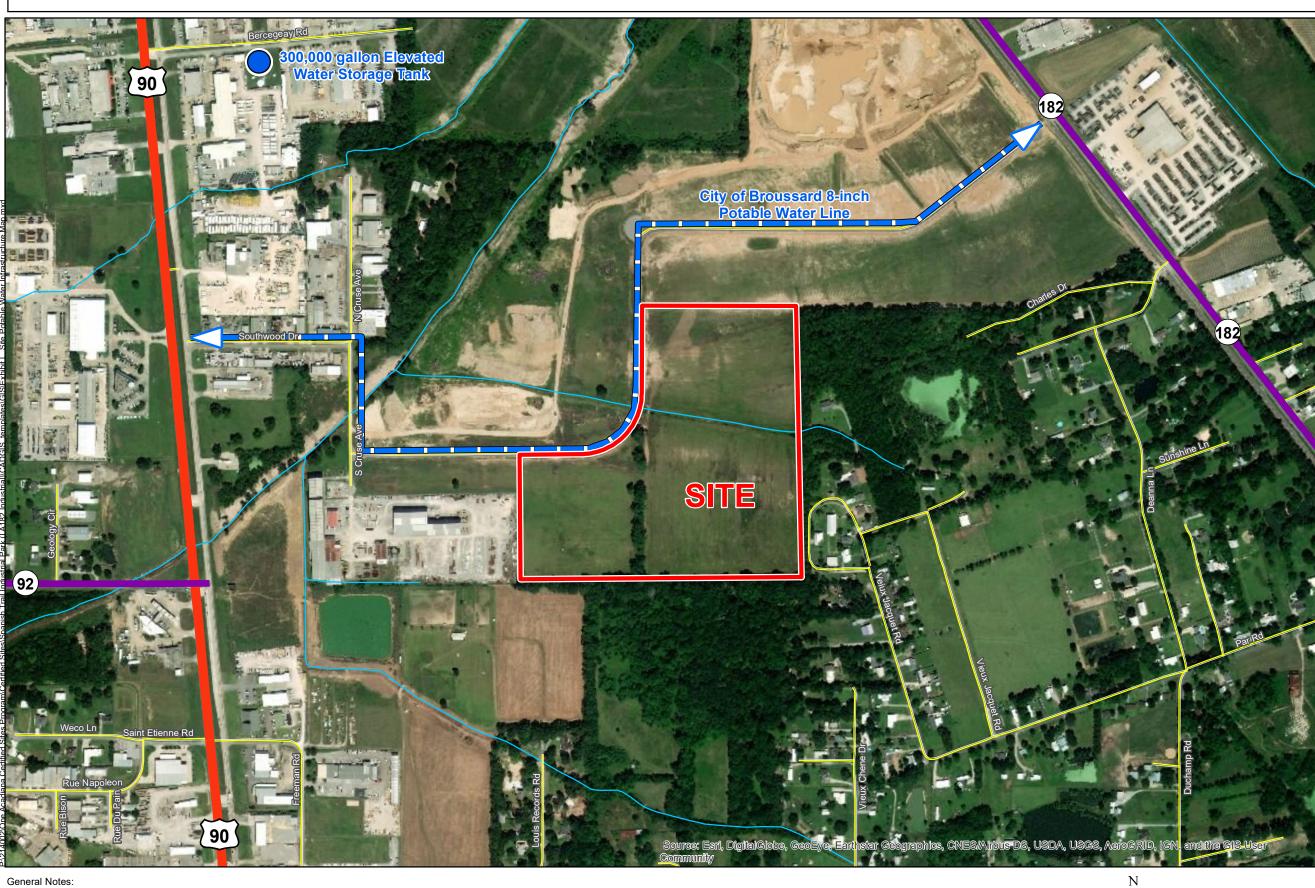

# Exhibit L. Spanish Trail Industrial Park Potable Water Infrastructure Map

## Spanish Trail Industrial Park Potable Water Infrastructure Map

No attempt has been made by CSRS, Inc. to verify site boundary, title, actual legal ownership, deed restrictions, servitudes, easements, or other burdens on the property, other than that furnished by the client or his representative.
Transportation data from 2013 TIGER datasets via U.S. Census Bureau at ftp://ftp2.census.gov/geo/tiger/TIGER2013.
Utility information from visual inspection and/or the individual utility operators. Exact field location has not been determined by survey. The lines shown are an approximate representation only and may have been offset for depiction purposes.
2015 aerial imagery from USDA-APFO National Agricultural Inventory Project (NAIP) and may not reflect current ground conditions.

#### Spanish Trail Industrial Park St. Martin Parish, LA

#### LEGEND

Site Boundary

City of Broussard 8-inch Potable Water Line

300,000 gallon Elevated Water Storage Tank

Local Roads

- Stream

### **Major Roads**

- US Highway
- Urban State Highway

| Date:           | 1/22/2020 |
|-----------------|-----------|
| Project Number: | 214002    |
| Drawn By:       | BNF       |
| Checked By:     | DWC       |
|                 |           |