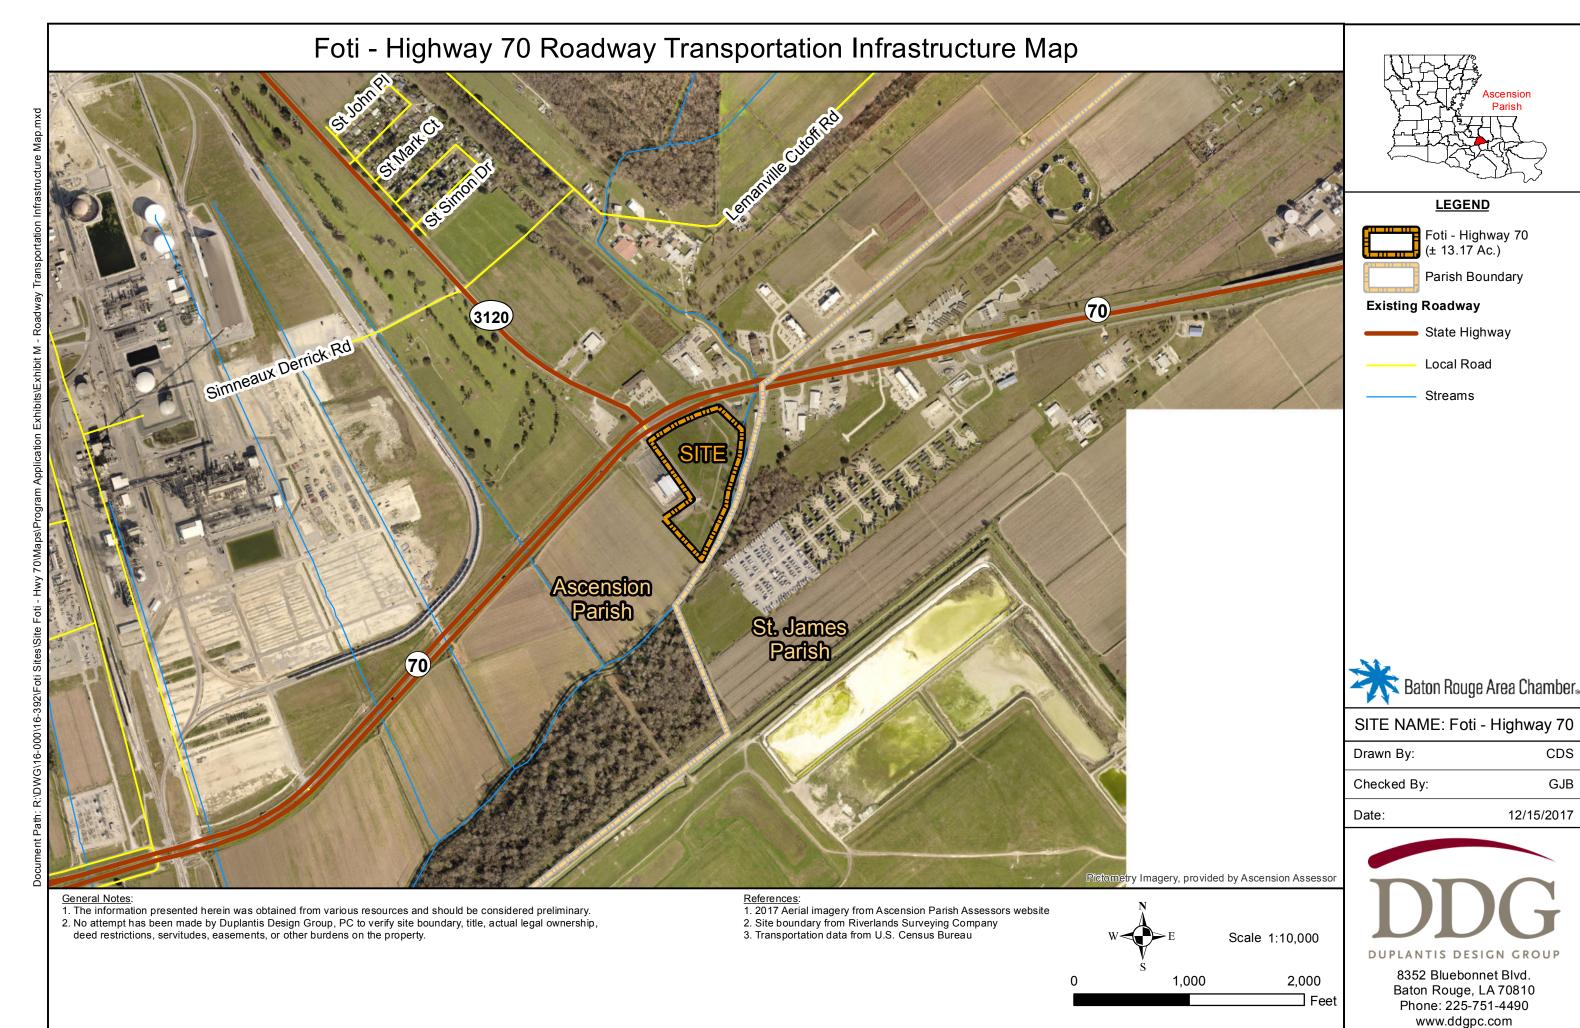

## Exhibit M. Foti - Highway 70 Roadway Transportation Infrastructure Map & DOTD Letter of No Objection

GJB

12/15/2017

# Foti - Highway 70 Property Boundary Aerial Map

- 1. The information presented herein was obtained from various resources and should be considered preliminary.
- 2. No attempt has been made by Duplantis Design Group, PC to verify site boundary, title, actual legal ownership, deed restrictions, servitudes, easements, or other burdens on the property.
- 3. Depicted exhibit based on a Survey Plat & Resubdivision of the Frontage Tract into lots designated as Lot 1-A and Lot 2-A prepared by Riverlands Surveying Company dated August 10, 2016.

- 1. 2017 Aerial imagery from Ascension Parish Assessors website
- 2. Site boundary from Riverlands Surveying Company

LEGEND

Foti - Highway 70 (± 13.17 Ac.)

SITE NAME: Foti - Highway 70

Drawn By:

GJB

Checked By:

Date:

12/15/2017

8352 Bluebonnet Blvd. Baton Rouge, LA 70810 Phone: 225-751-4490 www.ddgpc.com