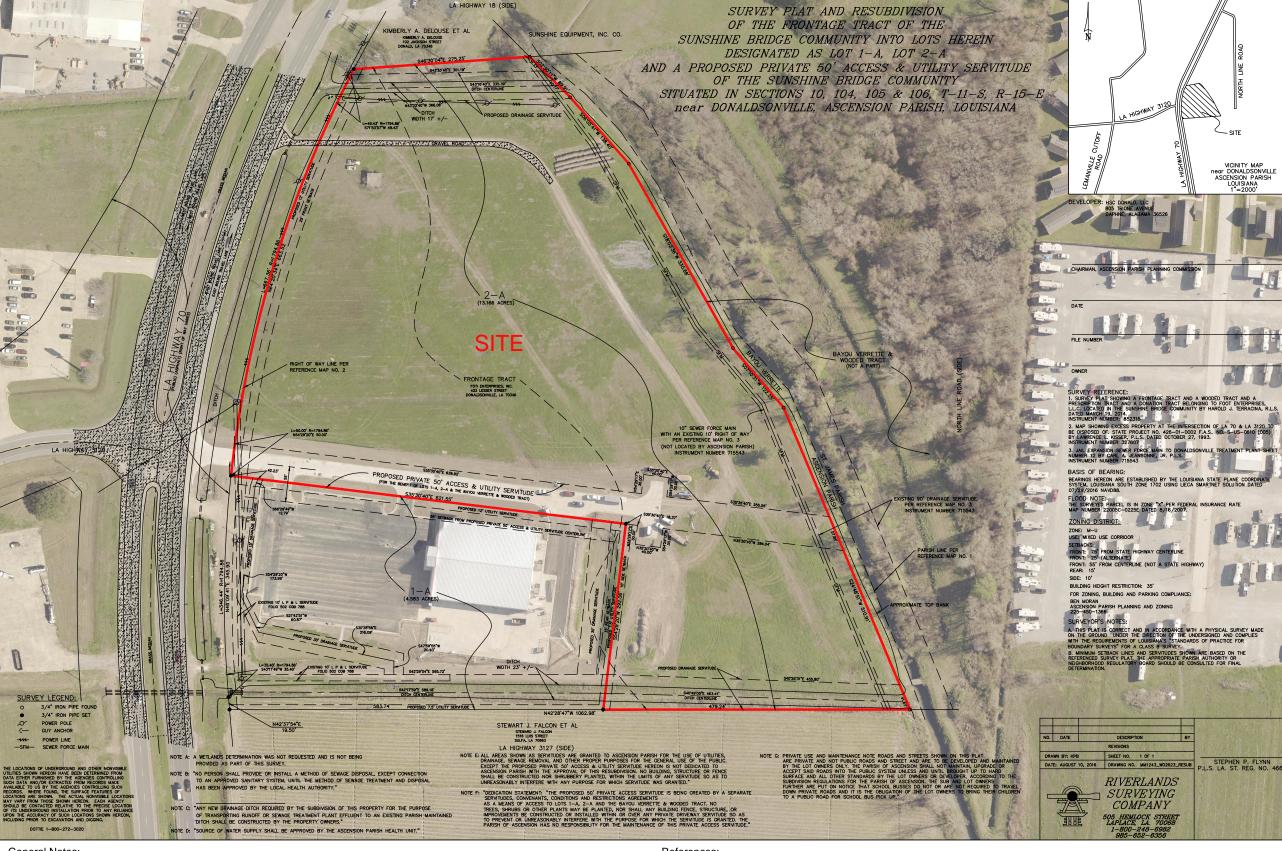

# Foti - Highway 70 Property Boundary Aerial Map

- 1. The information presented herein was obtained from various resources and should be considered preliminary.
- 2. No attempt has been made by Duplantis Design Group, PC to verify site boundary, title, actual legal ownership, deed restrictions, servitudes, easements, or other burdens on the property.
- 3. Depicted exhibit based on a Survey Plat & Resubdivision of the Frontage Tract into lots designated as Lot 1-A and Lot 2-A prepared by Riverlands Surveying Company dated August 10, 2016.

- 1. 2017 Aerial imagery from Ascension Parish Assessors website
- 2. Site boundary from Riverlands Surveying Company

LEGEND

Foti - Highway 70 (± 13.17 Ac.)

SITE NAME: Foti - Highway 70

Drawn By:

GJB

Checked By: