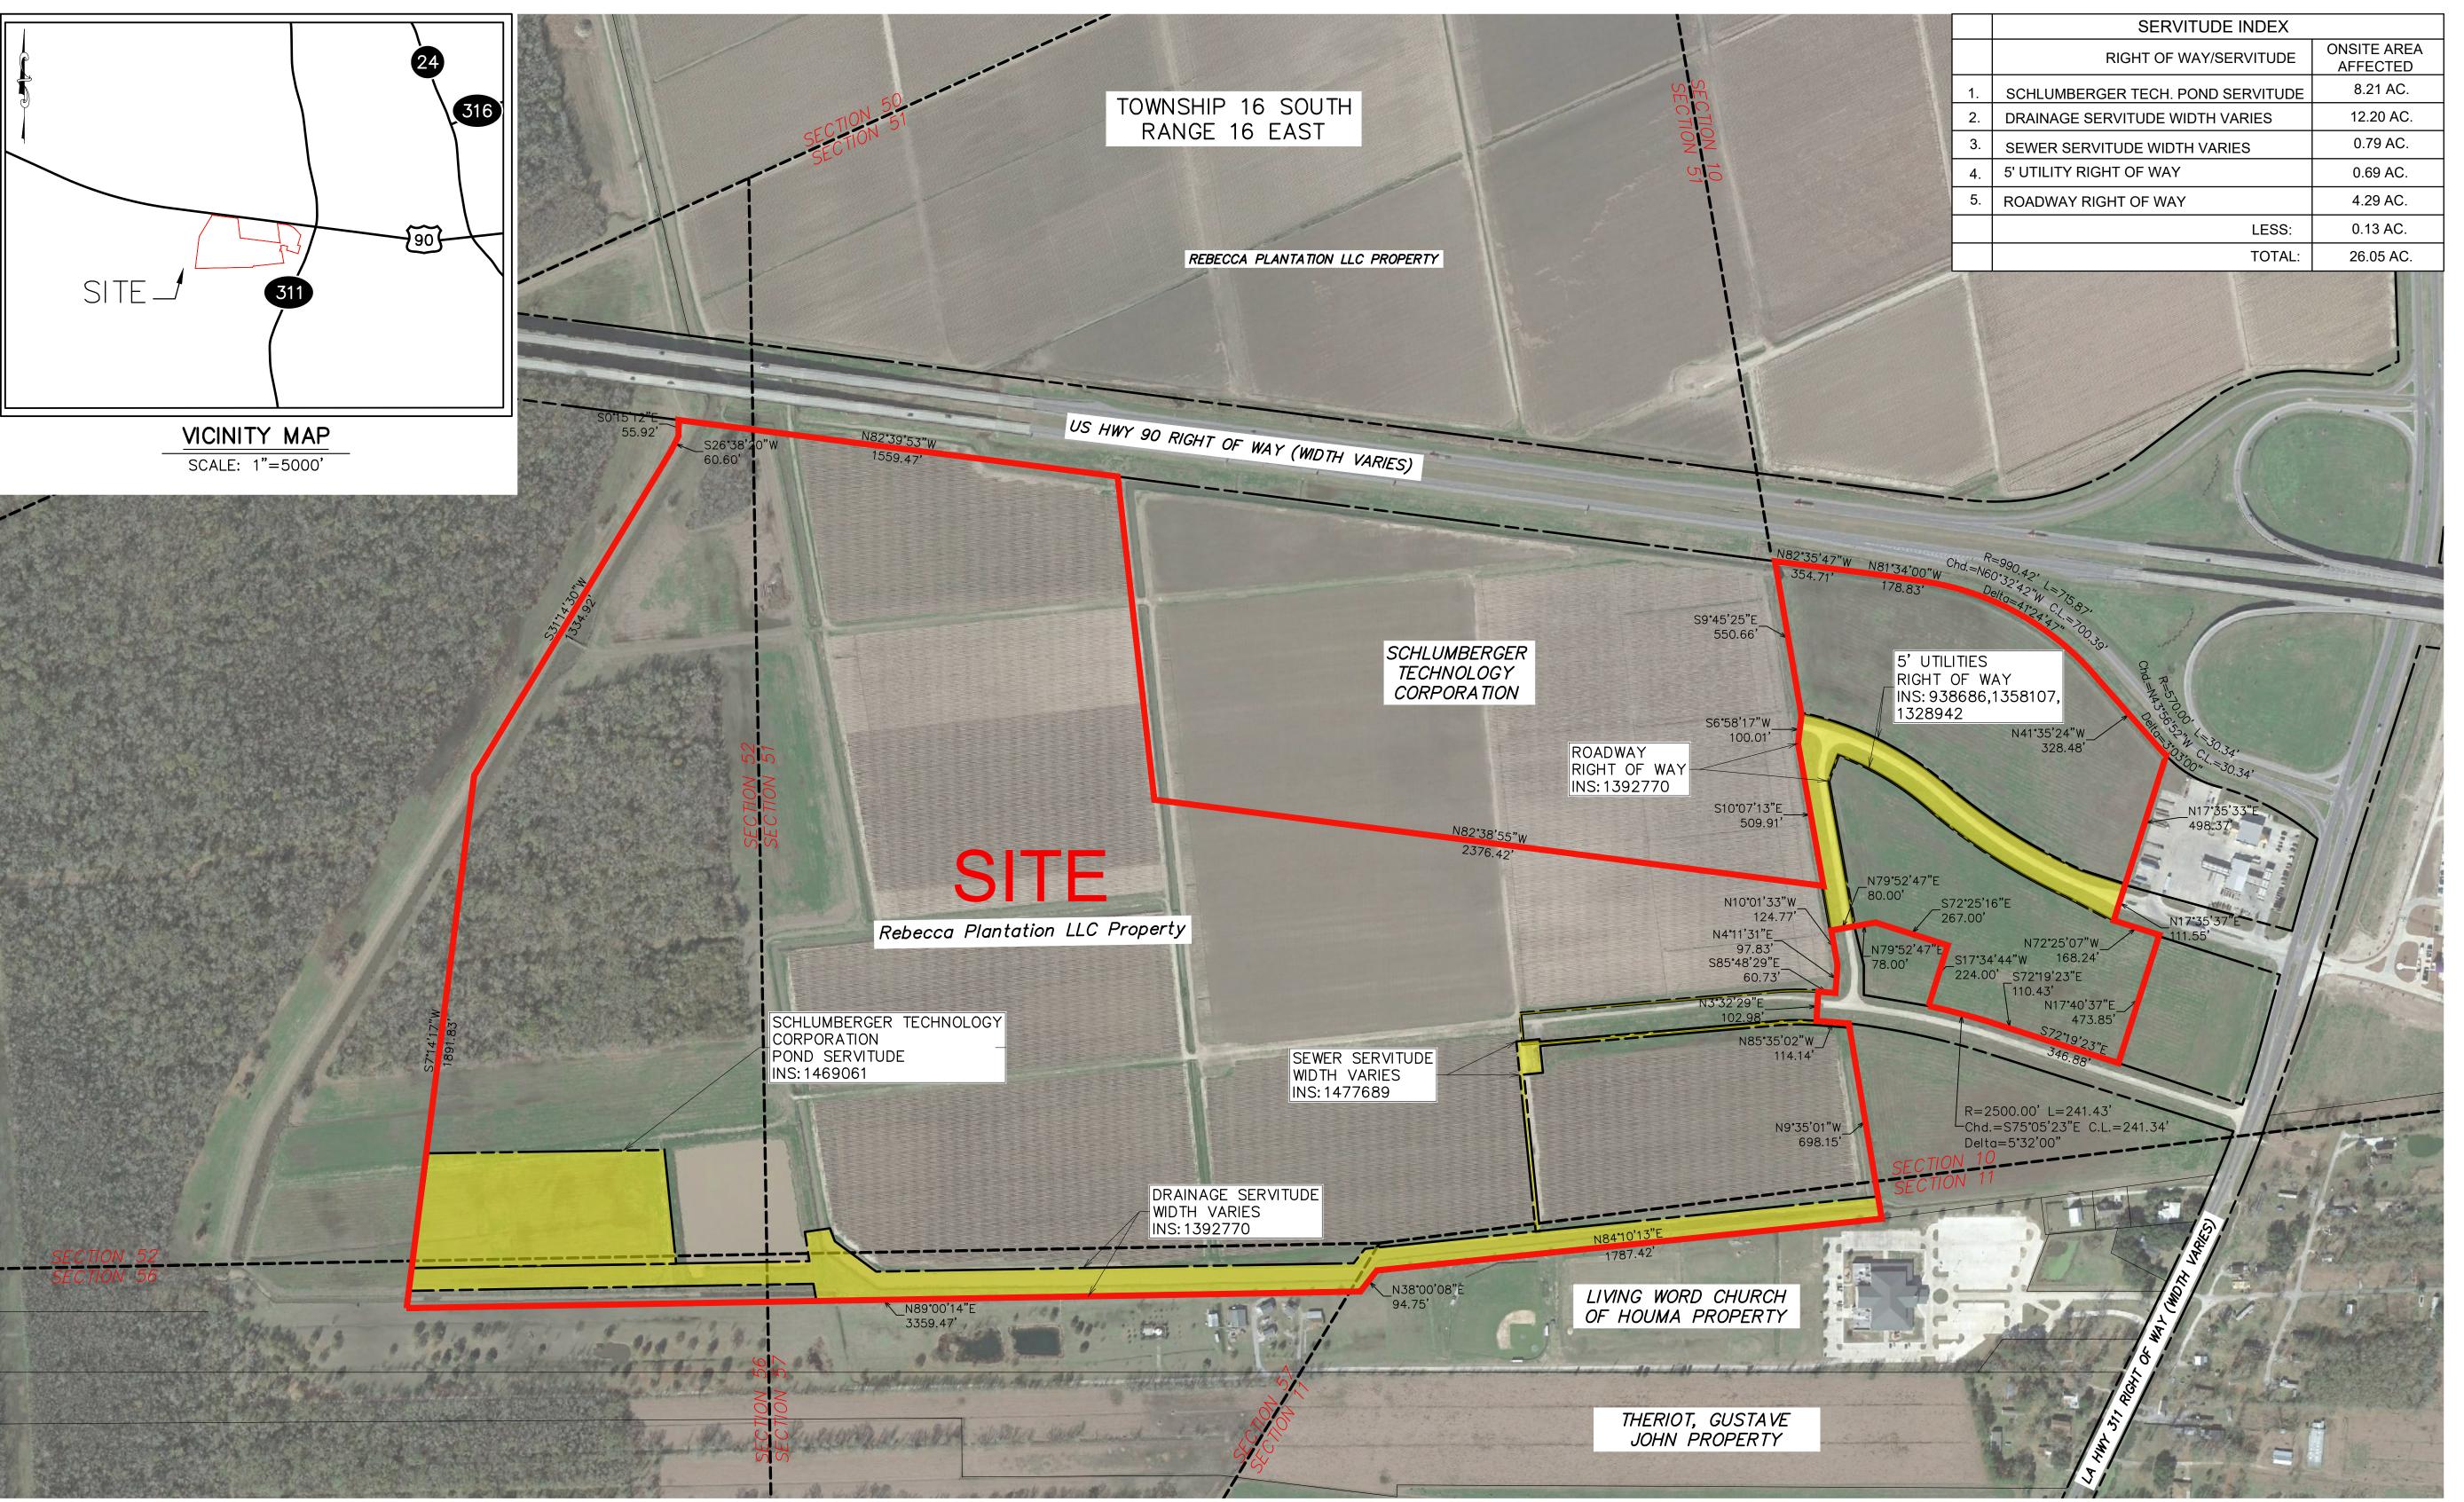

## Exhibit E. Rebecca Development Park South Property Rights of Way Exhibit

## Rebecca Development Park South Property Rights of Way Exhibit

6767 Perkins Road Suite 200 Baton Rouge, LA 70808 Telephone: 225 769-0546 Fax: 225 767-0060 www.csrsonline.com

## Rebecca Development Park South Terrebonne Parish

CLEC

## Property Rights of Way Exhibit

| Oate:           | February 2019 |
|-----------------|---------------|
| Project Number: | 213151        |
| Orawn By:       | DWC           |
| Checked By:     | TMG           |
| Sheet:          |               |

GENERAL NOTES:

- 1. No attempt has been made by CSRS, Inc. to verify title, actual legal ownership, deed restrictions, servitudes, easements, or other burdens on the property, other than that furnished by the client or his representative.
  2. Depicted exhibit based on "Act of Exchange of the property to Rebecca Plantation, Inc." on December 10, 1997 and "Rebecca—Phase 2 First Filing" dated May 31, 2011.
- 3. This is not a property boundary survey and is not intended to meet the Louisiana standards of practice for property boundary surveys. Bearings and distances of tracts were obtained from document referenced above.

  4. The coordinate system used is NAD83 Louisiana State Plane South (US feet). Coordinates were derived by overlaying the boundary on an aerial photograph and are within 100' of true location.
- 5. Rights of Way, Easements, and Servitudes shown hereon have not been verified in the field and any shown are for general locative information only.