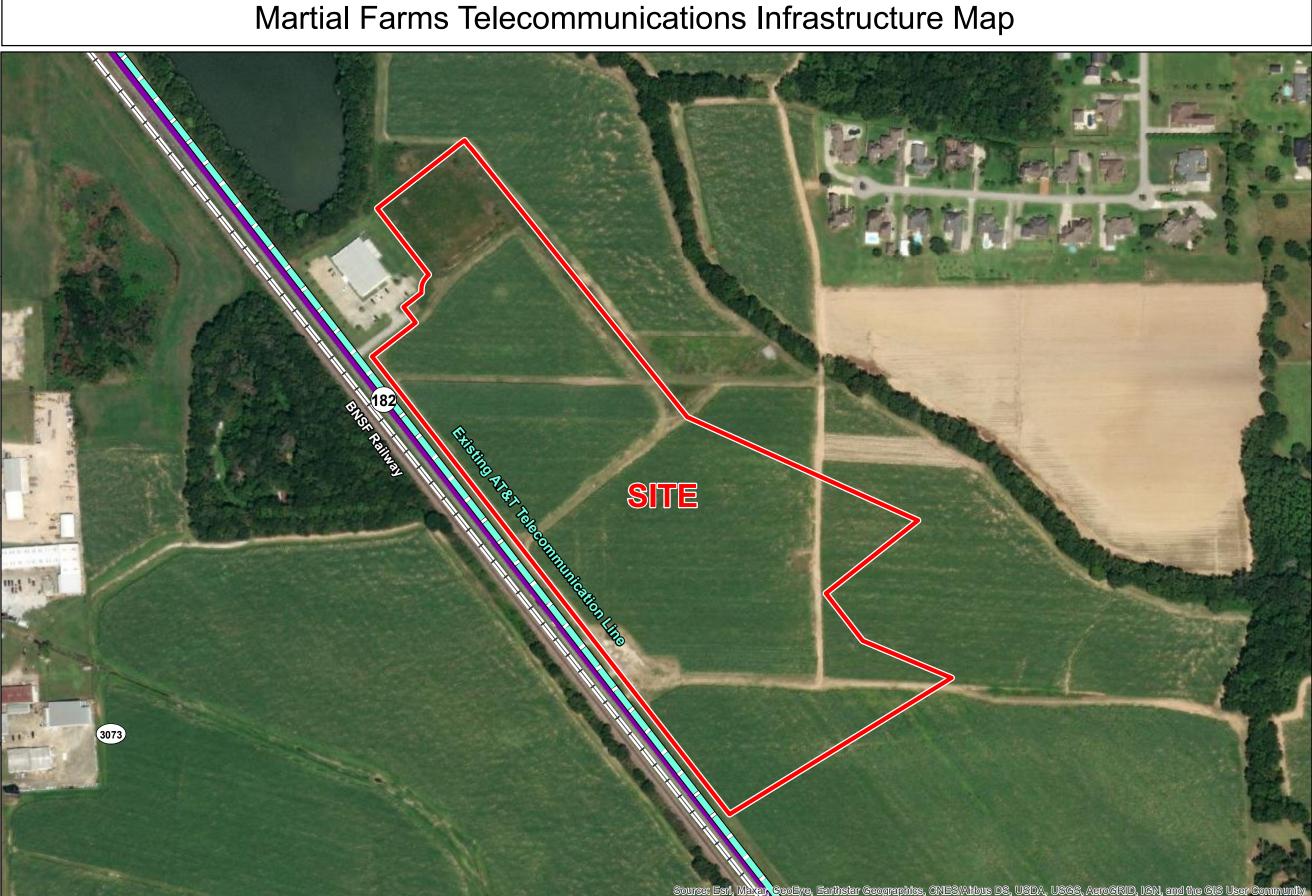

# Exhibit R. Martial Farms Telecommunications Infrastructure Map

#### General Notes:

No attempt has been made by CSRS, Inc. to verify site boundary, title, actual legal ownership, deed restrictions, servitudes, easements, or other burdens on the property, other than that furnished by the client or his representative.
Transportation data from 2013 TIGER datasets via U.S. Census Bureau at ftp://ftp2.census.gov/geo/tiger/TIGER2013.
Utility information from visual inspection and/or the individual utility operators. Exact field location has not been determined by survey. The lines shown are an approximate representation only and may have been offset for depiction purposes.
2015 aerial imagery from USDA-APFO National Agricultural Inventory Project (NAIP) and may not reflect current ground conditions.

#### LEGEND

- AT&T Telecommunication Line
- Site Boundary (32.55 Ac.±)

## **Existing Roadway**

- Urban State Highway
- -+ Railroad

| Date:           | 6/28/2021 |
|-----------------|-----------|
| Project Number: | 214002    |
| Drawn By:       | SEW       |
| Checked By:     | EEB       |