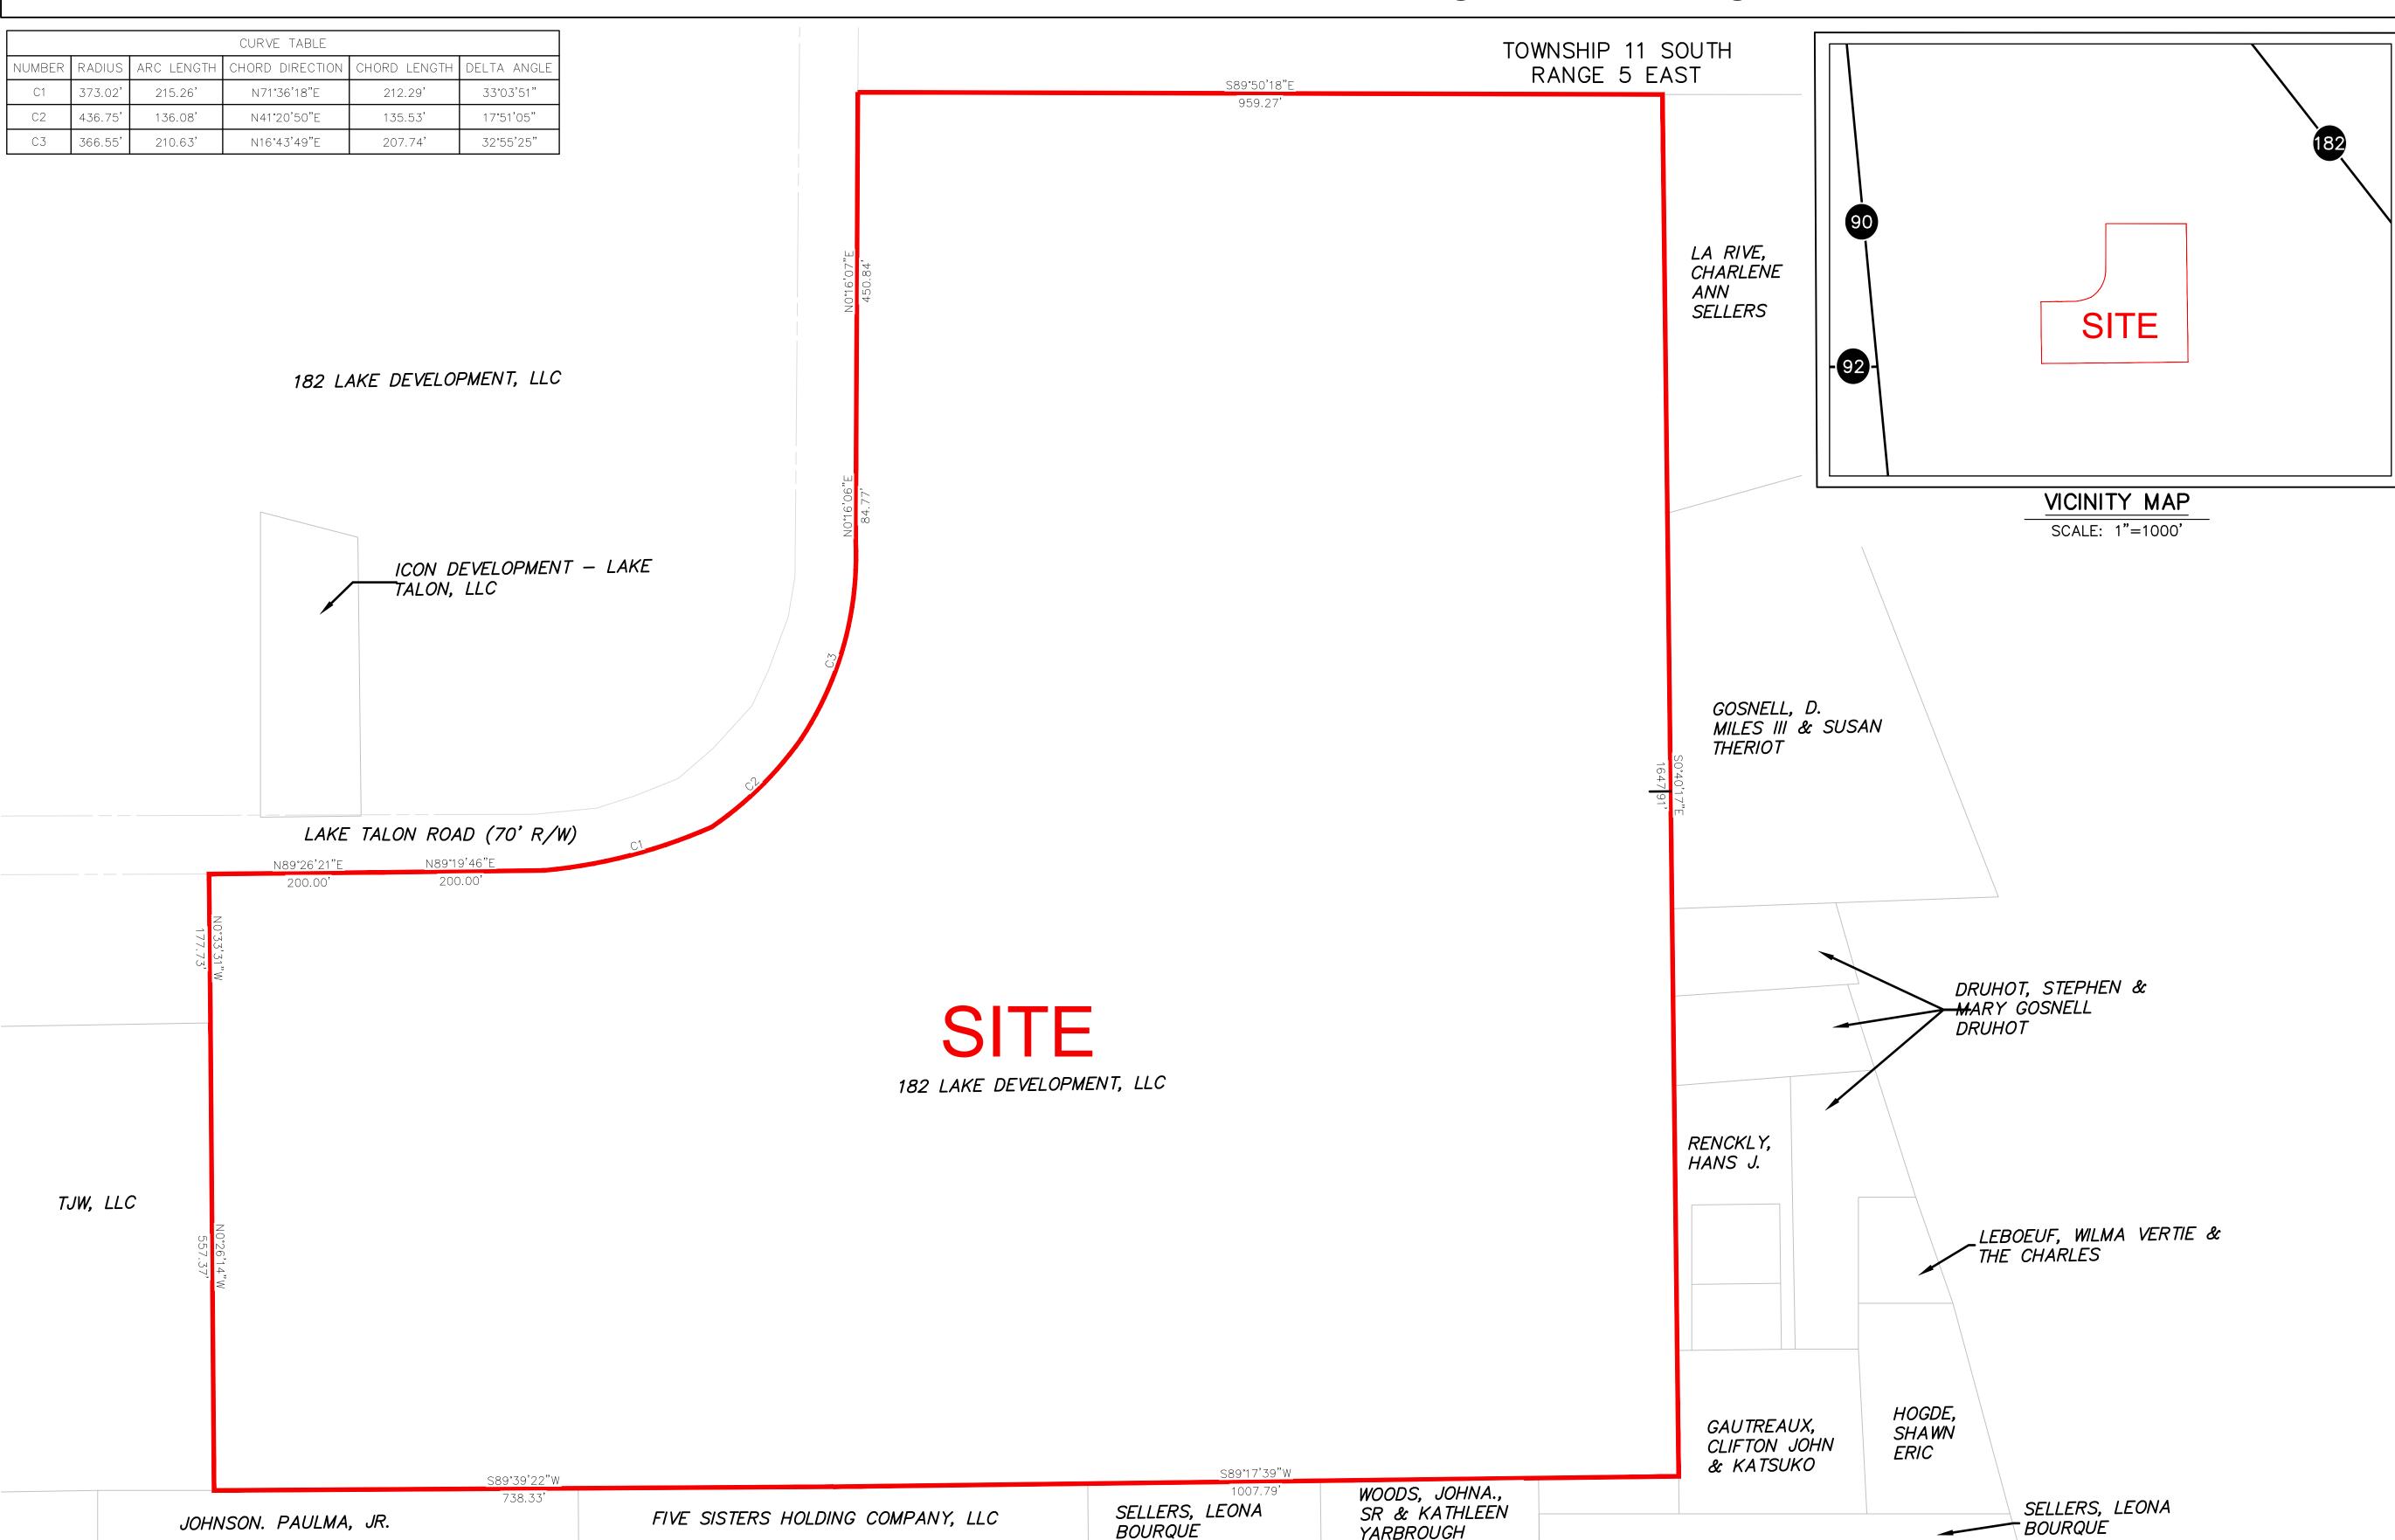

## Exhibit D. Spanish Trail Industrial Park **Property Boundary Exhibit**

## Spanish Trail Industrial Park Property Boundary Exhibit

Baton Rouge, Louisiana 70808 Telephone: 225 769-0546 www.csrsinc.com

Spanish Trail Industrial Park St. Martin Parish, LA

**Property Boundary** Exhibit

GENERAL NOTES:

1. No attempt has been made by CSRS, Inc. to verify title, actual legal ownership, deed restrictions, servitudes, easements, or other burdens on the property, other than that furnished by the client or his representative.
2. Depicted exhibit based on Livingston Parish Clerk of Court Recordings researched from January 1, 1937 to October 6, 2019.
3. This is not a property boundary survey and is not intended to meet the Louisiana standards of practice for property boundary surveys. Bearings and distances of tracts were obtained from document referenced above.

4. The coordinate system used is NAD83 Louisiana State Plane South (US feet). Coordinates were derived by overlaying the boundary on an aerial photograph and are within 100' of true location.