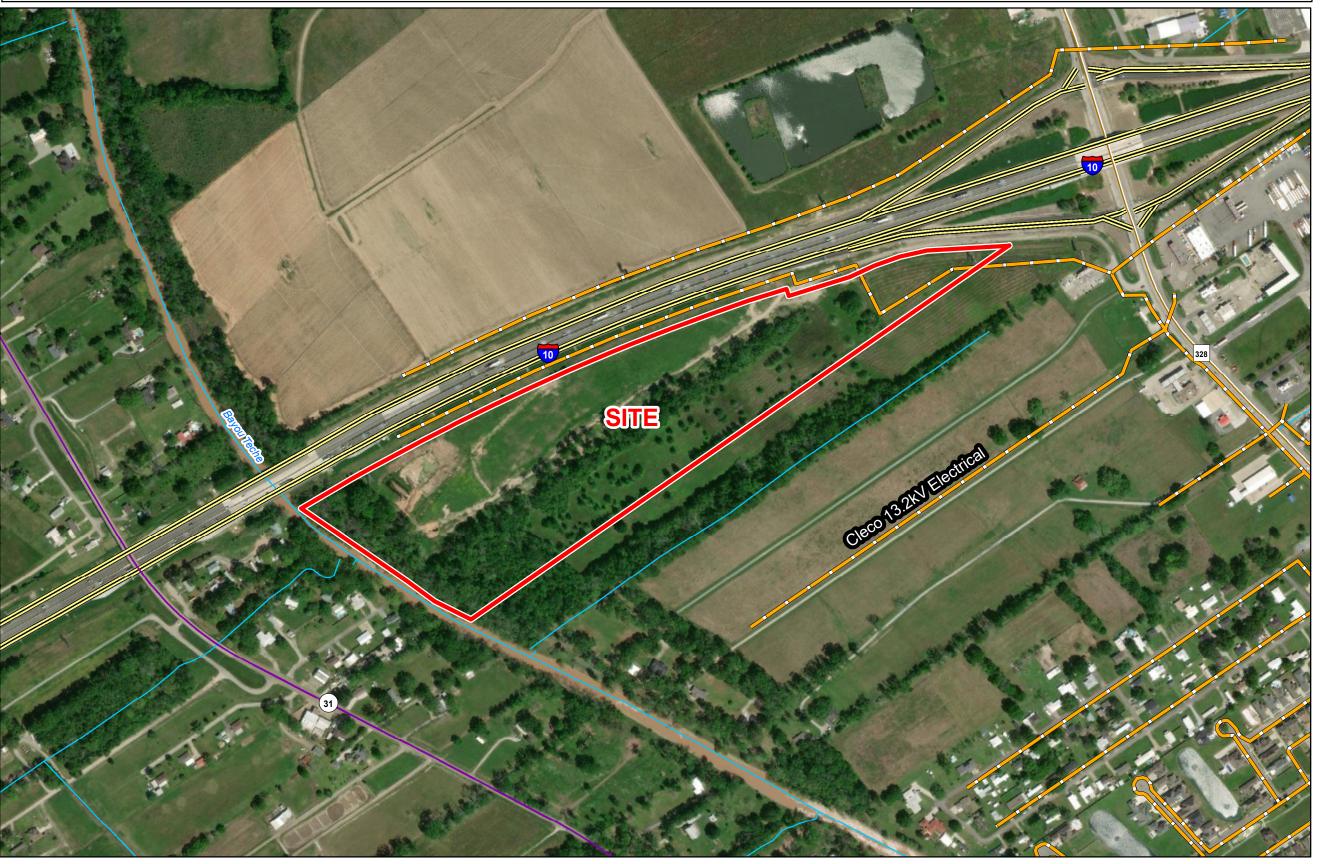

# Exhibit N. Breaux Bridge I-10 Site Electrical Distribution Infrastructure Map

## **Breaux Bridge I-10 Site Electrical Distribution Infrastructure Map**

Breaux Bridge I-10 Site St. Martin Parish, LA

### **LEGEND**

- Site Boundary (43± ac.)
- Cleco 13.2kV Electrical Line
- Stream

### **Existing Roadway**

- Interstate
- Urban State
- Rural State Highway