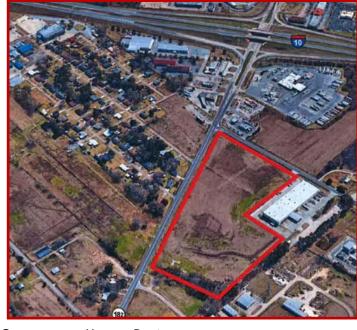

#### 1811 N. University Avenue, Lafayette, LA 70507

Contact: Hammy Davis

(337) 262-7854

Address: 1811 N. University Avenue

Lafayette, LA 70507

Total Size: 21.10 Acres

Sale Price: \$220,000 per acre

Zoning: Unincorporated

Utilities: Lafayette Utilities System

Telecom: LUS Fiber

Proximity: To Lafayette Airport: 5.7 Miles

To the Vermilion River: 6.6 Miles

To Nearest Highway: .25 Miles

#### 1811 N. University Avenue, Lafayette, LA 70507