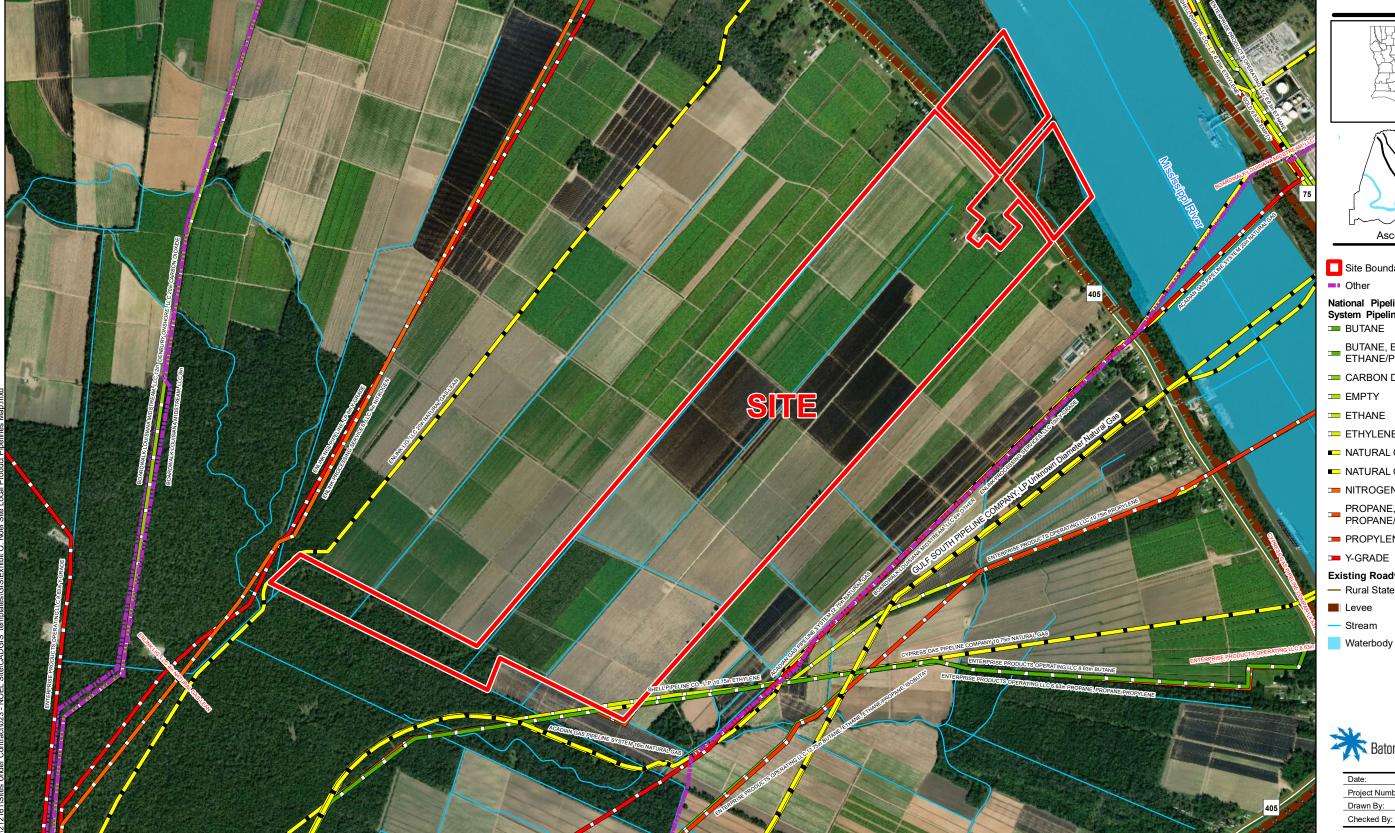

## Exhibit O. Noel Site Local Product Pipelines Map

## Noel Site Local Product Pipelines Map

## **Noel Site** Ascension Parish, LA

Stream

| Date:           | 4/3/2019 |
|-----------------|----------|
| Project Number: | 212161   |
| Drawn By:       | DWC      |
| Checked By:     | EEB      |

Scale 1:20,000

2,000

General Notes:

- 1. No attempt has been made by CSRS, Inc. to verify site boundary, title, actual legal ownership, deed restrictions, servitudes, easements, or other burdens on the property, other than that furnished by the client or his representative.
- 2. Transportation data from 2013 TIGER datasets via U.S. Census Bureau at ftp://ftp2.census.gov/geo/tiger/TIGER2013.
- 3. Pipeline information from IHS, Inc. and is current as of 09/2015. Product types in individual lines can vary and products represented here are current as of the publication of this exhibit, but may change depending on the demands and requirements of each system. Exact field location has not been determined by survey. The lines shown are an approximate representation only and may have been offset for depiction purposes.
- 4. 2015 aerial imagery from USDA-APFO National Agricultural Inventory Project (NAIP) and may not reflect current ground conditions.