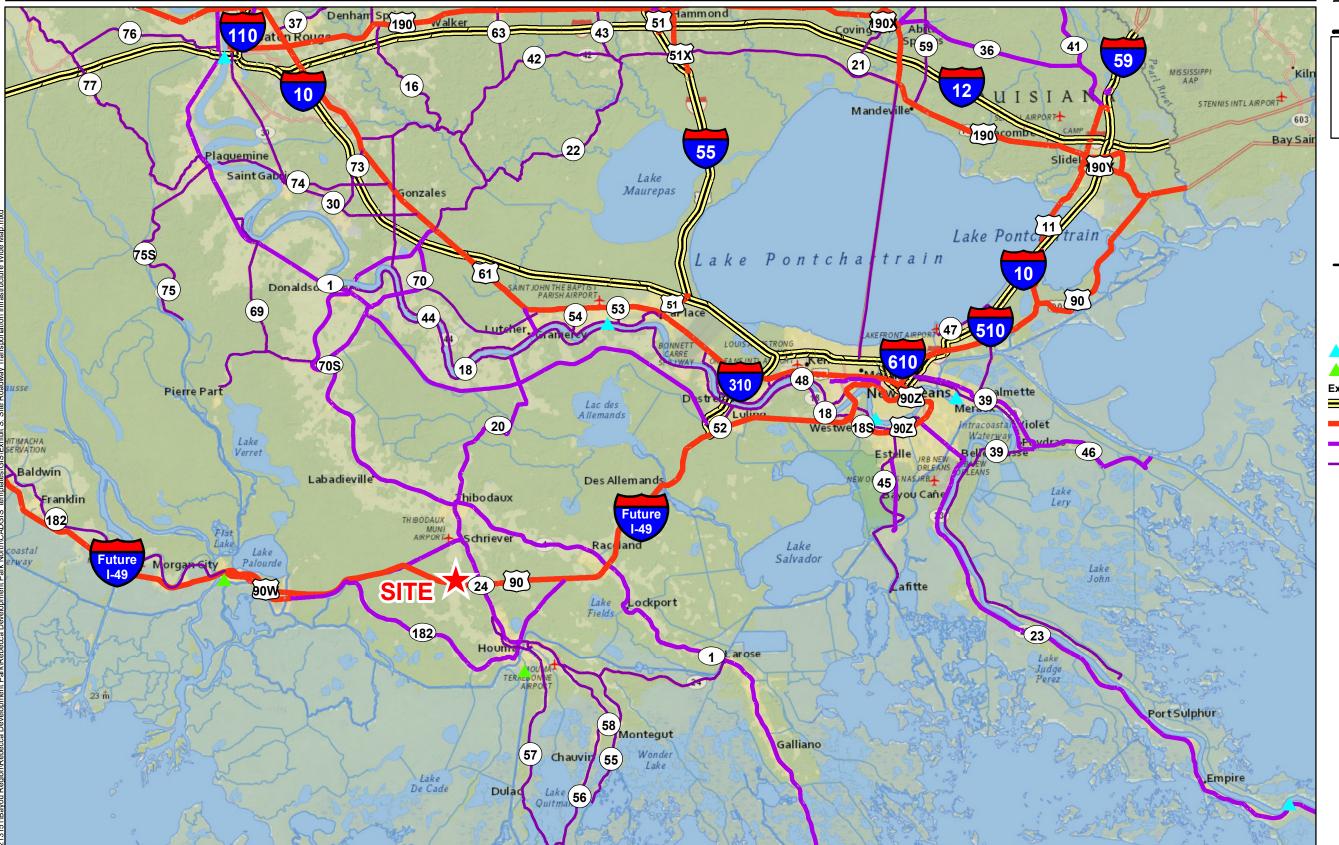

# Exhibit T. Rebecca Development Park South Roadway Transportation Infrastructure Wide Map

### Rebecca Development Park South Roadway Transportation Infrastructure Wide Map

#### General Notes:

- 1. No attempt has been made by CSRS, Inc. to verify site boundary, title, actual legal ownership, deed restrictions, servitudes, easements, or other burdens on the property, other than that furnished by the client or his representative.
- 2. Transportation data from 2013 TIGER datasets via U.S. Census Bureau at ftp://ftp2.census.gov/geo/tiger/TIGER2013.
- 3. 2015 aerial imagery from ESRI Online Basemaps and may not reflect current ground conditions.

## Rebecca Development Park South Terrebonne Parish, LA

#### SLEC

Terrebonne Parish

**LEGEND** 

▲ Deep Draft Port
▲ Shallow Draft Port

Existing Roadway

Interstate

US Highway

4-Lane State Highway

Urban State Highway

South Louisiana Economic Council

|  | Date:           | 8/15/2019 |
|--|-----------------|-----------|
|  | Project Number: | 213151    |
|  | Drawn By:       | DWC       |
|  | Checked By:     | EEB       |