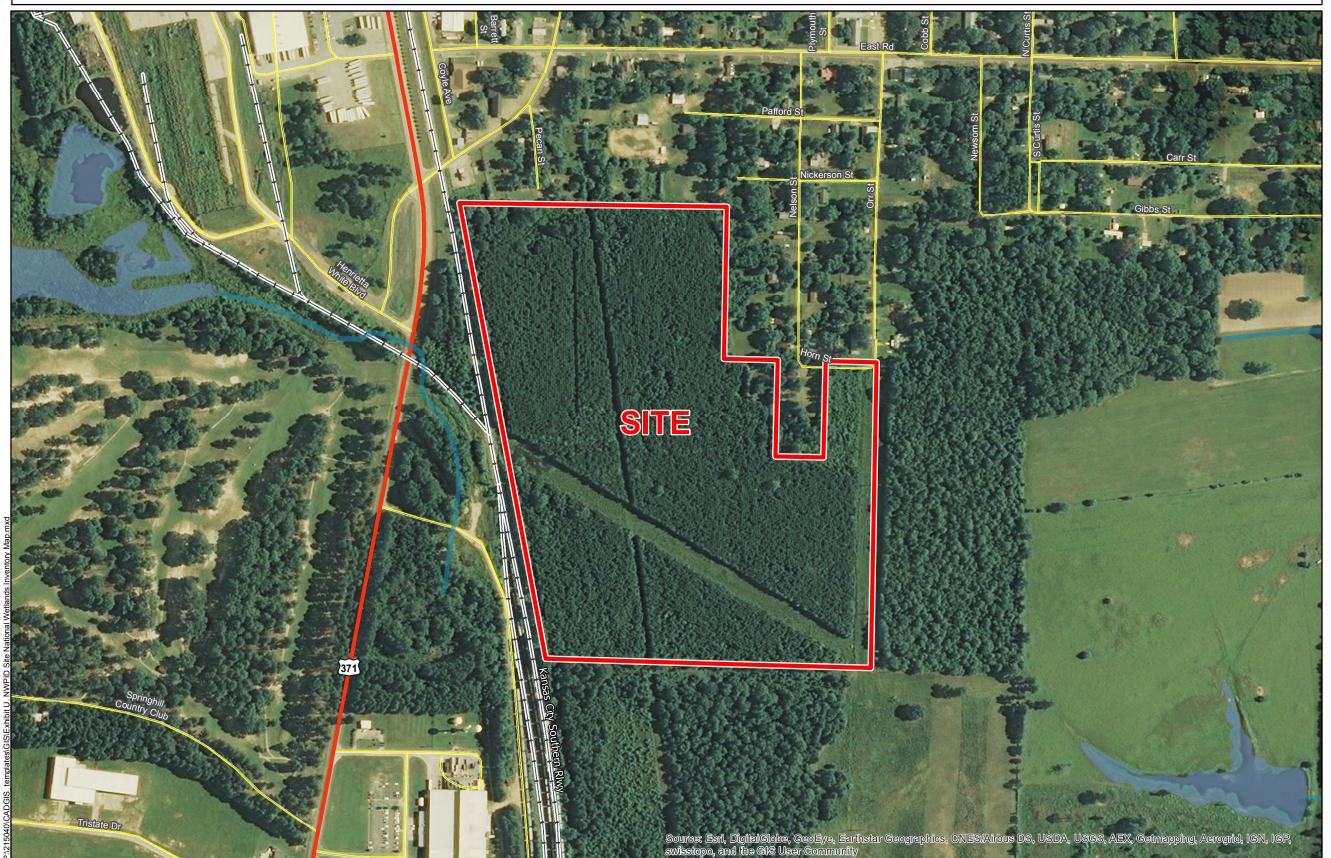

## Exhibit U. North Webster Parish Industrial District Site National Wetlands Inventory Map

## General Notes:

1. No attempt has been made by CSRS, Inc. to verify site boundary, title, actual legal ownership, deed restrictions, servitudes, easements, or other burdens on the property, other than that furnished by the client or his representative. 2. Transportation data from 2013 TIGER datasets via U.S. Census Bureau at ftp://ftp2.census.gov/geo/tiger/TIGER2013. 3. 2013 aerial imagery from Esri World Imagery and may not reflect current ground conditions. 4. National Wetlands Inventory (NWI) data current as of May 2015 as downloaded from http://www.fws.gov/wetlands/Downloads/State/LA\_wetlands. A professional wetlands consultant should be contacted to determine if jurisdictional wetlands exist on site.

## Legend

| Site Boundary<br>(61.33 Acres +/-) |  |  |  |  |
|------------------------------------|--|--|--|--|
| Wetlands Type                      |  |  |  |  |
| Freshwater Pond                    |  |  |  |  |
| Riverine                           |  |  |  |  |
| Existing Roadway                   |  |  |  |  |
| US Highway                         |  |  |  |  |
| Railroad                           |  |  |  |  |
| Local Roads                        |  |  |  |  |
|                                    |  |  |  |  |