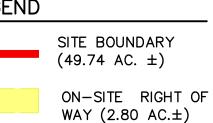

na State Plane South (US feet).

4. The coordinate system used is NAD83 Louisiana State Plane South (US feet). Coordinates were derived by overlaying the boundary on an aerial photograph and are within 100' of true location. 5. Rights of Way, Easements, and Servitudes shown hereon have not been verified in the field and any shown are for general locative information only.

6767 Perkins Road, Suite 200
Baton Rouge, Louisiana 70808
Telephone: 225 769-0546
www.csrsinc.com

Project

Spanish Trail Industrial Park St. Martin Parish, LA







|        |      | Revisions:  |
|--------|------|-------------|
| #      | Date | Description |
|        |      |             |
|        |      |             |
|        |      |             |
|        |      |             |
| LEGEND |      | Key Plan:   |





Right of Way

## Exhibit E: February 2020 ect Number: 214002 vn Bv: KPH

Project Number: 214002

Drawn By: KPH

Checked By: EEB

Sheet: