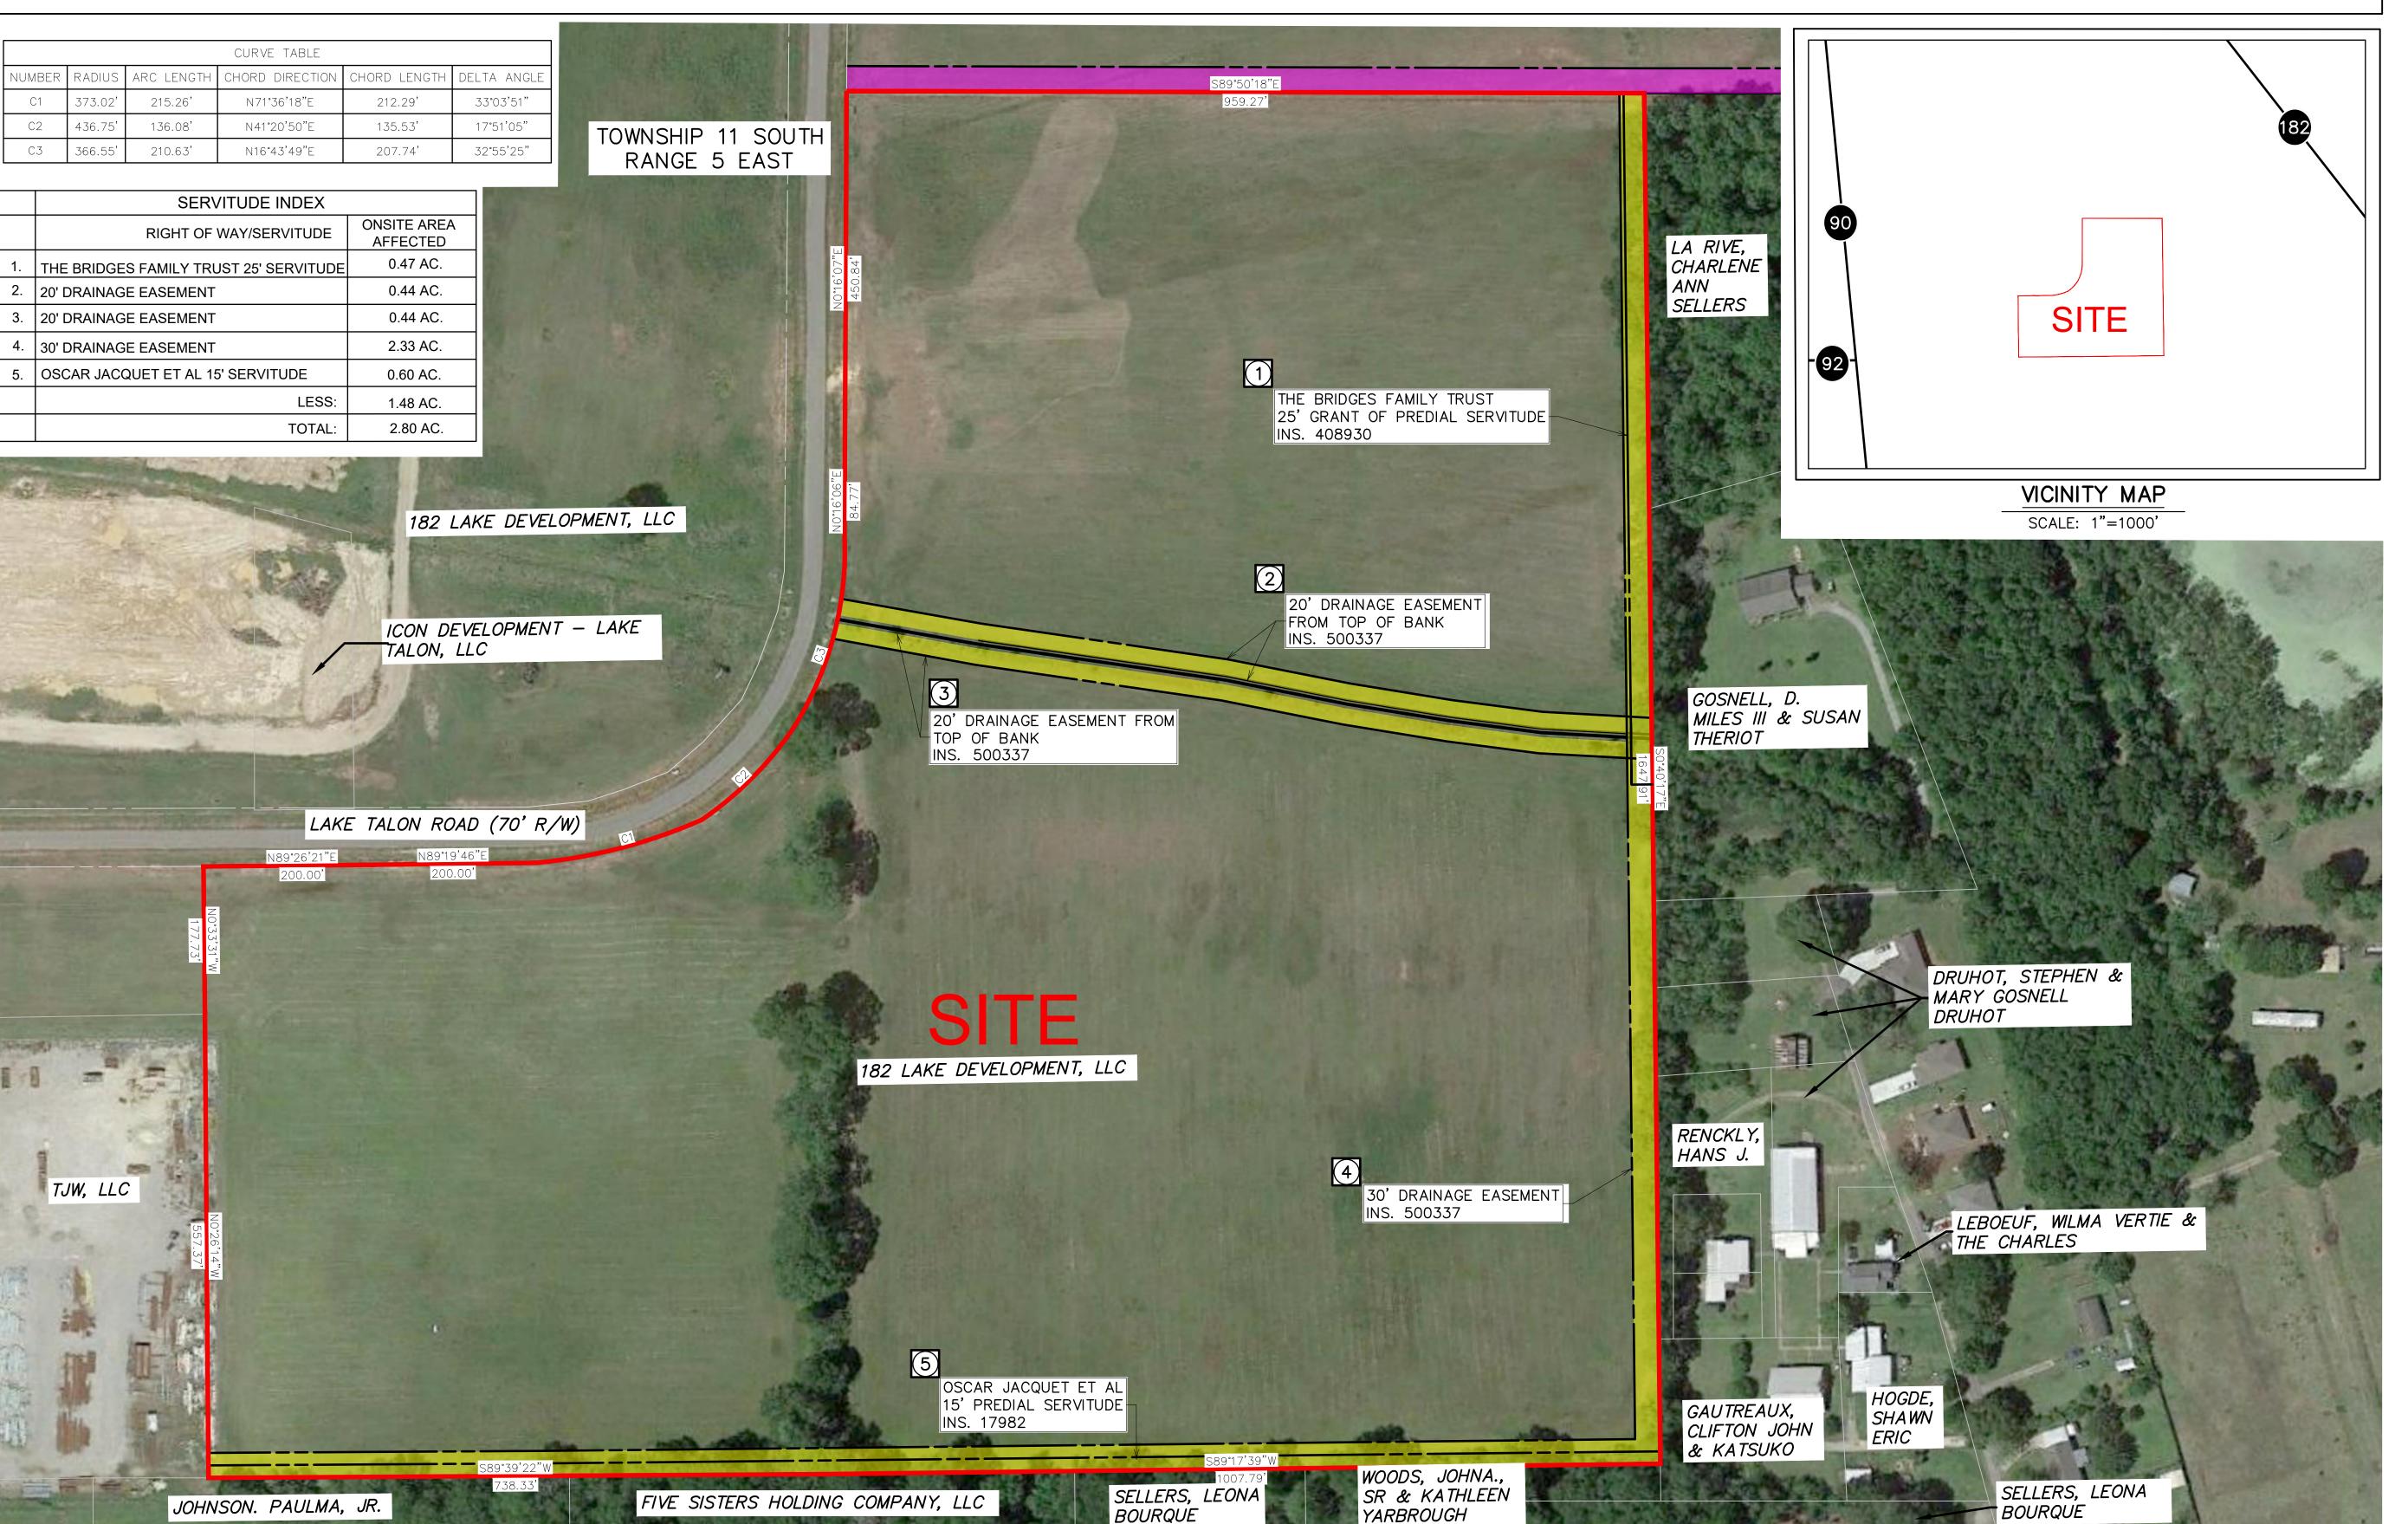

## Exhibit E. Spanish Trail Industrial Park **Property Rights of Way Exhibit**

## Spanish Trail Industrial Park Property Rights of Way Exhibit

GENERAL NOTES:

1. No attempt has been made by CSRS, Inc. to verify title, actual legal ownership, deed restrictions, servitudes, easements, or other burdens on the property, other than that furnished by the client or his representative.
2. Depicted exhibit based on Livingston Parish Clerk of Court Recordings researched from January 1, 1937 to October 6, 2019.

3. This is not a property boundary survey and is not intended to meet the Louisiana standards of practice for property boundary surveys. Bearings and distances of tracts were obtained from document referenced above.

4. The coordinate system used is NAD83 Louisiana State Plane South (US feet). Coordinates were derived by system used in NAD83 Louisiana State Plane South (US feet). Coordinates were derived by system used in NAD83 Louisiana State Plane South (US feet).

4. The coordinate system used is NAD83 Louisiana State Plane South (US feet). Coordinates were derived by overlaying the boundary on an aerial photograph and are within 100' of true location. 5. Rights of Way, Easements, and Servitudes shown hereon have not been verified in the field and any shown are for general locative information only.

Right of Way