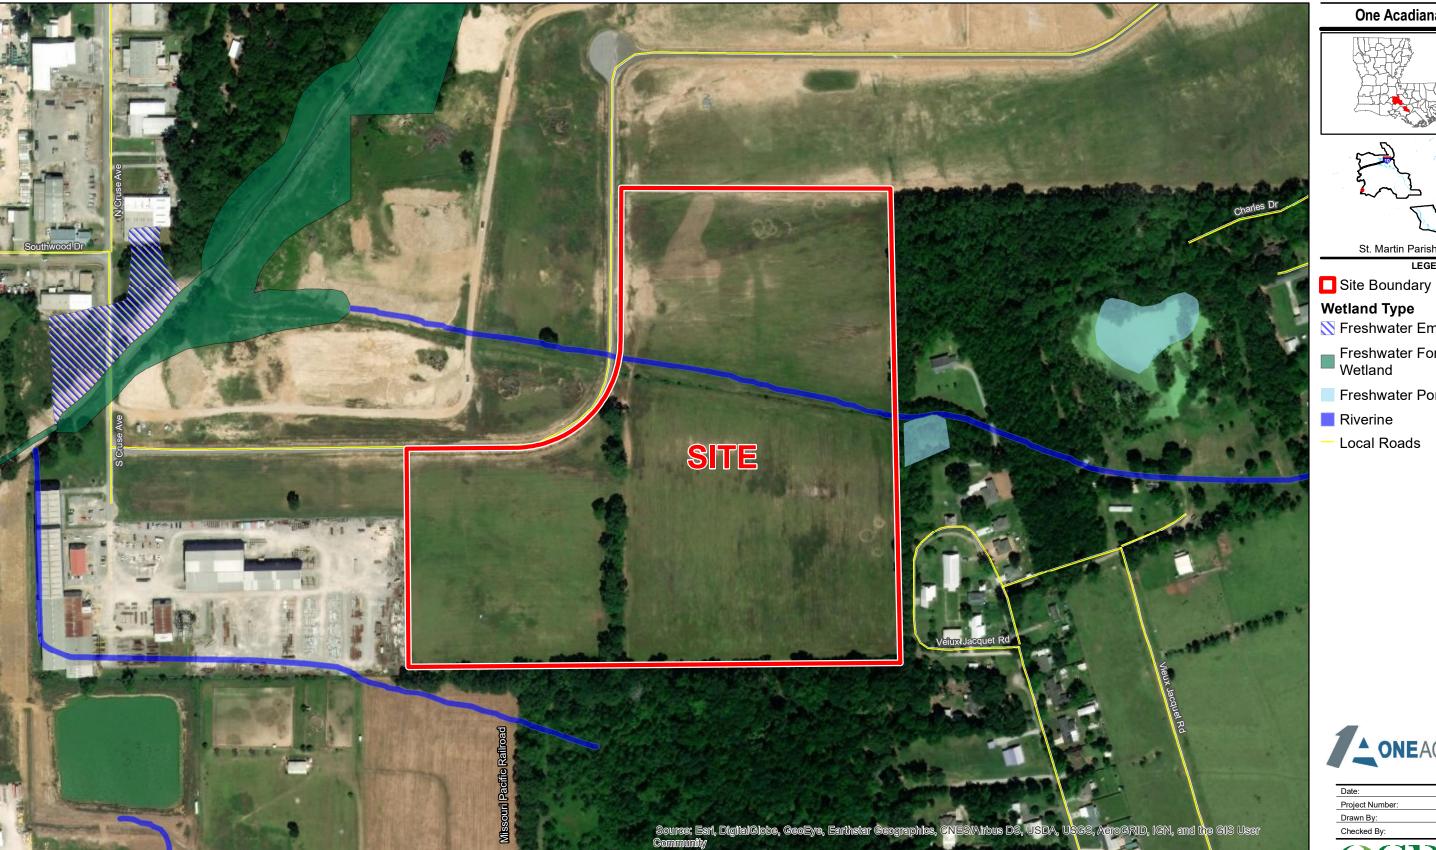

## Exhibit Z. Spanish Trail Industrial Park National Wetlands Inventory Map

## Spanish Trail Industrial Park National Wetlands Inventory Map

**Spanish Trail Industrial Park** St. Martin Parish, LA

## **Wetland Type**

- N Freshwater Emergent Wetland
- Freshwater Forested/Shrub Wetland
- Freshwater Pond
- Riverine
- Local Roads

ONEACADIANA

| Drawn By:   | BNF |
|-------------|-----|
| Checked By: | DWC |
| CSI         | 15  |

General Notes:

- 1. No attempt has been made by CSRS, Inc. to verify site boundary, title, actual legal ownership, deed restrictions, servitudes, easements, or other burdens on the property, other than that furnished by the client or his representative. 2. Transportation data from 2013 TIGER datasets via U.S. Census Bureau at ftp://ftp2.census.gov/geo/tiger/TIGER2013. 3. National Wetlands Inventory (NWI) data current as of May 2016 as downloaded from http://www.fws.gov/wetlands/Downloads/State/LA\_wetlands.zip. 4. 2015 aerial imagery from USDA-APFO National Agricultural Inventory Project (NAIP) and may not reflect current ground conditions.