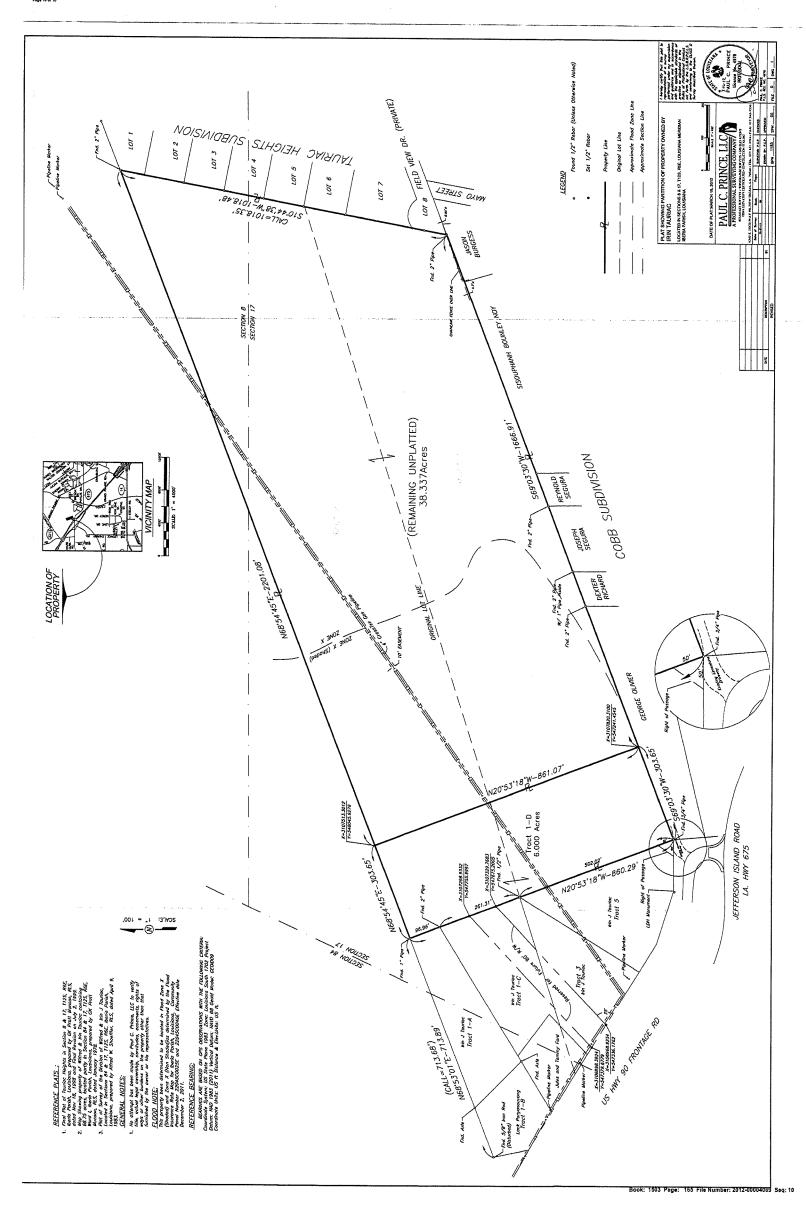

#### First:

Tract 1-E as shown on that Plat Showing Partition of Property Owned by Irin Tauriac to be Sold to Iberia Economic Development Authority, prepared by Paul C. Prince, P.L.S., dated August 5, 2013, attached hereto;

Being that certain lot of ground with all buildings and improvements and the component parts thereof, together with all rights, ways, privileges and servitudes thereunto appertaining, and all appurtenances thereof, situated in Sections 8 and 17, T 12 S, R 6 E, Iberia Parish, Louisiana, containing 31.500 acres, having a northwestern boundary 1589.80 feet in length, a northeastern boundary 865.11 feet in length, a southwestern boundary 861.07 feet in length, and a southeastern boundary 1589.79 feet in length, and being bounded on the northwest by property of John Albert Landry, et als, on the northeast by remaining property of Irin and Lucinda Guillory Tauriac or assigns, on the southwest by property of George Olivier, et als, or assigns.

Being that certain lot of ground with all buildings and improvements and the component parts thereof, together with all rights, ways, privileges and servitudes thereunto appertaining, and all appurtenances thereof, situated in Sections 8 and 17, T 12 S, R 6 E, Iberia Parish, Louisiana, containing 0.959 acres, having a front of 82.87 feet on the US Hwy 90 Frontage Road by a depth on its northwestern boundary 549.59 feet in length, a depth on its southwestern boundary 495.12 feet in length, and a rear width of 86.48 feet, and being bounded on the northeast by property of The Iberia Economic Development Authority, on the northwest by property of Irin and Lucinda Guillory Tauriac or assigns, on the southwest by the US Hwy 90 Frontage Road.