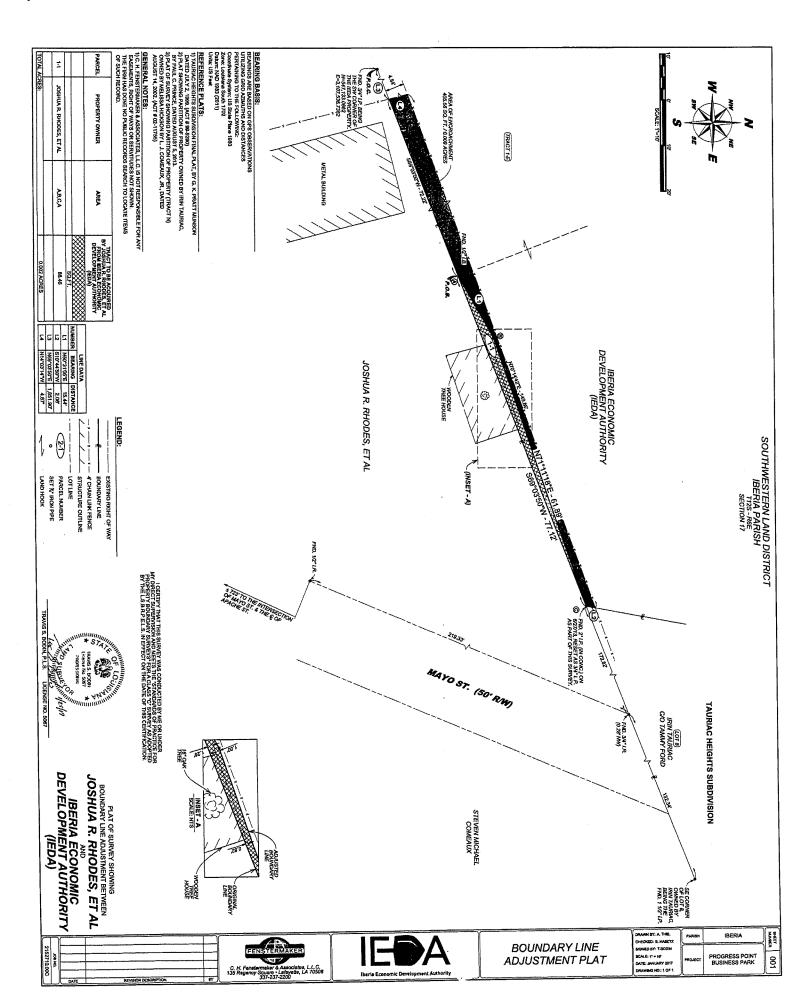

#### **BOUNDARY AGREEMENT**

BE IT KNOWN, that on the date or dates indicated below, before the undersigned Notary or Notaries Public, duly commissioned and qualified, and in the presence of the undersigned witnesses, personally came and appeared:

Who, after being duly sworn, did stipulate and agree as follows:

- 1. Reference is made to that *Plat of Survey Showing Boundary Line Adjustment Between Joshua R. Rhodes, Et Al and Iberia Economic Development Authority*, hereafter the "Boundary Plat", prepared by Travis S. Bodin, P.L.S., dated January, 2017, a duplicate of which is attached hereto.
- 2. By cash sale dated September 6, 2014, filed for record December 10, 2014 at Conveyance Book 1572, at Page 192, under File No. 2014-00011679 of the Iberia Parish public records, the Rhodes acquired from Jason Scott Burgess and Cheree Michelle Landry Burgess a tract of land fronting on an extension of Mayo Street in Iberia Parish.
- 3. By cash sale dated February 3, 2014 and following, filed for record February 5, 2014 at Conveyance Book 1551, at Page 130, under File No. 2014-00000996 of the Iberia Parish public records IEDA acquired from Ruby Tauriac Ledet, et als a 31.500 acre tract of land situated north of and adjacent to a portion of the property of the Rhodes referred to above and by cash sale dated November 24, 2015 and following, filed for record November 30, 2015 at Conveyance Book 1594, at Page 525, under File No. 2015-00011530 of the Iberia Parish public records IEDA acquired from Ruby Tauriac Ledet, et als a 6.836 acre tract of land situated north of and adjacent to a portion of the property of the Rhodes referred to above, adjacent to the land previously acquired by IEDA.
- 4. The properties acquired by the Rhodes and by IEDA are contiguous, as shown on the Boundary Plat.

- 5. The Rhodes and/or their predecessors in title have constructed improvements that encroach from the Rhodes' property onto the adjacent property of IEDA, including a fence and treehouse.
- 6. IEDA and the Rhodes desire to execute this agreement to fix the boundaries between their respective properties and to make agreements concerning the removal of encroachments on the IEDA property.
- 7. In consideration of the mutual agreements contained herein, and in order to compromise their claims and fix the boundary between their respective properties and make related agreements, IEDA and the Rhodes agree as follows:
  - a. The agreed and adjusted boundary between the properties of IEDA and the Rhodes shall be that line beginning at that point located S69°03′50″W 172.82 feet from the western edge of Mayo Street as shown on the Boundary Plat, reset with a ¾″ iron pipe as part of the survey and marked as Point C on the Boundary Plat, then proceeding N71°11′18″E 61.89 feet to the point marked as Point B on the Boundary Plat, then proceeding N60°31′05″E 15.44 feet to the point marked as point A on the Boundary Plat, then proceeding S69°03′50″W 72.22 feet to the northwest corner of the Rhodes' property.
  - b. IEDA quitclaims and conveys to the Rhodes, without warranty of title or condition, all rights, title and interest in and to that area labeled Parcel 1-1 on the Boundary Plat, being a triangular area containing 88.46 square feet, within the points marked ABCA on the Boundary Plat.
  - c. The Rhodes quitclaim and convey to IEDA, without warranty of title or condition, all rights, title and interest in and to that area labeled "AREA OF ENCROACHMENT 405.56 SQ. FT./0.009 ACRES" on the Boundary Plat and agree that IEDA may remove all fencing and other improvements from that area. IEDA agrees to leave the fencing for future use by the Rhodes.