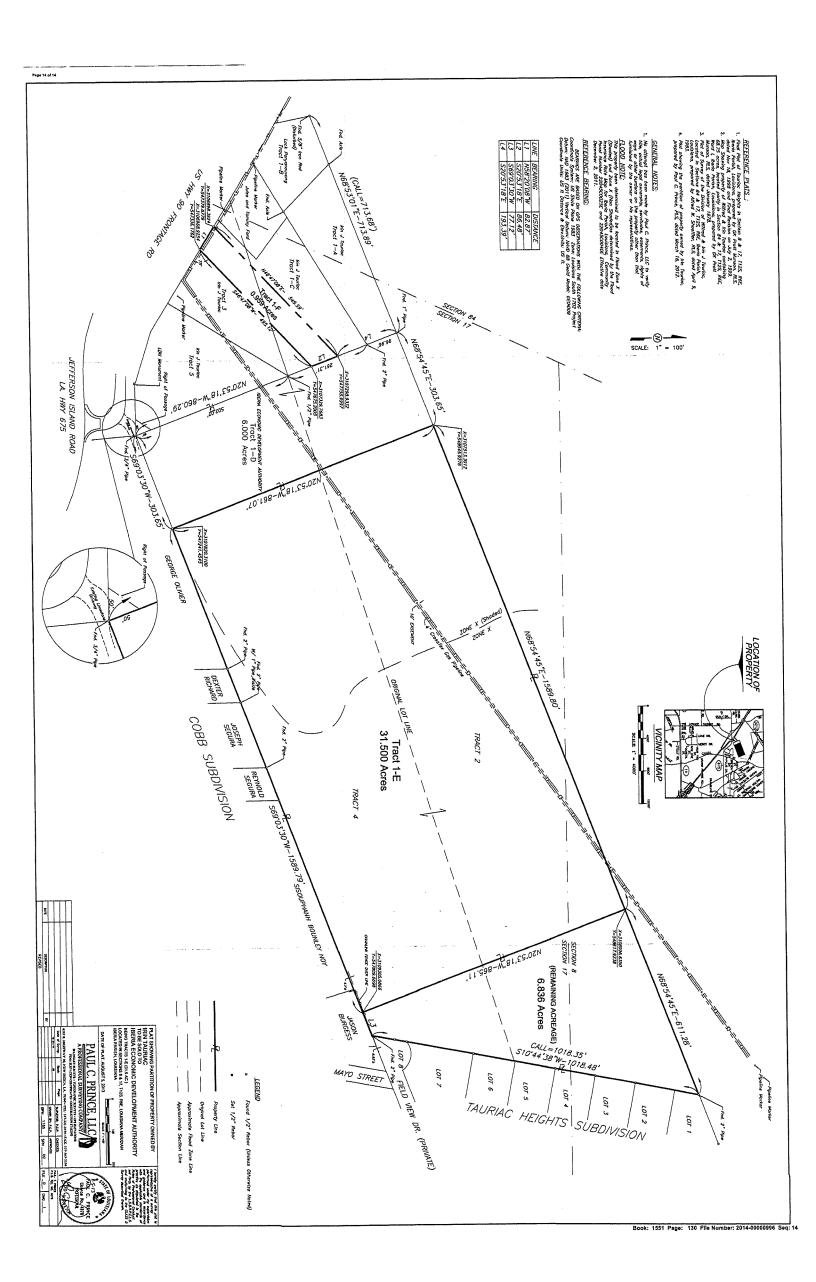

That tract shown as "(REMAINING ACREAGE) 6.836 ACRES" on that Plat Showing Partition of Property Owned by Irin Tauriac to be Sold to Iberia Economic Development Authority, prepared by Paul C. Prince, P.L.S., dated August 5, 2013, attached to that Cash Sale dated February 3 and 5, 2014, filed for record February 5, 2014 at Conveyance Book 1551, at Page 130, under File No. 2014-00000996, Iberia Parish public records, and as shown as "TRACT 1- 6.836 ACRES" on that Plat Showing Partition of Property Owned by Irin Tauriac to be Sold to Iberia Economic Development Authority Being Tract 1-G (6.836 Ac.), prepared by Paul C. Prince, P.L.S., dated July 23, 2015, a duplicate of which is attached hereto;

Being that certain lot of ground with all buildings and improvements and the component parts thereof, together with all rights, ways, privileges and servitudes thereunto appertaining, and all appurtenances thereof, situated in Sections 8 and 17, T 12 S, R 6 E, Iberia Parish, Louisiana, containing 6.836 acres, having a northern or northwesterly boundary of 611.28 feet, a southern or southeasterly boundary of 77.12 feet, an eastern boundary of 1,018.48 feet and a western boundary of 865.11 feet, and being bounded on the north or northwest by property of John Albert Landry, et als, on the east by Tauriac Heights Subdivision and Field View Drive, on the west by property of The Iberia Economic Development Authority, and on the south or southeast by property of Jason Burgess.

Being that certain lot of ground with all buildings and improvements and the component parts thereof, together with all rights, ways, privileges and servitudes thereunto appertaining, and all appurtenances thereof, situated in Sections 8 and 17, T 12 S, R 6 E, Iberia Parish, Louisiana, containing 31.500 acres, having a northwestern boundary 1589.80 feet in length, a northeastern boundary 865.11 feet in length, a southwestern boundary 861.07 feet in length, and a southeastern boundary 1589.79 feet in length, and being bounded on the northwest by property of John Albert Landry, et als, on the northeast by remaining property of Irin and Lucinda Guillory Tauriac or assigns, on the southwest by property of George Olivier, et als, or assigns.