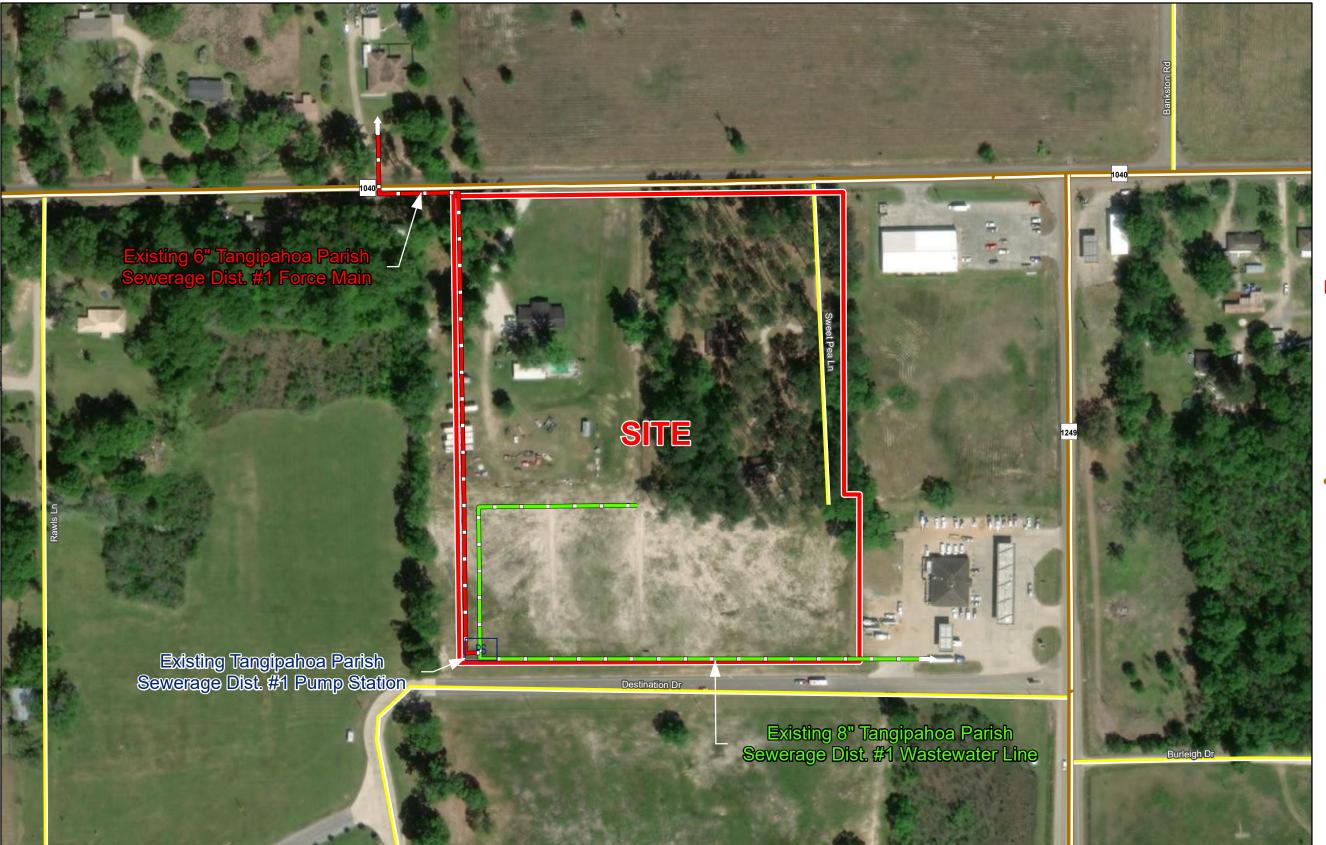

## Exhibit M. Crosspoint North Site Wastewater Infrastructure Map

## Crosspoint North Site Wastewater Infrastructure Letter & Map

**Crosspoint North Site** Tangipahoa Parish, LA

## GNO

Tangipahoa Parish

LEGEND

Site Boundary (12.74 Ac. ±)

Existing 6" Tangipahoa
Parish Sewerage Dist. #1 Force Main

Existing 8" Tangipahoa ■ Parish Sewerage Dist. #1 Wastewater Line

Existing Tangipahoa PS | Sewerage Dist. #1 Pump

## **Existing Roadway**

Rural State Highway

Local Roads

| Date:           | 1/14/2021 |
|-----------------|-----------|
| Project Number: | 214094    |
| Drawn By:       | KPH       |
| Checked By:     | EEB       |

**CSRS** Scale 1:2,000

- 1. No attempt has been made by CSRS, Inc. to verify site boundary, title, actual legal ownership, deed restrictions, servitudes, easements, or other burdens on the property, other than that furnished by the client or his representative.

  2. Transportation data from 2013 TIGER datasets via U.S. Census Bureau at ftp://ftp2.census.gov/geo/tiger/TIGER2013.

  3. 2015 aerial imagery from USDA-APFO National Agricultural Inventory Project (NAIP) and may not reflect current ground conditions.