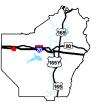

## Exhibit I. Calhoun Technology Park - South Site Wetlands & Cultural Encumbrances Map

## Calhoun Technology Park - South Site Wetlands & Cultural Encumbrances

Calhoun Technology Park - South Site Ouachita Parish, LA

Site Boundary

Wetlands

**Existing Roadway** 

US Highway Local Roads

→ Railroad

Stream

SITE

**Site Details** 

Appx. Site Size:

Scale 1:4,080

87.532 Ac. ± 9.10 Ac. ± 0.00 Ac. ±

|  | Date:           | 1/8/2019 |
|--|-----------------|----------|
|  | Project Number: | 216269   |
|  | Drawn By:       | DWC      |
|  | Checked By:     | EEB      |