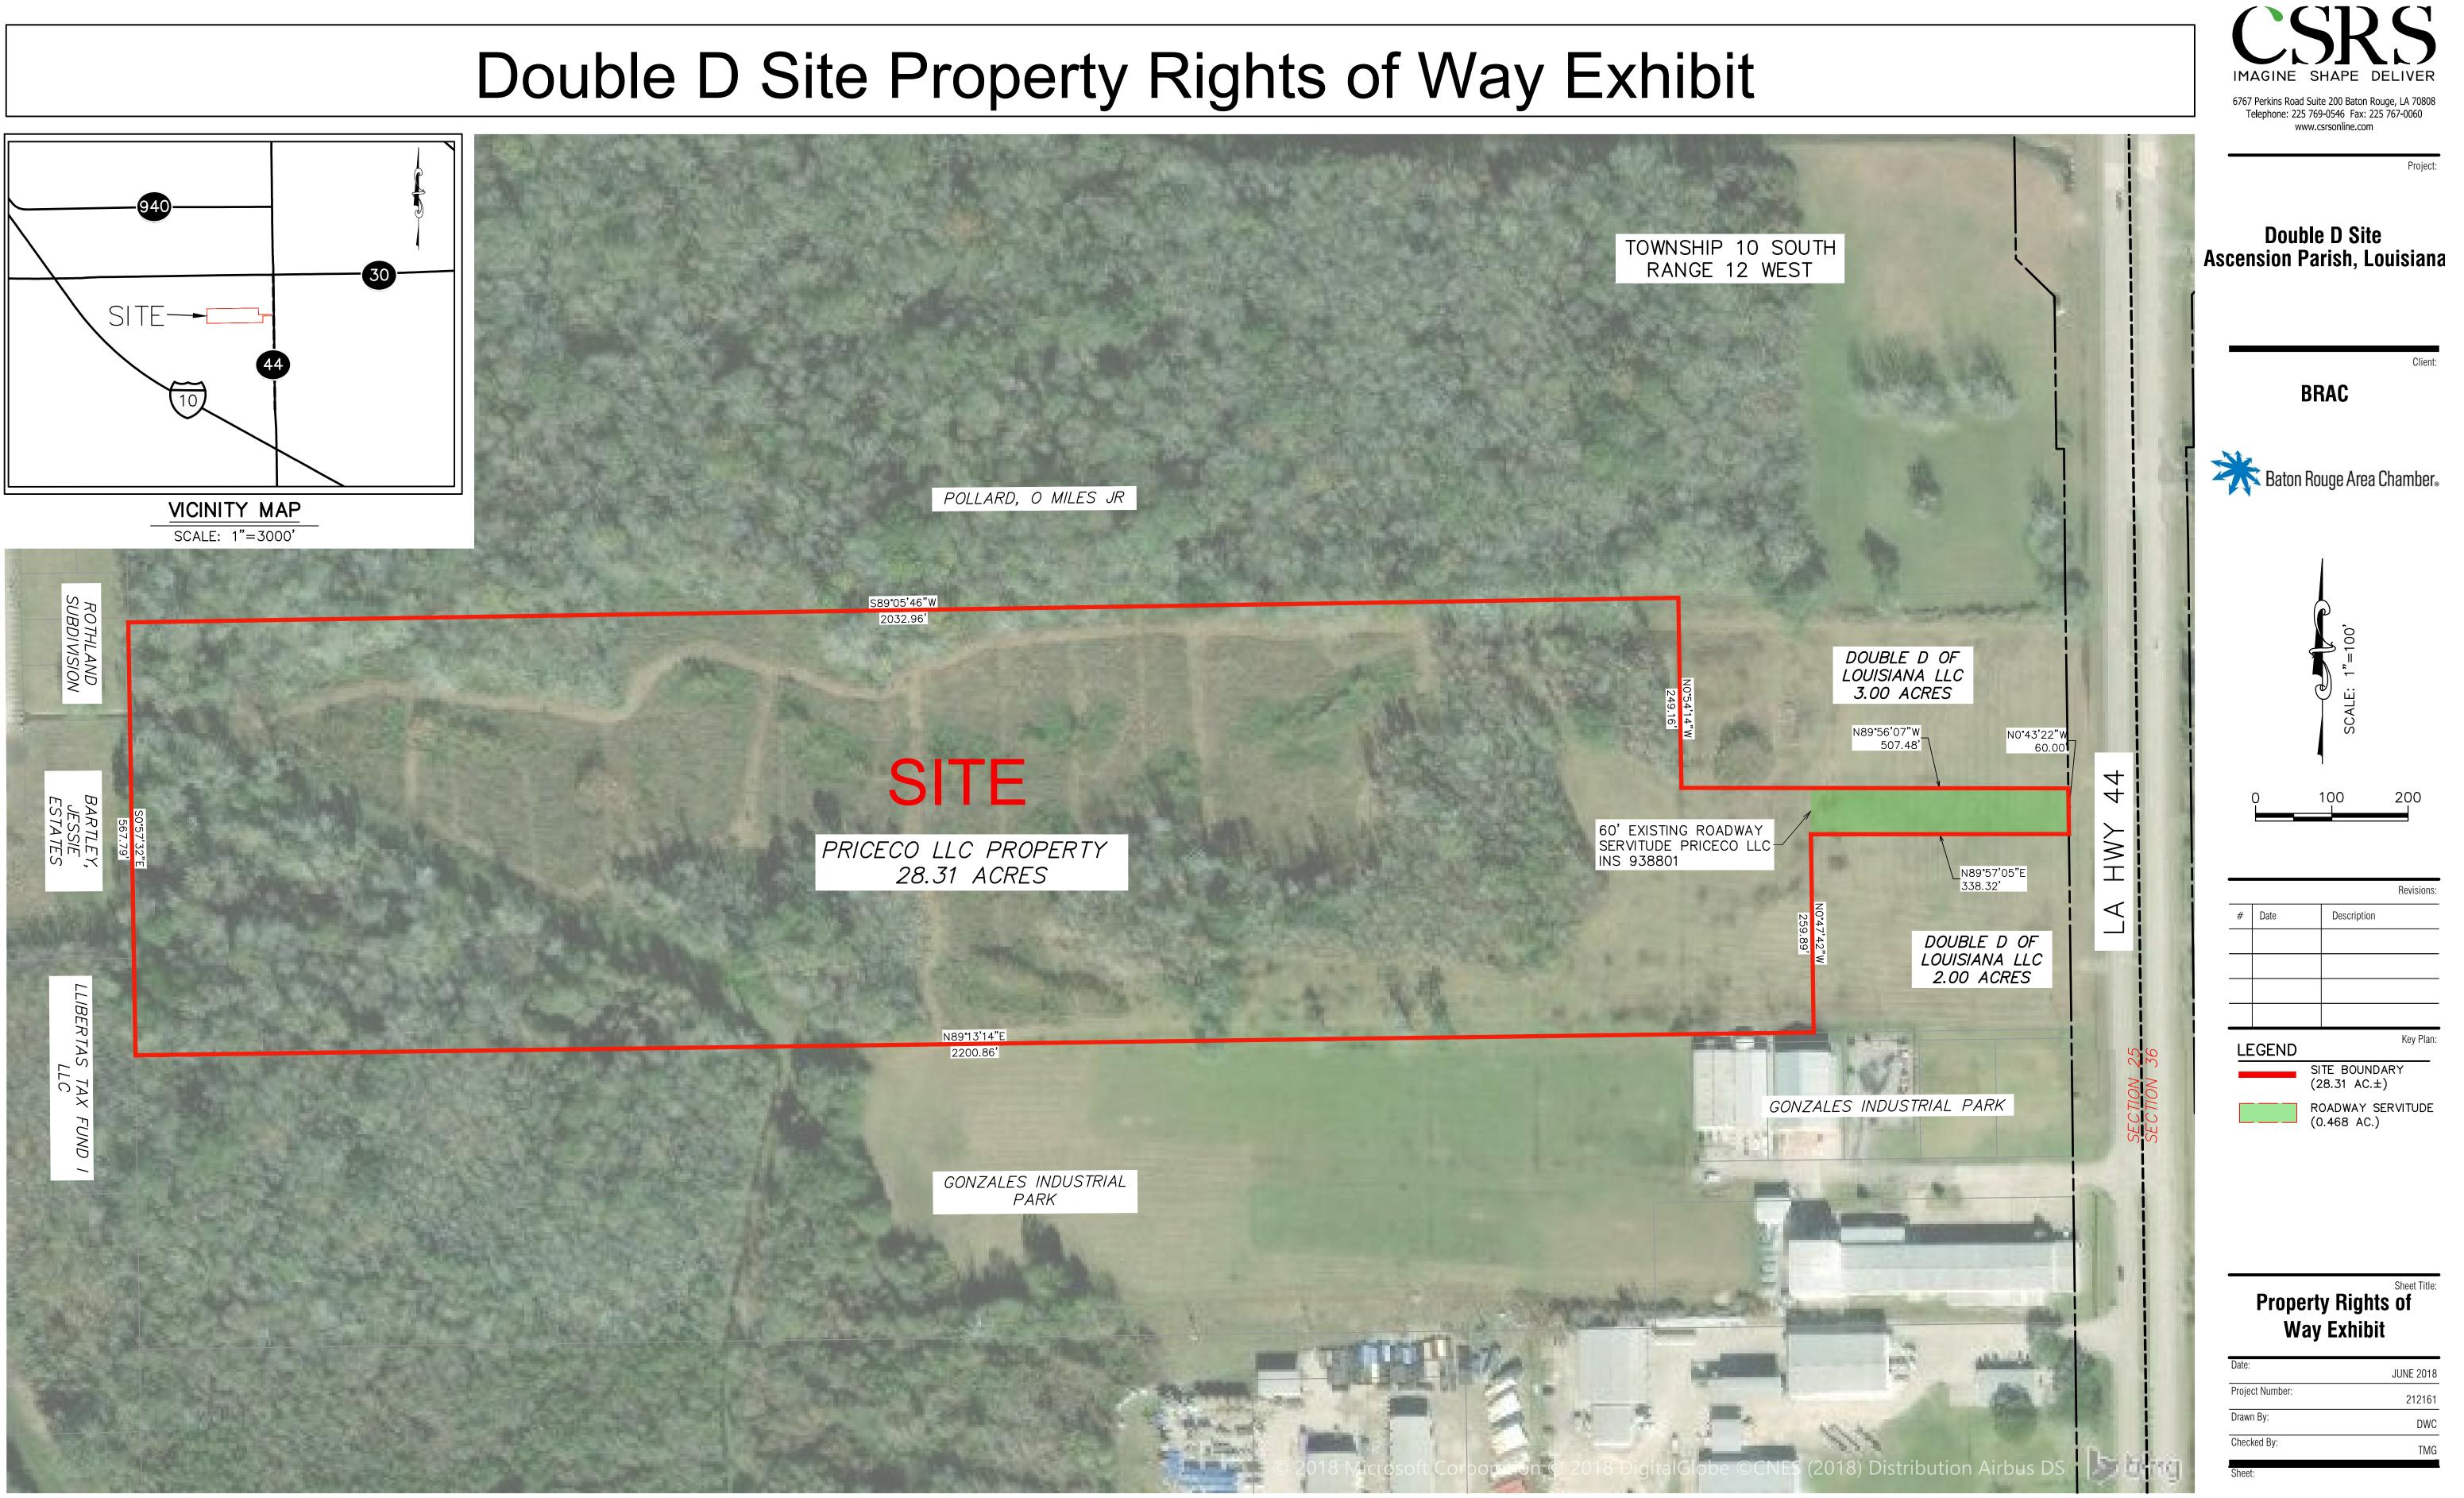

## Exhibit H. Double D Site Property Rights of Way Exhibit

## GENERAL NOTES:

1. No attempt has been made by CSRS, Inc. to verify title, actual legal ownership, deed restrictions, servitudes, easements, or other burdens on the property, other than that furnished by the client or his representative. 2. Depicted exhibit based on legal description as filed in the Ascension Parish Clerk of Courts. 3. This is not a property boundary survey and is not intended to meet the Louisiana standards of practice for property boundary surveys. Bearings and distances of tracts were obtained from document referenced above. 4. The coordinate system used is NAD83 Louisiana State Plane South (US feet). Coordinates were derived by overlaying the boundary on an aerial photograph and are within 100' of true location. 5. Rights of Way, Easements, and Servitudes shown hereon have not been verified in the field and any shown are for general locative information only.