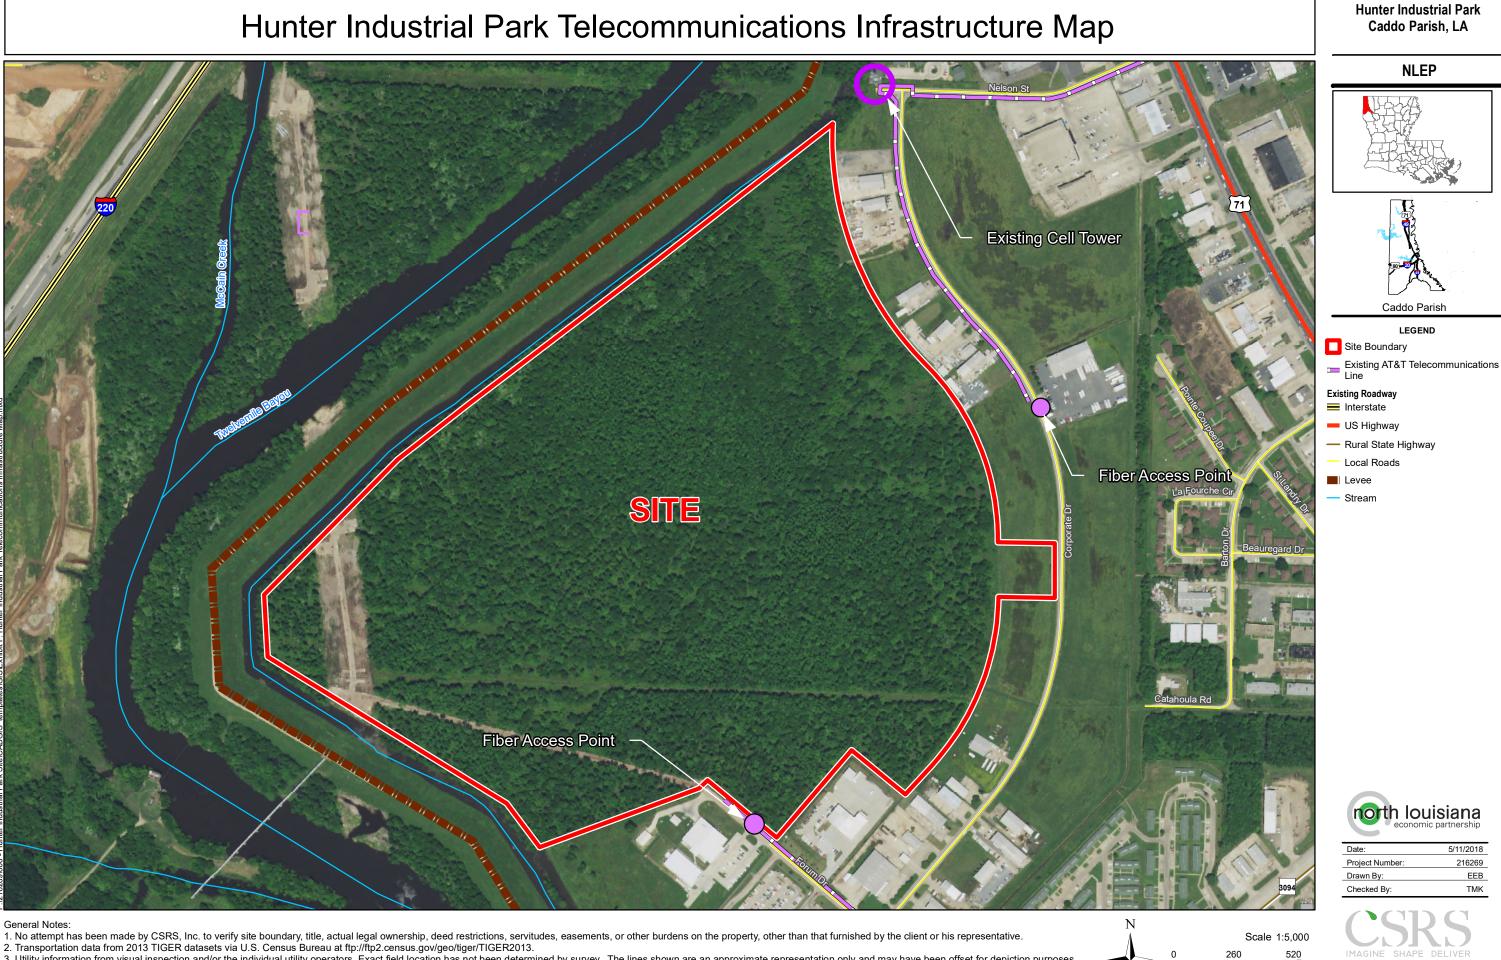

## Exhibit P. Hunter Industrial Park Telecommunications Infrastructure Map

- Transportation data from 2013 TIGER datasets via U.S. Census Bureau at ftp://ftp/.census.gov/geo/tiger/TIGER2013.
  Utility information from visual inspection and/or the individual utility operators. Exact field location has not been determined by survey. The lines shown are an approximate representation only and may have been offset for depiction purposes.
  2015 aerial imagery from USDA-APFO National Agricultural Inventory Project (NAIP) and may not reflect current ground conditions.