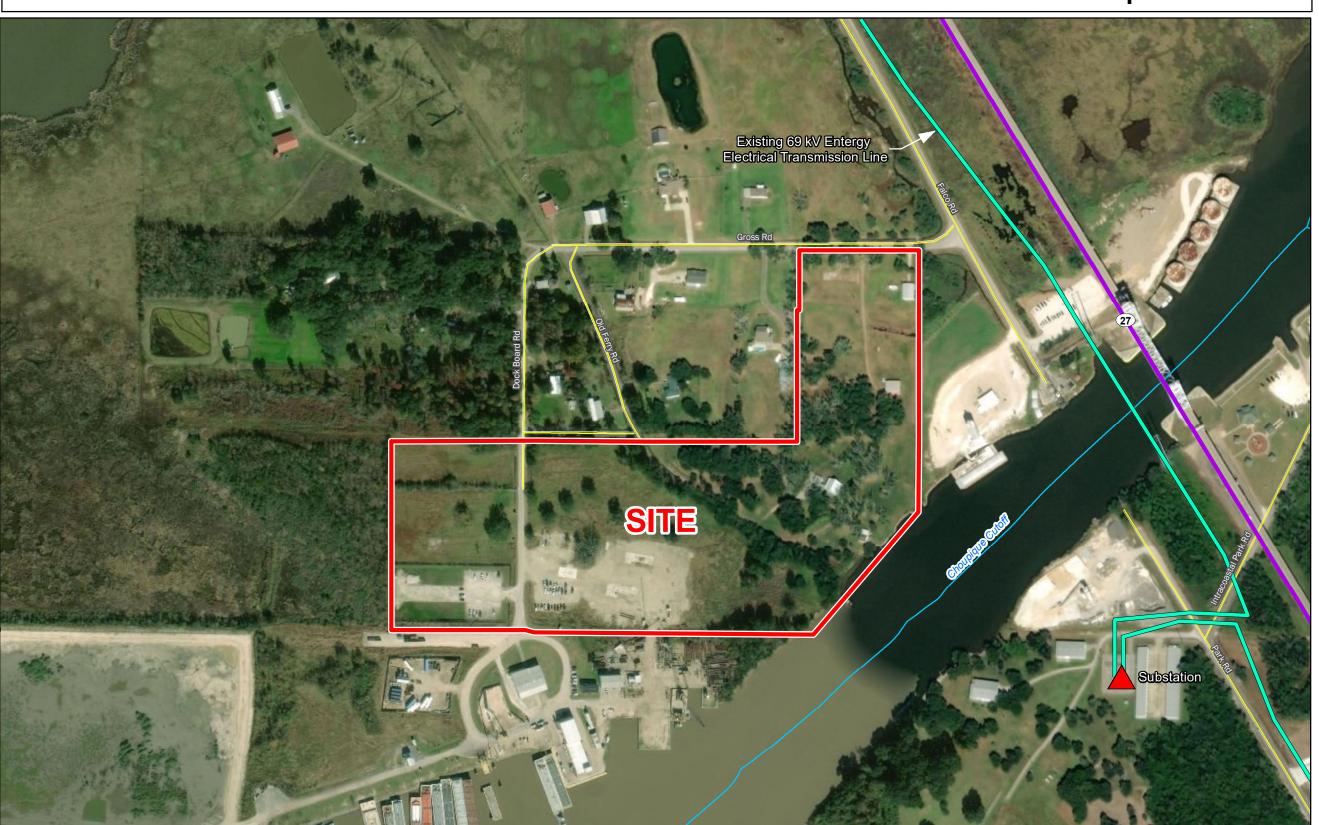

# Exhibit O. West Calcasieu Port Site Electrical Transmission Infrastructure Map

# **West Calcasieu Port Site Electrical Transmission Infrastructure Map**

- 1. No attempt has been made by CSRS, Inc. to verify site boundary, title, actual legal ownership, deed restrictions, servitudes, easements, or other burdens on the property, other than that furnished by the client or his representative.

  2. Transportation data from 2013 TIGER datasets via U.S. Census Bureau at ftp://ftp2.census.gov/geo/tiger/TIGER2013.
- 3. Utility information from visual inspection and/or the individual utility operators. Exact field location has not been determined by survey. The lines shown are an approximate representation only and may have been offset for depiction purposes.
- 4. 2015 aerial imagery from USDA-APFO National Agricultural Inventory Project (NAIP) and may not reflect current ground conditions.

### **LEGEND**

- Site Boundary
- Existing 69 kV Entergy Electrical Transmission Line

#### **Existing Roadway**

- 4-Lane State Highway
- Local
- Stream

| Date:           | 10/31/2019 |
|-----------------|------------|
| Project Number: | 214135     |
| Drawn By:       | BNF        |
| Checked By:     | FFR        |

Scale 1:4,000