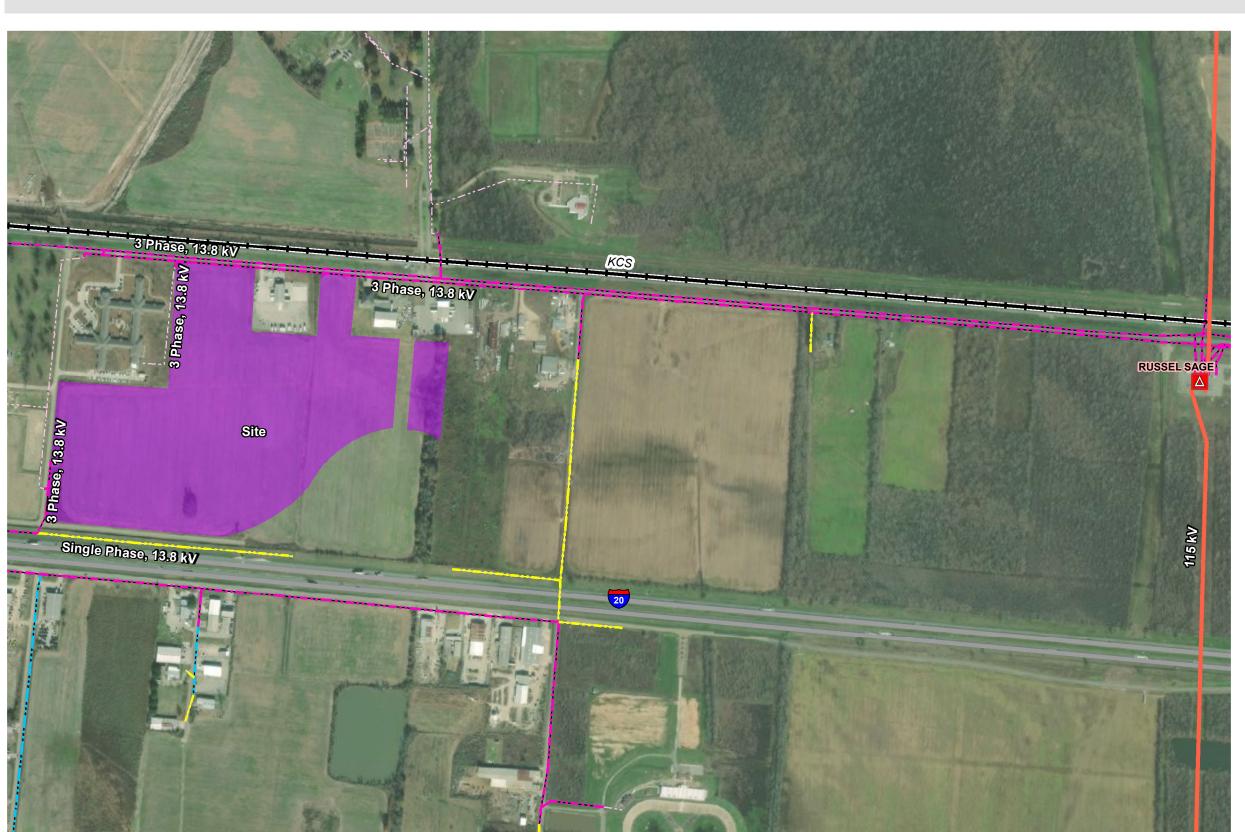

# EXHIBIT K EAST OUACHITA DEVELOPMENT ENTERGY INFRASTRUCTURE

Denmon Engineering, Inc. - P.O. Box 8460, Monroe, LA 71211 – 318-388-1422 – www.denmon.com

LOUISIANA

**ENTERGY INFRASTRUCTURE** 

East Ouachita Development Site

# VIEW EXTENT

# SOURCE

Service Layer Credits: Source: Esri, DigitalGlobe, GeoEye, Earthstar Geographics, CNES/Airbus DS, USDA, USGS, AeroGRID, IGN, and the GIS User Community. Rail data via USDOT. Roads data via LADOTD. Electrical Infrastructure from Entergy Services, Inc. (2021). Site Boundary approximated.