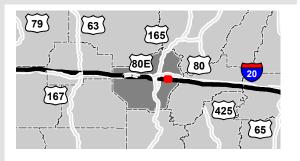

# EXHIBIT K EAST OUACHITA DEVELOPMENT ENTERGY INFRASTRUCTURE







Denmon Engineering, Inc. - P.O. Box 8460, Monroe, LA 71211 – 318-388-1422 – www.denmon.com



LOUISIANA

**ENTERGY INFRASTRUCTURE** 

East Ouachita Development Site

446 North Blvd Baton Rouge, LA 70802

Phone: 1-800-542-2668 laed@entergy.com

GoEntergy.com/Louisiana



**OUACHITA PARISH** 

# VIEW EXTENT



# **LEGEND**



# NOTE

These drawings are provided merely to assist in economic development efforts. The Entergy Companies make no representations or warranties whatsoever regarding the accuracy or completeness of any information contained herein nor the condition or suitability of any properties. Users should direct inquiries about any property to the listing broker for that property.

# SOURCE

Service Layer Credits: Source: Esri, DigitalGlobe, GeoEye, Earthstar Geographics, CNES/Airbus DS, USDA, USGS, AeroGRID, IGN, and the GIS User Community. Rail data via USDOT. Roads data via LADOTD. Electrical Infrastructure from Entergy Services, Inc. (2021). Site Boundary approximated.

Created by: AAS Date: 1/27/2021