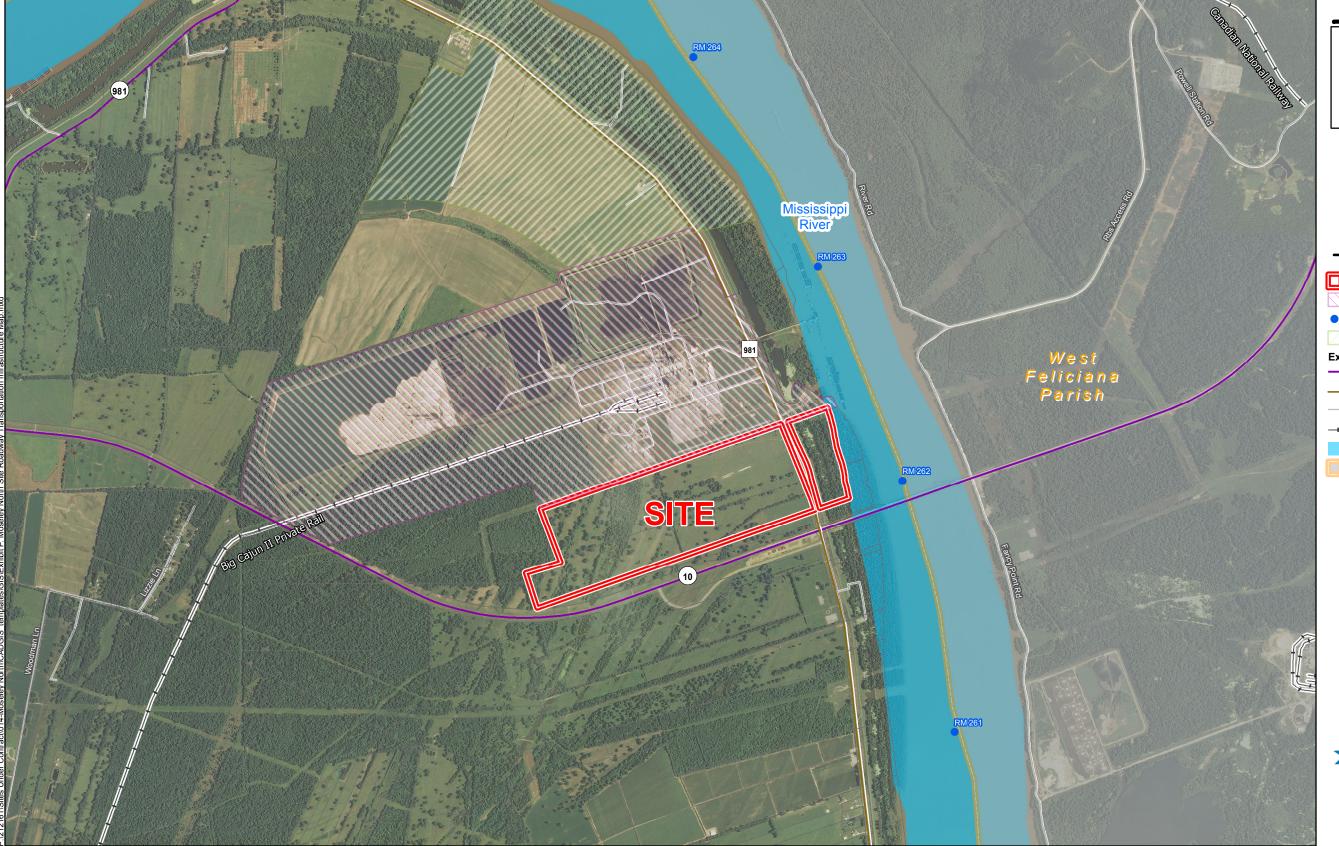

## Exhibit P. Moseley North Site Roadway Transportation Infrastructure Map

- 1. No attempt has been made by CSRS, Inc. to verify site boundary, title, actual legal ownership, deed restrictions, servitudes, easements, or other burdens on the property, other than that furnished by the client or his representative. 2. Transportation data from 2013 TIGER datasets via U.S. Census Bureau at ftp://ftp2.census.gov/geo/tiger/TIGER2013. 3. 2013 aerial imagery from USDA-APFO National Agricultural Inventory Project (NAIP) and may not reflect current ground conditions.

**Local Transportation Infrastructure Moseley North Site** Pointe Coupee Parish, LA

## LEGEND

Site Boundary (304.24 Acres +/-)

NRG Big Cajun II Plant

River Mile Marker

LED Certified Site (NRG Site)

## **Existing Roadway**

Urban State Highway

- Rural State Highway

Local Roads

→ Railroad

Waterbody

Parish Boundary

| Date:           | 8/10/2015     |
|-----------------|---------------|
| Project Number: | 212161.20.012 |
| Drawn By:       | MMS           |
| Checked By:     | TMG           |

Scale 1:25,000