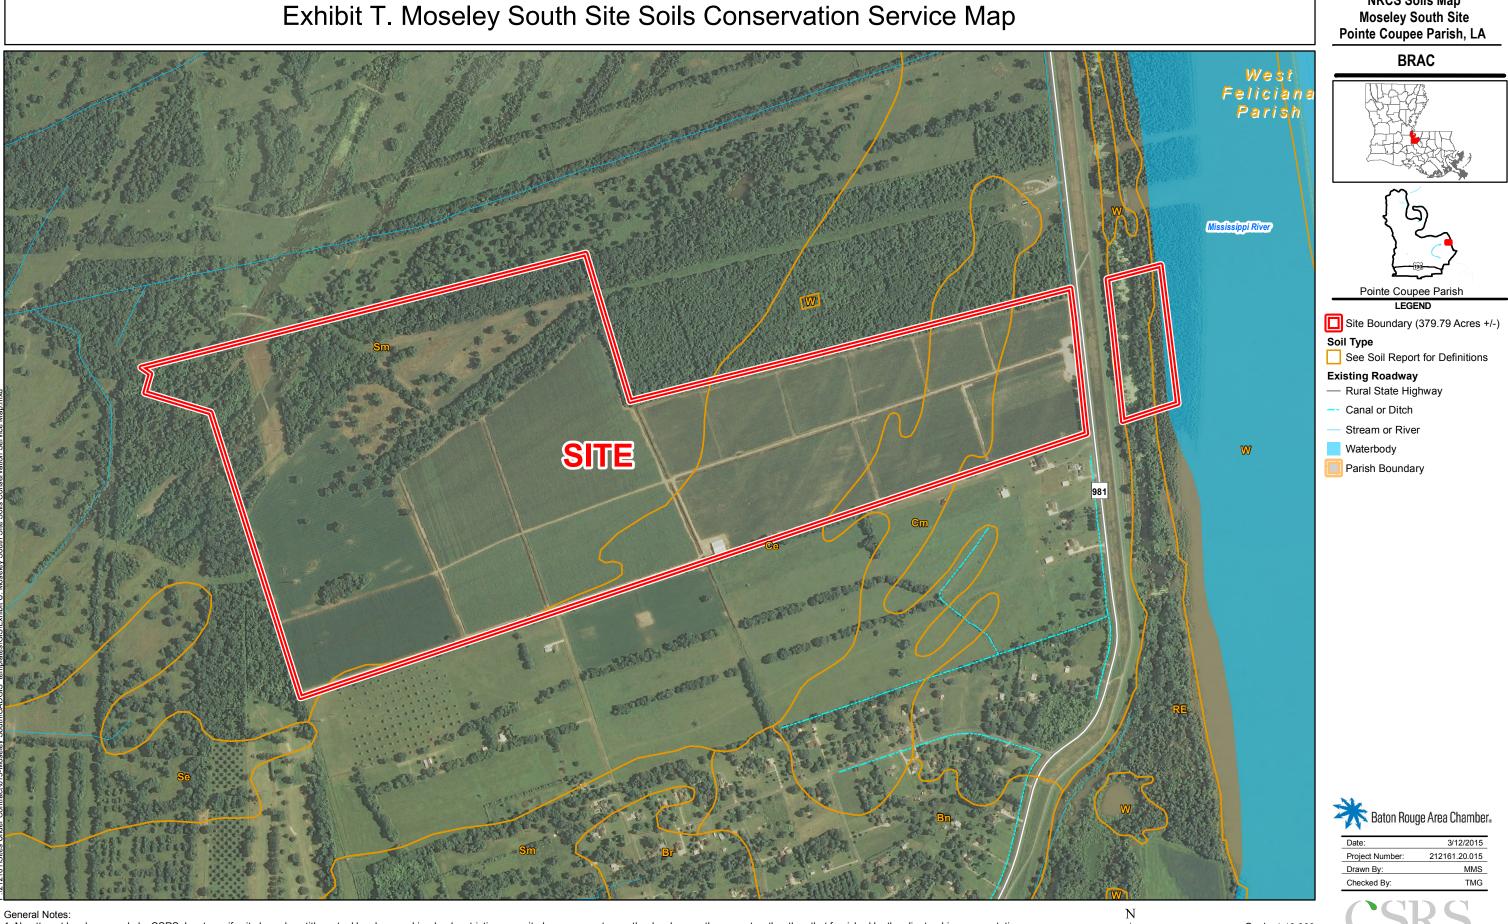

- No attempt has been made by CSRS, Inc. to verify site boundary, title, actual legal ownership, deed restrictions, servitudes, easements, or other burdens on the property, other than that furnished by the client or his representative.
  Iransportation data from 2013 TIGER datasets via U.S. Census Bureau at ftp://ftp2.census.gov/geo/tiger/TIGER2013.
  Soils data from USDA SSURGO website: http://websoilsurvey.sc.egov.usda.gov/App/WebSoilSurvey.aspx.
  2013 aerial imagery from USDA-APFO National Agricultural Inventory Project (NAIP) and may not reflect current ground conditions.

## NRCS Soils Map