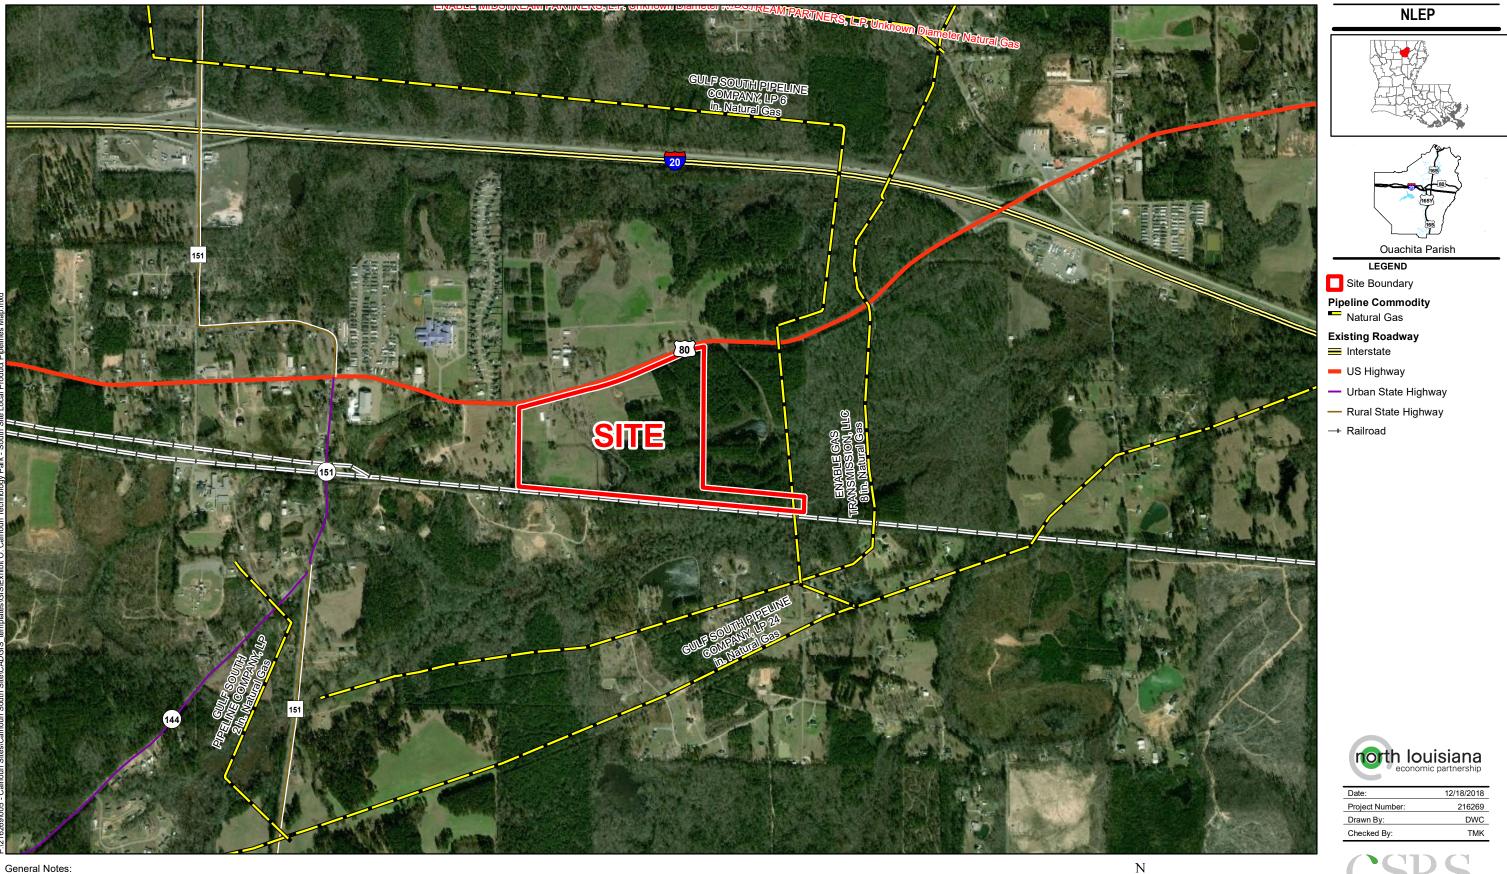

# Exhibit O. Calhoun Technology Park - South Site Local Product Pipeline Map

## Calhoun Technology Park - South Site Local Product Pipelines Map

- No attempt has been made by CSRS, Inc. to verify site boundary, title, actual legal ownership, deed restrictions, servitudes, easements, or other burdens on the property, other than that furnished by the client or his representative.
  Transportation data from 2013 TIGER datasets via U.S. Census Bureau at ttp://ttp2.census.gov/geo/tiger/TIGER2013.
  Pipeline information from IHS, Inc. and is current as of 09/2015. Product types in individual lines can vary and products represented here are current as of the publication of this exhibit, but may change depending on the demands and requirements of each system. Exact field location has not been determined by survey. The lines shown are an approximate representation only and may have been offset for depiction purposes.
  2015 aerial imagery from USDA-APFO National Agricultural Inventory Project (NAIP) and may not reflect current ground conditions.

| Å |   |     | Scale | 1:15,000 |
|---|---|-----|-------|----------|
|   | 0 | 800 |       | 1,600    |
|   |   |     |       | Feet     |

### Calhoun Technology Park - South Site **Ouachita Parish, LA**

| Date:           | 12/18/2018 |  |
|-----------------|------------|--|
| Project Number: | 216269     |  |
| Drawn By:       | DWC        |  |
| Checked By:     | ТМК        |  |
|                 |            |  |